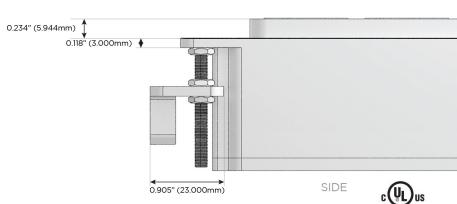

## Plug:

Supplied with Low Profile Flat 45° Angle 120 VAC Plug

Optional Standard Straight 120 VAC Plug

Optional Straight 120 VAC Pass-through Plug

- · CLEAN, COMPACT DESIGN
- STREAMLINED
- LOW PROFILE
- SIDE-EXITING CORDS
- PLUG & PLAY
- 6' AC CORD & PLUG (FLAT PLUG STANDARD)
- CUSTOMIZABLE CONFIGURATIONS AND FINISHES
- UL LISTED FOR MOUNTING IN FURNITURE
- 15A