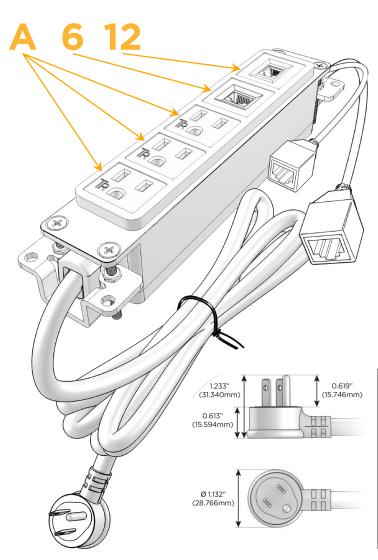

Speed Charging Port)
- S USB-C (25W High Speed Charging Port)
- R Switched AC (Rocker Switch)
- D Dimmer Switch

## Plug:

Supplied with Low Profile Flat 45° Angle 120 VAC Plug

Optional Standard Straight 120 VAC Plug

Optional Straight 120 VAC Pass-through Plug

- · CLEAN, COMPACT DESIGN
- STREAMLINED
- LOW PROFILE
- SIDE-EXITING CORDS
- PLUG & PLAY
- 6' AC CORD & PLUG (FLAT PLUG STANDARD)
- CUSTOMIZABLE CONFIGURATIONS AND FINISHES
- UL LISTED FOR MOUNTING IN FURNITURE
- 15A





#### AC POWER & DATA CONNECTIVITY SOLUTION

**Modules/Ports:** 

M-POWER-5TW-AAA612-BRAAB

## Distributed by



Mormax Company, Inc.

<u>&</u>

914-699-0101

∑ :

sales@mormax.com mormax.com

1.381" (35.082mm)

8 Westchester Plaza Elmsford, NY 10523

TOP



# A Tamper Resistant AC Receptacle

6 CAT 6

12 RJ 12