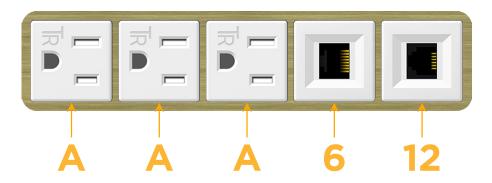

#### AC POWER & DATA CONNECTIVITY SOLUTION

**Modules/Ports:** 

M-POWER-5TW-AAA612-BRAAB

# A Tamper Resistant AC Receptacle

6 CAT 6

12 RJ 12