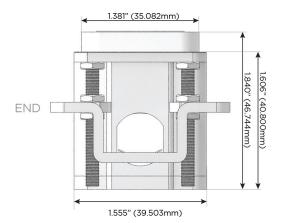

## Distributed by

Mormax Company, Inc.

<u>&</u>

914-699-0101

∑ :

sales@mormax.com mormax.com

1.381" (35.082mm)

8 Westchester Plaza Elmsford, NY 10523