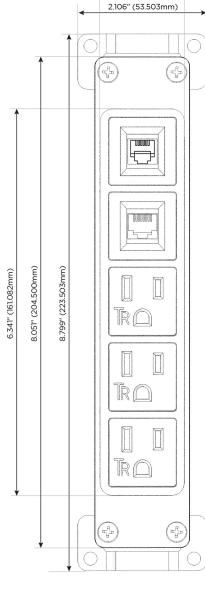

# **Module/Port Options:**

- A Tamper Resistant AC Receptacle
- E USB-A & USB-C (20W)
- M Double USB-A (Fast Charging Ports 18W)
- H HDMI
- 6 CAT 6
- 12 RJ 12
- X Switched AC
- Y 3-Way Switch (Low Voltage)
- V USB-C (45W High Speed Charging Port)
- S USB-C (25W High Speed Charging Port)
- R Switched AC (Rocker Switch)
- D Dimmer Switch

# A Tamper Resistant AC Receptacle

- 6 CAT 6
- 12 RJ 12