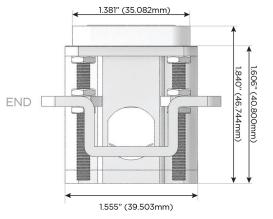

# Distributed by

Mormax Company, Inc.

<u>&</u>

914-699-0101

TOP

1.381" (35.082mm)

sales@mormax.com

8 Westchester Plaza
Elmsford, NY 10523