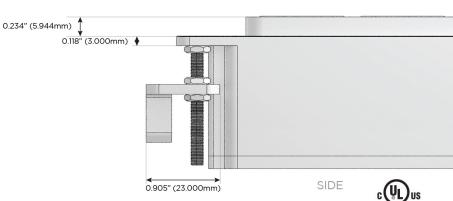

### AC POWER & DATA CONNECTIVITY SOLUTION

**Modules/Ports:** 

M-POWER-5TW-AAA612-BR4B