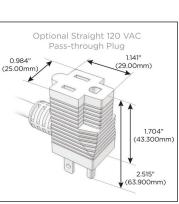

## Plug:

Supplied with Low Profile Flat 45° Angle 120 VAC Plug

Optional Standard Straight 120 VAC Plug

Optional Straight 120 VAC Pass-through Plug

- · CLEAN, COMPACT DESIGN
- STREAMLINED
- LOW PROFILE
- SIDE-EXITING CORDS
- PLUG & PLAY
- 6' AC CORD & PLUG (FLAT PLUG STANDARD)
- CUSTOMIZABLE CONFIGURATIONS AND FINISHES
- UL LISTED FOR MOUNTING IN FURNITURE
- 15A