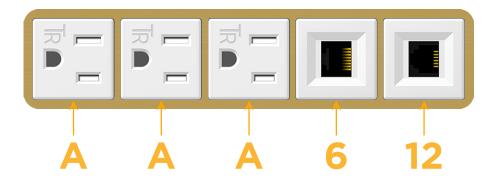

# **Module/Port Options:**

- A Tamper Resistant AC Receptacle
- E USB-A & USB-C (20W)
- M Double USB-A (Fast Charging Ports 18W)
- H HDMI
- 6 CAT 6
- 12 RJ 12
- X Switched AC
- Y 3-Way Switch (Low Voltage)
- V USB-C (45W High Speed Charging Port)
- S USB-C (25W High Speed Charging Port)
- R Switched AC (Rocker Switch)
- D Dimmer Switch

# A Tamper Resistant AC Receptacle

- 6 CAT 6
- 12 RJ 12