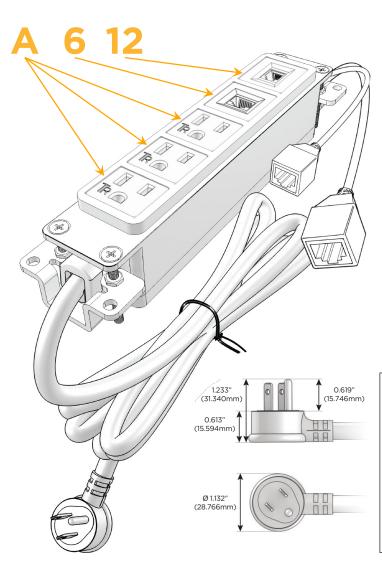

# **Module/Port Options:**

- A Tamper Resistant AC Receptacle
- E USB-A & USB-C (20W)
- M Double USB-A (Fast Charging Ports 18W)
- H HDMI
- 6 CAT 6
- 12 RJ 12
- X Switched AC
- Y 3-Way Switch (Low Voltage)
- V USB-C (45W High Speed Charging Port)
- S USB-C (25W High Speed Charging Port)
- R Switched AC (Rocker Switch)
- D Dimmer Switch

## Plug:

Supplied with Low Profile Flat 45° Angle 120 VAC Plug

Optional Standard Straight 120 VAC Plug

Optional Straight 120 VAC Pass-through Plug

- · CLEAN, COMPACT DESIGN
- STREAMLINED
- LOW PROFILE
- SIDE-EXITING CORDS
- PLUG & PLAY
- 6' AC CORD & PLUG (FLAT PLUG STANDARD)
- CUSTOMIZABLE CONFIGURATIONS AND FINISHES
- UL LISTED FOR MOUNTING IN FURNITURE
- 15A

# A Tamper Resistant AC Receptacle

- 6 CAT 6
- 12 RJ 12