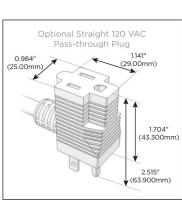

#### Plug:

Supplied with Low Profile Flat 45 $^{\circ}$  Angle 120 VAC Plug

Optional Standard Straight 120 VAC Plug

Optional Straight 120 VAC Pass-through Plug

- CLEAN, COMPACT DESIGN
- STREAMLINED
- LOW PROFILE
- SIDE-EXITING CORDS
- PLUG & PLAY
- 6' AC CORD & PLUG (FLAT PLUG STANDARD)
- CUSTOMIZABLE CONFIGURATIONS AND FINISHES
- UL LISTED FOR MOUNTING IN FURNITURE
- 15A