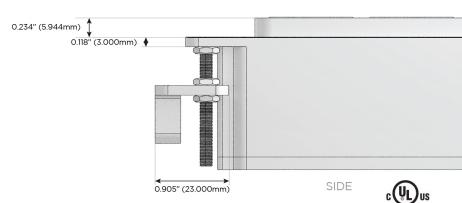

# Distributed by

Mormax Company, Inc. 8 Westchester Plaza

Elmsford, NY 10523

914-699-0101

sales@mormax.com mormax.com

TOP

1.381" (35.082mm)

Specs: