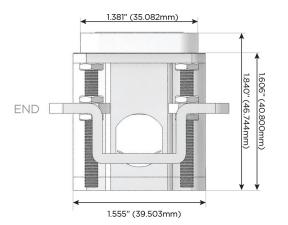

# Distributed by

Mormax Company, Inc. 8 Westchester Plaza

Elmsford, NY 10523

914-699-0101

sales@mormax.com mormax.com

TOP

1.381" (35.082mm)

Specs: