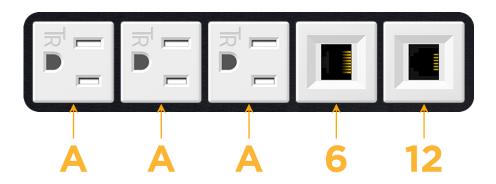

### **Module/Port Options:**

- A Tamper Resistant AC Receptacle
- E USB-A & USB-C (20W)
- M Double USB-A (Fast Charging Ports 18W)
- H HDMI
- 6 CAT 6
- 12 RJ 12
- X Switched AC
- Y 3-Way Switch (Low Voltage)
- V USB-C (45W High Speed Charging Port)
- S USB-C (25W High Speed Charging Port)
- R Switched AC (Rocker Switch)
- Dimmer Switch

## **Modules/Ports: Tamper Resistant AC Receptacle**

CAT 6

**RJ 12** 