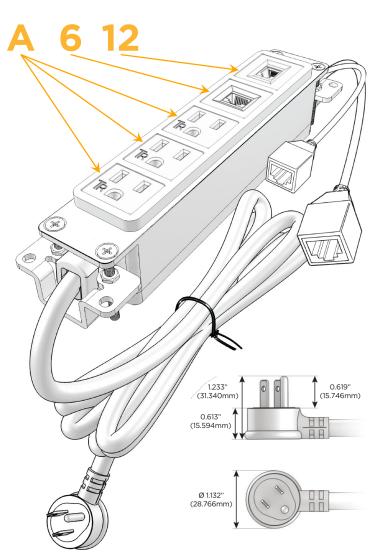

### **Module/Port Options:**

- A Tamper Resistant AC Receptacle
- E USB-A & USB-C (20W)
- M Double USB-A (Fast Charging Ports 18W)
- H HDMI
- 6 CAT 6
- 12 RJ 12
- X Switched AC
- Y 3-Way Switch (Low Voltage)
- V USB-C (45W High Speed Charging Port)
- S USB-C (25W High Speed Charging Port)
- R Switched AC (Rocker Switch)
- Dimmer Switch

#### Plug:

Supplied with Low Profile Flat 45 $^{\circ}$  Angle 120 VAC Plug

Optional Standard Straight 120 VAC Plug

Optional Straight 120 VAC Pass-through Plug

- CLEAN, COMPACT DESIGN
- STREAMLINED
- LOW PROFILE
- SIDE-EXITING CORDS
- PLUG & PLAY
- 6' AC CORD & PLUG (FLAT PLUG STANDARD)
- CUSTOMIZABLE CONFIGURATIONS AND FINISHES
- UL LISTED FOR MOUNTING IN FURNITURE
- 15A

## **Modules/Ports: Tamper Resistant AC Receptacle**

CAT 6

**RJ 12** 