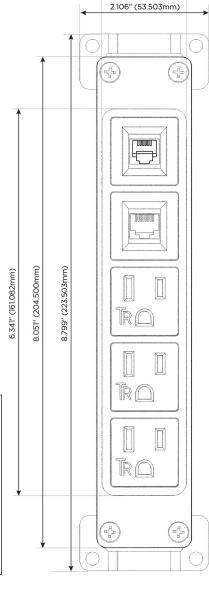

### **Module/Port Options:**

- A Tamper Resistant AC Receptacle
- E USB-A & USB-C (20W)
- M Double USB-A (Fast Charging Ports 18W)
- H HDMI
- 6 CAT 6
- 12 RJ 12
- X Switched AC
- Y 3-Way Switch (Low Voltage)
- V USB-C (45W High Speed Charging Port)
- S USB-C (25W High Speed Charging Port)
- R Switched AC (Rocker Switch)
- Dimmer Switch

## **Modules/Ports: Tamper Resistant AC Receptacle**

CAT 6

**RJ 12** 