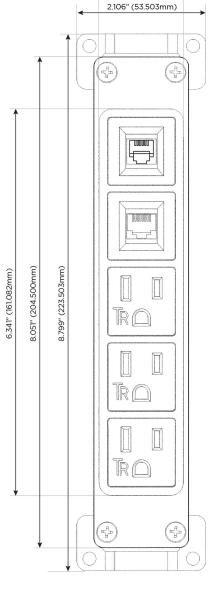

ed Charging Port)
- S USB-C (25W High Speed Charging Port)
- R Switched AC (Rocker Switch)
- D Dimmer Switch

## Plug:

Supplied with Low Profile Flat 45° Angle 120 VAC Plug

Optional Standard Straight 120 VAC Plug

Optional Straight 120 VAC Pass-through Plug

- · CLEAN, COMPACT DESIGN
- STREAMLINED
- LOW PROFILE
- SIDE-EXITING CORDS
- PLUG & PLAY
- 6' AC CORD & PLUG (FLAT PLUG STANDARD)
- CUSTOMIZABLE CONFIGURATIONS AND FINISHES
- UL LISTED FOR MOUNTING IN FURNITURE
- 15A





#### AC POWER & DATA CONNECTIVITY SOLUTION

**Modules/Ports:** 

M-POWER-5TW-AAA612-APAB

# Distributed by



Mormax Company, Inc.
8 Westchester Plaza

<u>&</u>

914-699-0101

sales@mormax.com mormax.com

Elmsford, NY 10523

TOP

1.381" (35.082mm)

Specs:

## A Tamper Resistant AC Receptacle

6 CAT 6

12 RJ 12