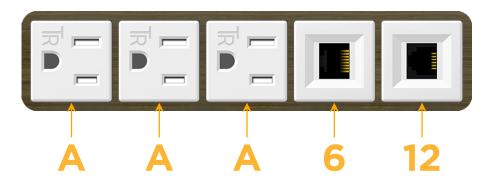

## **Module/Port Options:**

- A Tamper Resistant AC Receptacle
- E USB-A & USB-C (20W)
- M Double USB-A (Fast Charging Ports 18W)
- H HDMI
- 6 CAT 6
- 12 RJ 12
- X Switched AC
- Y 3-Way Switch (Low Voltage)
- V USB-C (45W High Speed Charging Port)
- S USB-C (25W High Speed Charging Port)
- R Switched AC (Rocker Switch)
- D Dimmer Switch

#### AC POWER & DATA CONNECTIVITY SOLUTION

**Modules/Ports:** 

M-POWER-5TW-AAA612-APAB

## A Tamper Resistant AC Receptacle

6 CAT 6

12 RJ 12