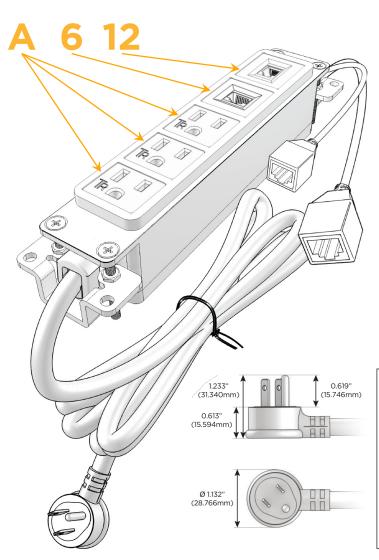

## **Module/Port Options:**

- A Tamper Resistant AC Receptacle
- E USB-A & USB-C (20W)
- M Double USB-A (Fast Charging Ports 18W)
- H HDMI
- 6 CAT 6
- 12 RJ 12
- X Switched AC
- Y 3-Way Switch (Low Voltage)
- V USB-C (45W High Speed Charging Port)
- S USB-C (25W High Speed Charging Port)
- R Switched AC (Rocker Switch)
- D Dimmer Switch

## Plug:

Supplied with Low Profile Flat 45° Angle 120 VAC Plug

Optional Standard Straight 120 VAC Plug

Optional Straight 120 VAC Pass-through Plug

- · CLEAN, COMPACT DESIGN
- STREAMLINED
- LOW PROFILE
- SIDE-EXITING CORDS
- PLUG & PLAY
- 6' AC CORD & PLUG (FLAT PLUG STANDARD)
- CUSTOMIZABLE CONFIGURATIONS AND FINISHES
- UL LISTED FOR MOUNTING IN FURNITURE
- 15A

## A Tamper Resistant AC Receptacle

6 CAT 6

12 RJ 12