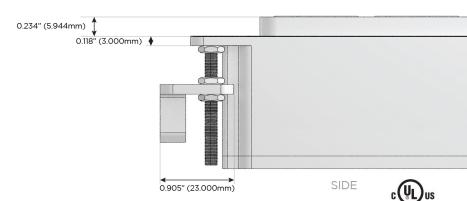

harging Port)
- S USB-C (25W High Speed Charging Port)
- R Switched AC (Rocker Switch)
- D Dimmer Switch

## Plug:

Supplied with Low Profile Flat 45° Angle 120 VAC Plug

Optional Standard Straight 120 VAC Plug

Optional Straight 120 VAC Pass-through Plug

- · CLEAN, COMPACT DESIGN
- STREAMLINED
- LOW PROFILE
- SIDE-EXITING CORDS
- PLUG & PLAY
- 6' AC CORD & PLUG (FLAT PLUG STANDARD)
- CUSTOMIZABLE CONFIGURATIONS AND FINISHES
- UL LISTED FOR MOUNTING IN FURNITURE
- 15A





#### AC POWER & DATA CONNECTIVITY SOLUTION

**Modules/Ports:** 

M-POWER-5TW-AAA612-APAB

# Distributed by



Mormax Company, Inc.
8 Westchester Plaza

<u>&</u>

914-699-0101

sales@mormax.com mormax.com

Elmsford, NY 10523

TOP

1.381" (35.082mm)

Specs:

## A Tamper Resistant AC Receptacle

6 CAT 6

12 RJ 12