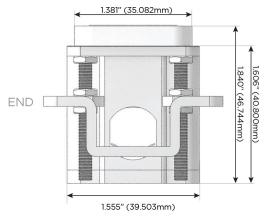

# Distributed by

Mormax Company, Inc. 8 Westchester Plaza

914-699-0101

sales@mormax.com mormax.com

1.381" (35.082mm)

2.106" (53.503mm)

Elmsford, NY 10523

TOP