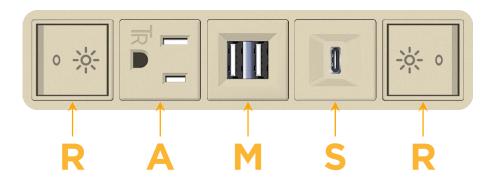

#### AC POWER & DATA CONNECTIVITY SOLUTION

M-POWER-5TT2-RAMSR-T2AB

## **Module/Port Options:**

- A Tamper Resistant AC Receptacle
- E USB-A & USB-C (20W)
- M Double USB-A (Fast Charging Ports 18W)
- H HDMI
- 6 CAT 6
- 12 RJ 12
- X Switched AC
- Y 3-Way Switch (Low Voltage)
- V USB-C (45W High Speed Charging Port)
- S USB-C (25W High Speed Charging Port)
- R Switched AC (Rocker Switch)
- D Dimmer Switch

## **Modules/Ports:**

- Switched AC (Rocker Switch)
- **Tamper Resistant AC Receptacle**
- Double USB-A (Fast Charging Ports 18W)
- USB-C (25W High Speed Charging Port)