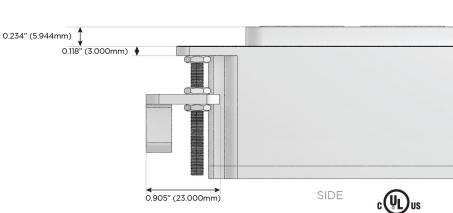

witch

#### Plug:

Supplied with Low Profile Flat 45° Angle 120 VAC Plug

Optional Standard Straight 120 VAC Plug

Optional Straight 120 VAC Pass-through Plug

- CLEAN, COMPACT DESIGN
- STREAMLINED
- LOW PROFILE
- SIDE-EXITING CORDS
- PLUG & PLAY
- 6' AC CORD & PLUG (FLAT PLUG STANDARD)
- CUSTOMIZABLE CONFIGURATIONS AND FINISHES
- UL LISTED FOR MOUNTING IN FURNITURE
- 15A





#### AC POWER & DATA CONNECTIVITY SOLUTION

M-POWER-5TT2-RAMSR-T2AB

# Distributed by



Mormax Company, Inc. 8 Westchester Plaza

914-699-0101

sales@mormax.com mormax.com

1.381" (35.082mm)

2.106" (53.503mm)

Elmsford, NY 10523

TOP

Specs:

## **Modules/Ports:**

- Switched AC (Rocker Switch)
- **Tamper Resistant AC Receptacle**
- Double USB-A (Fast Charging Ports 18W)
- USB-C (25W High Speed Charging Port)