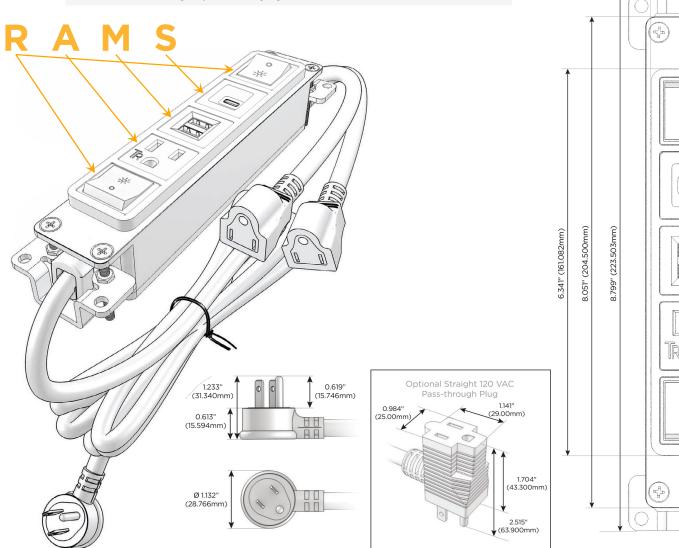

#### Plug:

Supplied with Low Profile Flat 45° Angle 120 VAC Plug

Optional Standard Straight 120 VAC Plug

Optional Straight 120 VAC Pass-through Plug

- CLEAN, COMPACT DESIGN
- STREAMLINED
- LOW PROFILE
- SIDE-EXITING CORDS
- PLUG & PLAY
- 6' AC CORD & PLUG (FLAT PLUG STANDARD)
- CUSTOMIZABLE CONFIGURATIONS AND FINISHES
- UL LISTED FOR MOUNTING IN FURNITURE
- 15A

#### AC POWER & DATA CONNECTIVITY SOLUTION

M-POWER-5TT2-RAMSR-T2AB

# Distributed by

Mormax Company, Inc. 8 Westchester Plaza

914-699-0101

sales@mormax.com mormax.com

1.381" (35.082mm)

2.106" (53.503mm)

Elmsford, NY 10523

TOP