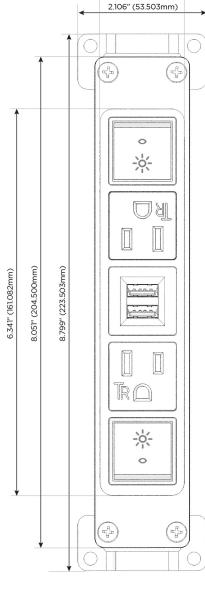

Bezel Finish: UNICOLOR™ SAND (ABS)

Custom Finishes Available M-POWER-5TT2-RAMAR-T2AB

# **Module/Port Options:**

- A Tamper Resistant AC Receptacle
- E USB-A & USB-C (20W)
- M Double USB-A (Fast Charging Ports 18W)
- H HDMI
- 6 CAT 6
- 12 RJ 12
- X Switched AC
- Y 3-Way Switch (Low Voltage)
- V USB-C (45W High Speed Charging Port)
- S USB-C (25W High Speed Charging Port)
- R Switched AC (Rocker Switch)
- D Dimmer Switch

# **Modules/Ports:**

- Switched AC (Rocker Switch)
- **Tamper Resistant AC Receptacle**
- Double USB-A (Fast Charging Ports 18W)