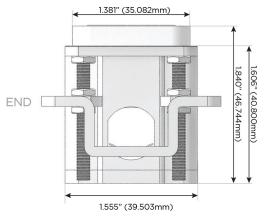

# Distributed by

Mormax Company, Inc.

914-699-0101

sales@mormax.com mormax.com

8 Westchester Plaza Elmsford, NY 10523

TOP

1.381" (35.082mm)

Specs: