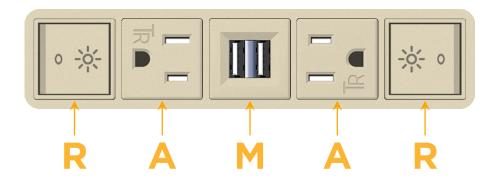

# **Module/Port Options:**

- A Tamper Resistant AC Receptacle
- E USB-A & USB-C (20W)
- M Double USB-A (Fast Charging Ports 18W)
- H HDMI
- 6 CAT 6
- 12 RJ 12
- X Switched AC
- Y 3-Way Switch (Low Voltage)
- V USB-C (45W High Speed Charging Port)
- S USB-C (25W High Speed Charging Port)
- R Switched AC (Rocker Switch)
- D Dimmer Switch

# **Modules/Ports:**

- Switched AC (Rocker Switch)
- **Tamper Resistant AC Receptacle**
- Double USB-A (Fast Charging Ports 18W)