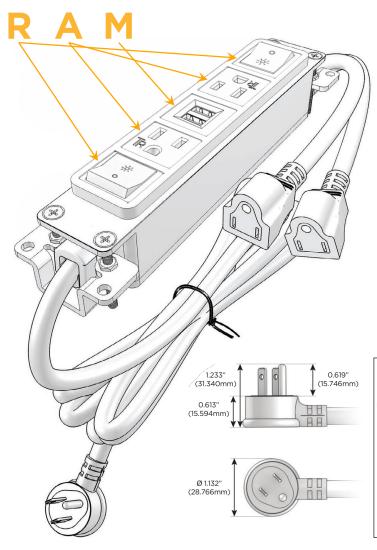

#### AC POWER & DATA CONNECTIVITY SOLUTION

M-POWER-5TT2-RAMAR-T2AB

Distributed by

Mormax Company, Inc.
8 Westchester Plaza

Elmsford, NY 10523

 $\nabla$ 

914-699-0101 sales@mormax.com

mormax.com

### Plug:

Supplied with Low Profile Flat 45° Angle 120 VAC Plug

Optional Standard Straight 120 VAC Plug

Optional Straight 120 VAC Pass-through Plug

- · CLEAN, COMPACT DESIGN
- STREAMLINED
- LOW PROFILE
- SIDE-EXITING CORDS
- PLUG & PLAY
- 6' AC CORD & PLUG (FLAT PLUG STANDARD)
- CUSTOMIZABLE CONFIGURATIONS AND FINISHES
- UL LISTED FOR MOUNTING IN FURNITURE
- 15A