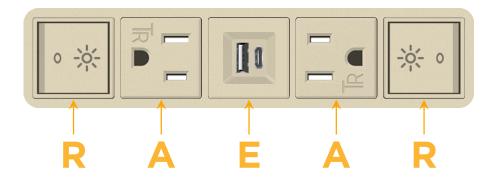

# **Modules/Ports:**

- R Switched AC (Rocker Switch)
- A Tamper Resistant AC Receptacle
- E USB-A & USB-C (20W)