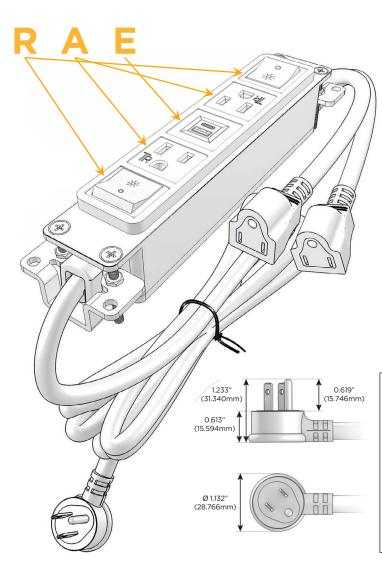

### Plug:

Supplied with Low Profile Flat 45° Angle 120 VAC Plug

Optional Standard Straight 120 VAC Plug

Optional Straight 120 VAC Pass-through Plug

- CLEAN, COMPACT DESIGN
- **STREAMLINED**
- **LOW PROFILE**
- SIDE-EXITING CORDS
- **PLUG & PLAY**
- 6' AC CORD & PLUG (FLAT PLUG STANDARD)
- **CUSTOMIZABLE CONFIGURATIONS AND FINISHES**
- **UL LISTED FOR MOUNTING IN FURNITURE**
- 15A

# **Modules/Ports:**

- R Switched AC (Rocker Switch)
- A Tamper Resistant AC Receptacle
- E USB-A & USB-C (20W)