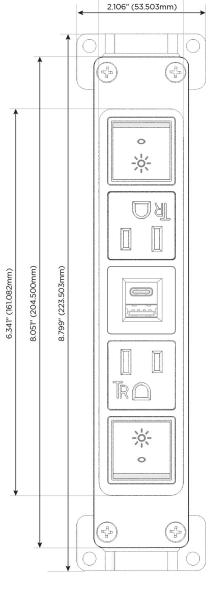

# **Modules/Ports:**

- R Switched AC (Rocker Switch)
- A Tamper Resistant AC Receptacle
- E USB-A & USB-C (20W)