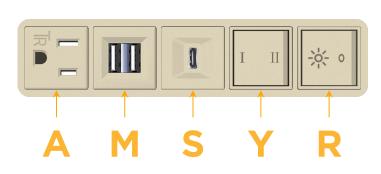

### Module/Port Options:

- **Tamper Resistant AC Receptacle** Α
- E USB-A & USB-C (20W)
- Double USB-A (Fast Charging Ports 18W) M
- H HDMI
- CAT 6 6
- 12 RJ 12
- Switched AC Х
- 3-Way Switch (Low Voltage) Y
- USB-C (45W High Speed Charging Port) V
- S USB-C (25W High Speed Charging Port)
- Switched AC (Rocker Switch) D
- **Dimmer Switch** D