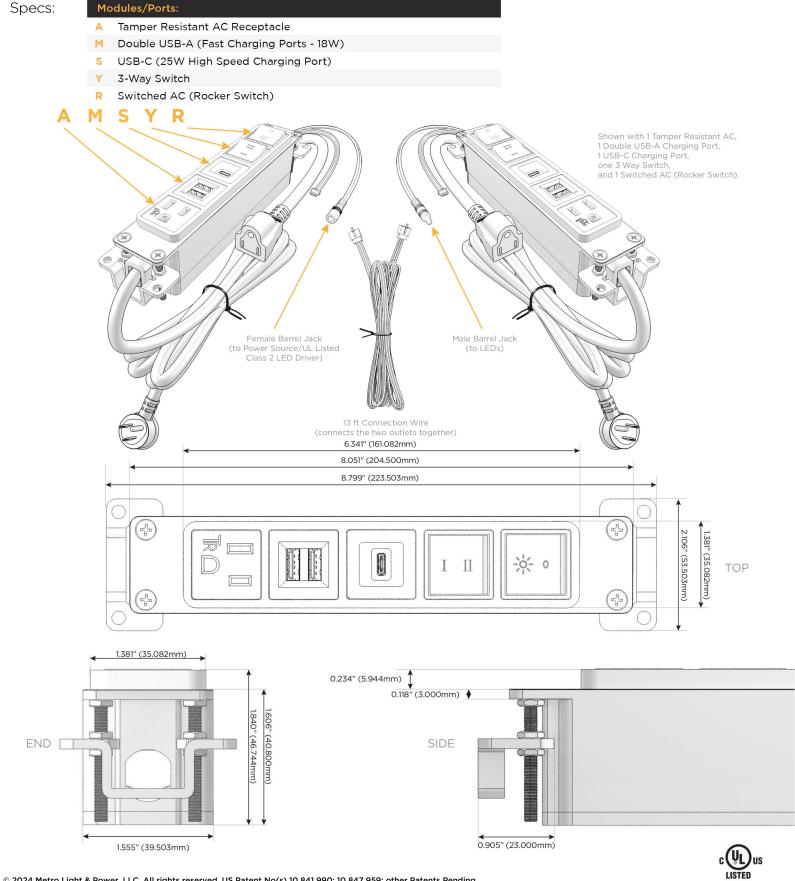

### Module/Port Options:

- **Tamper Resistant AC Receptacle** Α
- E USB-A & USB-C (20W)
- Double USB-A (Fast Charging Ports 18W) M
- H HDMI
- CAT 6 6
- 12 RJ 12
- Switched AC Х
- 3-Way Switch (Low Voltage) Y
- USB-C (45W High Speed Charging Port) V
- S USB-C (25W High Speed Charging Port)
- Switched AC (Rocker Switch) D
- **Dimmer Switch** D

#### Plug:

Supplied with Low Profile Flat 45° Angle 120 VAC Plug

**Optional Standard Straight 120 VAC Plug** 

**Optional Straight 120 VAC Pass-through Plug** 

- CLEAN, COMPACT DESIGN
- STREAMLINED
- LOW PROFILE
- SIDE-EXITING CORDS
- **PLUG & PLAY**
- 6' AC CORD & PLUG (FLAT PLUG STANDARD)
- CUSTOMIZABLE CONFIGURATIONS AND FINISHES
- UL LISTED FOR MOUNTING IN FURNITURE
- 15A

UL LISTED AND APPROVED FOR USE ONLY WITH METRO LIGHT & POWER'S UL LISTED LEDS & CLASS 2 UL LISTED LED DRIVERS