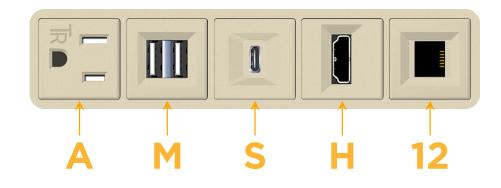

### Module/Port Options:

- A Tamper Resistant AC Receptacle
- E USB-A & USB-C (20W)
- M Double USB-A (Fast Charging Ports 18W)
- H HDMI
- 6 CAT 6
- 12 RJ 12
- X Switched AC
- Y 3-Way Switch (Low Voltage)
- V USB-C (45W High Speed Charging Port)
- S USB-C (25W High Speed Charging Port)
- R Switched AC (Rocker Switch)
- D Dimmer Switch