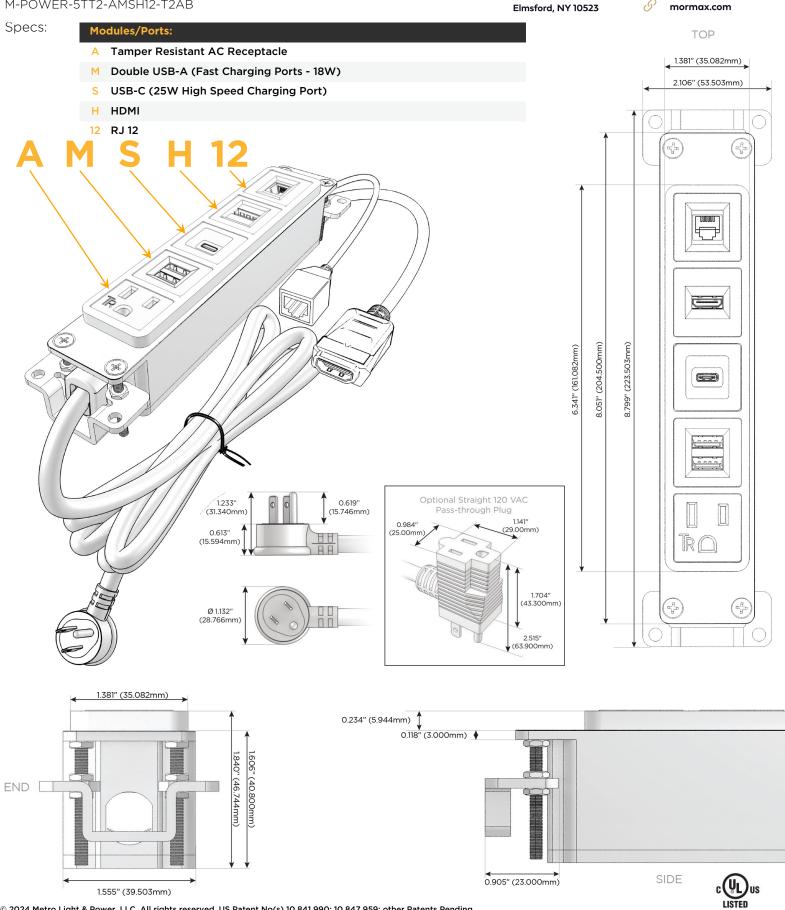

### Module/Port Options:

- A Tamper Resistant AC Receptacle
- E USB-A & USB-C (20W)
- M Double USB-A (Fast Charging Ports 18W)
- H HDMI
- 6 CAT 6
- 12 RJ 12
- X Switched AC
- Y 3-Way Switch (Low Voltage)
- V USB-C (45W High Speed Charging Port)
- S USB-C (25W High Speed Charging Port)
- R Switched AC (Rocker Switch)
- D Dimmer Switch

#### Plug:

Supplied with Low Profile Flat 45° Angle 120 VAC Plug

Optional Standard Straight 120 VAC Plug

Optional Straight 120 VAC Pass-through Plug

- CLEAN, COMPACT DESIGN
- STREAMLINED
- LOW PROFILE
- SIDE-EXITING CORDS
- PLUG & PLAY
- 6' AC CORD & PLUG (FLAT PLUG STANDARD)
- CUSTOMIZABLE CONFIGURATIONS AND FINISHES
- UL LISTED FOR MOUNTING IN FURNITURE
- 15A

## AC POWER & DATA CONNECTIVITY SOLUTION

M-POWER-5TT2-AMSH12-T2AB

Mormax Company, Inc. 8 Westchester Plaza Elmsford, NY 10523

C 914-699-0101 sales@mormax.com  $\square$ 

> E491161 WER DIST

© 2024 Metro Light & Power, LLC. All rights reserved. US Patent No(s) 10,841,990; 10,847,959; other Patents Pending Metro Light & Power, LLC | 11 Smith St Englewood, NJ 07631 | T: 201-416-4160 | F: 208-979-4613 | info@metrolightandpower.com | www.metrolightandpower.com