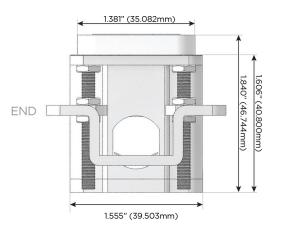

# Distributed by

Mormax Company, Inc.

914-699-0101

8 Westchester Plaza Elmsford, NY 10523

sales@mormax.com mormax.com

TOP

1.381" (35.082mm)

2.106" (53.503mm)