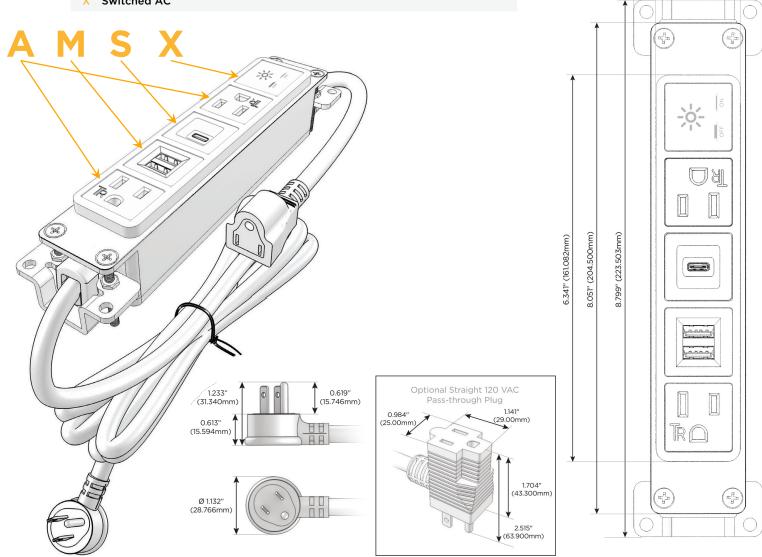

# **Module/Port Options:**

- A Tamper Resistant AC Receptacle
- E USB-A & USB-C (20W)
- M Double USB-A (Fast Charging Ports 18W)
- H HDMI
- 6 CAT 6
- 12 RJ 12
- X Switched AC
- Y 3-Way Switch (Low Voltage)
- V USB-C (45W High Speed Charging Port)
- S USB-C (25W High Speed Charging Port)
- R Switched AC (Rocker Switch)
- D Dimmer Switch

### Plug:

Supplied with Low Profile Flat 45° Angle 120 VAC Plug

Optional Standard Straight 120 VAC Plug

Optional Straight 120 VAC Pass-through Plug

- · CLEAN, COMPACT DESIGN
- STREAMLINED
- LOW PROFILE
- SIDE-EXITING CORDS
- PLUG & PLAY
- 6' AC CORD & PLUG (FLAT PLUG STANDARD)
- CUSTOMIZABLE CONFIGURATIONS AND FINISHES
- UL LISTED FOR MOUNTING IN FURNITURE
- 15A

# **Modules/Ports:**

- **Tamper Resistant AC Receptacle**
- Double USB-A (Fast Charging Ports 18W)
- USB-C (25W High Speed Charging Port)
- Switched AC