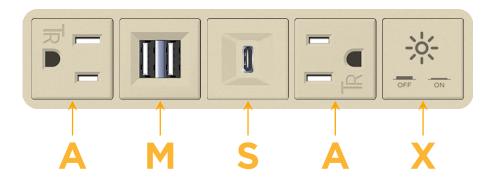

# **Module/Port Options:**

- A Tamper Resistant AC Receptacle
- E USB-A & USB-C (20W)
- M Double USB-A (Fast Charging Ports 18W)
- H HDMI
- 6 CAT 6
- 12 RJ 12
- X Switched AC
- Y 3-Way Switch (Low Voltage)
- V USB-C (45W High Speed Charging Port)
- S USB-C (25W High Speed Charging Port)
- R Switched AC (Rocker Switch)
- D Dimmer Switch

# **Modules/Ports:**

- **Tamper Resistant AC Receptacle**
- Double USB-A (Fast Charging Ports 18W)
- USB-C (25W High Speed Charging Port)
- Switched AC