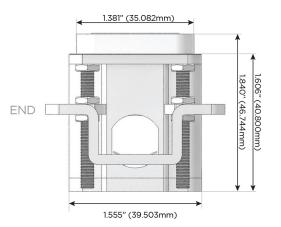

# Distributed by

Mormax Company, Inc.

 $\bowtie$ 

914-699-0101

TOP

1.381" (35.082mm)

2.106" (53.503mm)

8 Westchester Plaza
Elmsford, NY 10523