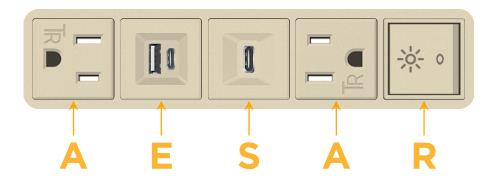

#### **Module/Port Options:**

- A Tamper Resistant AC Receptacle
- E USB-A & USB-C (20W)
- M Double USB-A (Fast Charging Ports 18W)
- H HDMI
- 6 CAT 6
- 12 RJ 12
- X Switched AC
- Y 3-Way Switch (Low Voltage)
- V USB-C (45W High Speed Charging Port)
- S USB-C (25W High Speed Charging Port)
- R Switched AC (Rocker Switch)
- D Dimmer Switch

# Modules/Ports:

- A Tamper Resistant AC Receptacle
- E USB-A & USB-C (20W)
- S USB-C (25W High Speed Charging Port)

LISTED