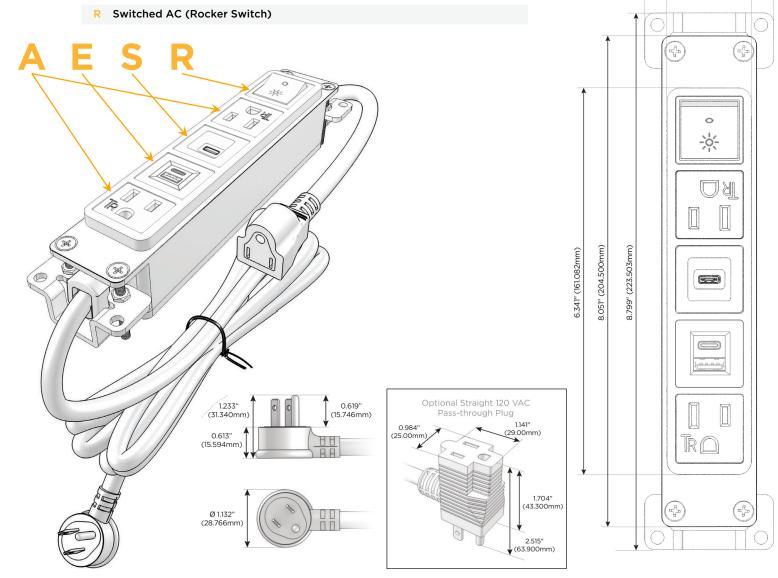

#### **Module/Port Options:**

- A Tamper Resistant AC Receptacle
- E USB-A & USB-C (20W)
- M Double USB-A (Fast Charging Ports 18W)
- H HDMI
- 6 CAT 6
- 12 RJ 12
- X Switched AC
- Y 3-Way Switch (Low Voltage)
- V USB-C (45W High Speed Charging Port)
- S USB-C (25W High Speed Charging Port)
- R Switched AC (Rocker Switch)
- D Dimmer Switch

#### Plug:

Supplied with Low Profile Flat 45° Angle 120 VAC Plug

Optional Standard Straight 120 VAC Plug

Optional Straight 120 VAC Pass-through Plug

- CLEAN, COMPACT DESIGN
- STREAMLINED
- LOW PROFILE
- SIDE-EXITING CORDS
- PLUG & PLAY
- 6' AC CORD & PLUG (FLAT PLUG STANDARD)
- CUSTOMIZABLE CONFIGURATIONS AND FINISHES
- UL LISTED FOR MOUNTING IN FURNITURE
- 15A

# Modules/Ports:

- A Tamper Resistant AC Receptacle
- E USB-A & USB-C (20W)
- S USB-C (25W High Speed Charging Port)

LISTED