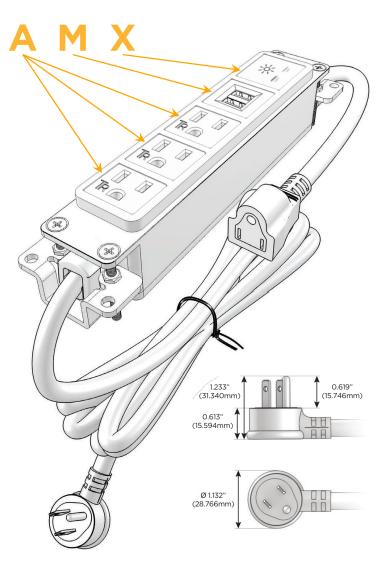

## **Module/Port Options:**

- A Tamper Resistant AC Receptacle
- E USB-A & USB-C (20W)
- M Double USB-A (Fast Charging Ports 18W)
- H HDMI
- 6 CAT 6
- 12 RJ 12
- X Switched AC
- Y 3-Way Switch (Low Voltage)
- V USB-C (45W High Speed Charging Port)
- S USB-C (25W High Speed Charging Port)
- R Switched AC (Rocker Switch)
- Dimmer Switch

#### Plug:

Supplied with Low Profile Flat 45° Angle 120 VAC Plug

Optional Standard Straight 120 VAC Plug

Optional Straight 120 VAC Pass-through Plug

- CLEAN, COMPACT DESIGN
- STREAMLINED
- LOW PROFILE
- SIDE-EXITING CORDS
- PLUG & PLAY
- 6' AC CORD & PLUG (FLAT PLUG STANDARD)
- CUSTOMIZABLE CONFIGURATIONS AND FINISHES
- UL LISTED FOR MOUNTING IN FURNITURE
- 15A

## **Modules/Ports:**

- A Tamper Resistant AC Receptacle
- M Double USB-A (Fast Charging Ports 18W)
- X Switched AC