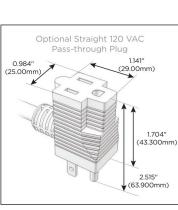

#### Plug:

Supplied with Low Profile Flat 45° Angle 120 VAC Plug

Optional Standard Straight 120 VAC Plug

Optional Straight 120 VAC Pass-through Plug

- CLEAN, COMPACT DESIGN
- STREAMLINED
- LOW PROFILE
- SIDE-EXITING CORDS
- PLUG & PLAY
- 6' AC CORD & PLUG (FLAT PLUG STANDARD)
- CUSTOMIZABLE CONFIGURATIONS AND FINISHES
- UL LISTED FOR MOUNTING IN FURNITURE
- 15A