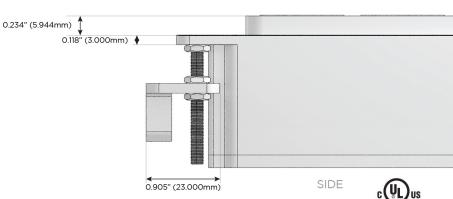

harging Port)
- R Switched AC (Rocker Switch)
- Dimmer Switch

#### Plug:

Supplied with Low Profile Flat 45° Angle 120 VAC Plug

Optional Standard Straight 120 VAC Plug

Optional Straight 120 VAC Pass-through Plug

- CLEAN, COMPACT DESIGN
- STREAMLINED
- LOW PROFILE
- SIDE-EXITING CORDS
- PLUG & PLAY
- 6' AC CORD & PLUG (FLAT PLUG STANDARD)
- CUSTOMIZABLE CONFIGURATIONS AND FINISHES
- UL LISTED FOR MOUNTING IN FURNITURE
- 15A





#### AC POWER & DATA CONNECTIVITY SOLUTION

M-POWER-5TT2-AAAMX-T2AB

# Distributed by



Mormax Company, Inc.

914-699-0101

sales@mormax.com
mormax.com

TOP

1.381" (35.082mm)

8 Westchester Plaza Elmsford, NY 10523

*O'* morma

Specs:

## **Modules/Ports:**

- A Tamper Resistant AC Receptacle
- M Double USB-A (Fast Charging Ports 18W)
- X Switched AC