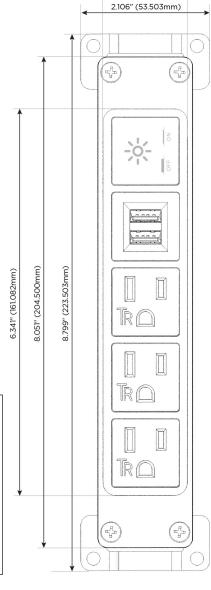

## **Module/Port Options:**

- A Tamper Resistant AC Receptacle
- E USB-A & USB-C (20W)
- M Double USB-A (Fast Charging Ports 18W)
- H HDMI
- 6 CAT 6
- 12 RJ 12
- X Switched AC
- Y 3-Way Switch (Low Voltage)
- V USB-C (45W High Speed Charging Port)
- S USB-C (25W High Speed Charging Port)
- R Switched AC (Rocker Switch)
- Dimmer Switch

## **Modules/Ports:**

- A Tamper Resistant AC Receptacle
- M Double USB-A (Fast Charging Ports 18W)
- X Switched AC