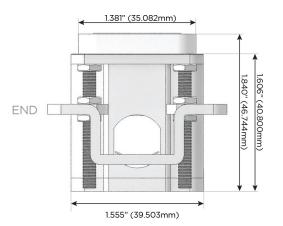

# Distributed by

Mormax Company, Inc.

914-699-0101

sales@mormax.com
mormax.com

TOP

1.381" (35.082mm)

8 Westchester Plaza Elmsford, NY 10523

*O'* morma