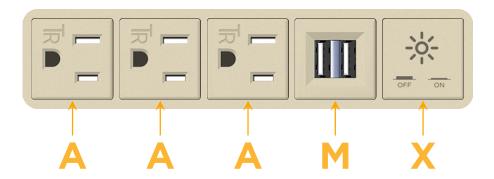

## **Module/Port Options:**

- A Tamper Resistant AC Receptacle
- E USB-A & USB-C (20W)
- M Double USB-A (Fast Charging Ports 18W)
- H HDMI
- 6 CAT 6
- 12 RJ 12
- X Switched AC
- Y 3-Way Switch (Low Voltage)
- V USB-C (45W High Speed Charging Port)
- S USB-C (25W High Speed Charging Port)
- R Switched AC (Rocker Switch)
- Dimmer Switch

## **Modules/Ports:**

- A Tamper Resistant AC Receptacle
- M Double USB-A (Fast Charging Ports 18W)
- X Switched AC