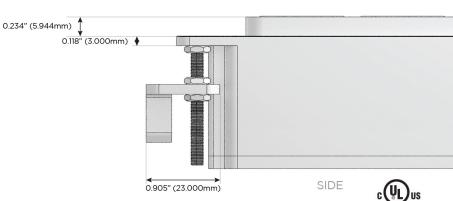

#### AC POWER & DATA CONNECTIVITY SOLUTION

M-POWER-5TT2-AAAMM-T2AB

Specs:

Distributed by

MORMAX

Mormax Company, Inc.

914-699-0101 sales@mormax.com

1.381" (35.082mm)

2.106" (53.503mm)

mormax.com

8 Westchester Plaza Elmsford, NY 10523

TOP

**Modules/Ports: Tamper Resistant AC Receptacle** 

Double USB-A (Fast Charging Ports - 18W)