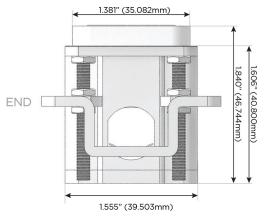

#### AC POWER & DATA CONNECTIVITY SOLUTION

M-POWER-5TT2-AAAMM-T2AB

Specs:

Distributed by

MORMAX

Mormax Company, Inc.

914-699-0101 sales@mormax.com

1.381" (35.082mm)

2.106" (53.503mm)

mormax.com

8 Westchester Plaza Elmsford, NY 10523

TOP

**Modules/Ports: Tamper Resistant AC Receptacle** 

Double USB-A (Fast Charging Ports - 18W)