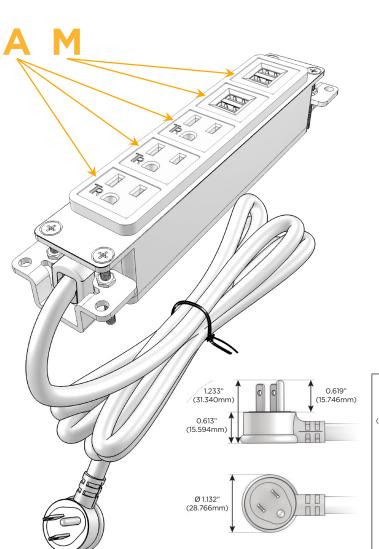

#### Plug:

Supplied with Low Profile Flat 45° Angle 120 VAC Plug

Optional Standard Straight 120 VAC Plug

Optional Straight 120 VAC Pass-through Plug

- CLEAN, COMPACT DESIGN
- STREAMLINED
- LOW PROFILE
- SIDE-EXITING CORDS
- PLUG & PLAY
- 6' AC CORD & PLUG (FLAT PLUG STANDARD)
- CUSTOMIZABLE CONFIGURATIONS AND FINISHES
- UL LISTED FOR MOUNTING IN FURNITURE
- 15A