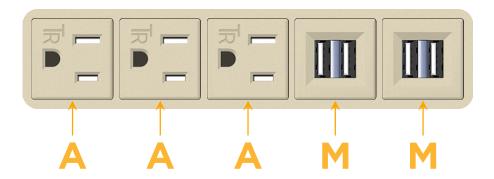

### **Module/Port Options:**

- A Tamper Resistant AC Receptacle
- E USB-A & USB-C (20W)
- M Double USB-A (Fast Charging Ports 18W)
- H HDMI
- 6 CAT 6
- 12 RJ 12
- X Switched AC
- Y 3-Way Switch (Low Voltage)
- V USB-C (45W High Speed Charging Port)
- S USB-C (25W High Speed Charging Port)
- R Switched AC (Rocker Switch)
- D Dimmer Switch

2.106" (53.503mm)

mormax.com

8 Westchester Plaza Elmsford, NY 10523

TOP

**Modules/Ports: Tamper Resistant AC Receptacle** 

Double USB-A (Fast Charging Ports - 18W)