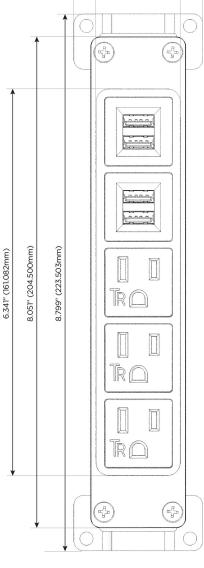

### **Module/Port Options:**

- A Tamper Resistant AC Receptacle
- E USB-A & USB-C (20W)
- M Double USB-A (Fast Charging Ports 18W)
- H HDMI
- 6 CAT 6
- 12 RJ 12
- X Switched AC
- Y 3-Way Switch (Low Voltage)
- V USB-C (45W High Speed Charging Port)
- S USB-C (25W High Speed Charging Port)
- R Switched AC (Rocker Switch)
- D Dimmer Switch

2.106" (53.503mm)

mormax.com

8 Westchester Plaza Elmsford, NY 10523

TOP

**Modules/Ports: Tamper Resistant AC Receptacle** 

Double USB-A (Fast Charging Ports - 18W)