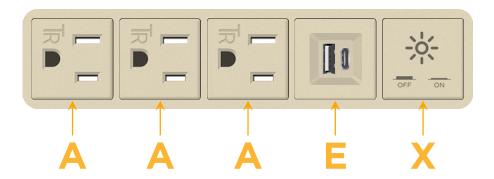

# **Module/Port Options:**

- A Tamper Resistant AC Receptacle
- E USB-A & USB-C (20W)
- M Double USB-A (Fast Charging Ports 18W)
- H HDMI
- 6 CAT 6
- 12 RJ 12
- X Switched AC
- Y 3-Way Switch (Low Voltage)
- V USB-C (45W High Speed Charging Port)
- S USB-C (25W High Speed Charging Port)
- R Switched AC (Rocker Switch)
- D Dimmer Switch

# **Modules/Ports:**

- **Tamper Resistant AC Receptacle**
- USB-A & USB-C (20W)
- Switched AC