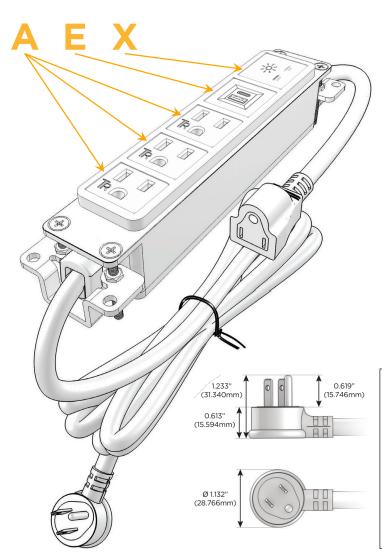

# **Module/Port Options:**

- A Tamper Resistant AC Receptacle
- E USB-A & USB-C (20W)
- M Double USB-A (Fast Charging Ports 18W)
- H HDMI
- 6 CAT 6
- 12 RJ 12
- X Switched AC
- Y 3-Way Switch (Low Voltage)
- V USB-C (45W High Speed Charging Port)
- S USB-C (25W High Speed Charging Port)
- R Switched AC (Rocker Switch)
- D Dimmer Switch

### Plug:

Supplied with Low Profile Flat 45° Angle 120 VAC Plug

Optional Standard Straight 120 VAC Plug

Optional Straight 120 VAC Pass-through Plug

- · CLEAN, COMPACT DESIGN
- STREAMLINED
- LOW PROFILE
- SIDE-EXITING CORDS
- PLUG & PLAY
- 6' AC CORD & PLUG (FLAT PLUG STANDARD)
- CUSTOMIZABLE CONFIGURATIONS AND FINISHES
- UL LISTED FOR MOUNTING IN FURNITURE
- 15A

# **Modules/Ports:**

- **Tamper Resistant AC Receptacle**
- USB-A & USB-C (20W)
- Switched AC