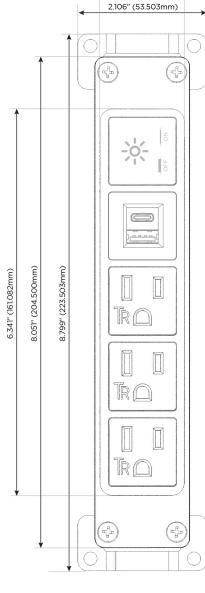

# **Module/Port Options:**

- A Tamper Resistant AC Receptacle
- E USB-A & USB-C (20W)
- M Double USB-A (Fast Charging Ports 18W)
- H HDMI
- 6 CAT 6
- 12 RJ 12
- X Switched AC
- Y 3-Way Switch (Low Voltage)
- V USB-C (45W High Speed Charging Port)
- S USB-C (25W High Speed Charging Port)
- R Switched AC (Rocker Switch)
- D Dimmer Switch

# **Modules/Ports:**

- **Tamper Resistant AC Receptacle**
- USB-A & USB-C (20W)
- Switched AC