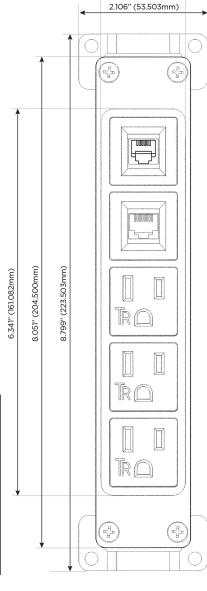

#### AC POWER & DATA CONNECTIVITY SOLUTION

**Modules/Ports:** 

M-POWER-5TT2-AAA612-T2AB

### **Module/Port Options:**

- A Tamper Resistant AC Receptacle
- E USB-A & USB-C (20W)
- M Double USB-A (Fast Charging Ports 18W)
- H HDMI
- 6 CAT 6
- 12 RJ 12
- X Switched AC
- Y 3-Way Switch (Low Voltage)
- V USB-C (45W High Speed Charging Port)
- S USB-C (25W High Speed Charging Port)
- R Switched AC (Rocker Switch)
- D Dimmer Switch