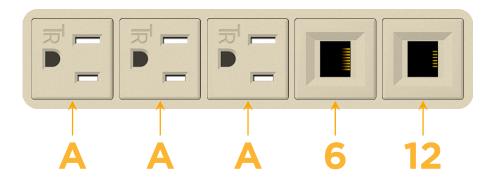

#### AC POWER & DATA CONNECTIVITY SOLUTION

**Modules/Ports:** 

M-POWER-5TT2-AAA612-T2AB

### **Module/Port Options:**

- A Tamper Resistant AC Receptacle
- E USB-A & USB-C (20W)
- M Double USB-A (Fast Charging Ports 18W)
- H HDMI
- 6 CAT 6
- 12 RJ 12
- X Switched AC
- Y 3-Way Switch (Low Voltage)
- V USB-C (45W High Speed Charging Port)
- S USB-C (25W High Speed Charging Port)
- R Switched AC (Rocker Switch)
- D Dimmer Switch

# **Tamper Resistant AC Receptacle**

- CAT 6
- **RJ 12**