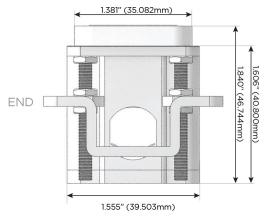

## Distributed by

Mormax Company, Inc.

914-699-0101

sales@mormax.com mormax.com

8 Westchester Plaza Elmsford, NY 10523

TOP

1.381" (35.082mm)