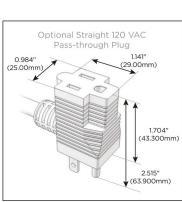

#### Plug:

Supplied with Low Profile Flat 45° Angle 120 VAC Plug

Optional Standard Straight 120 VAC Plug

Optional Straight 120 VAC Pass-through Plug

- · CLEAN, COMPACT DESIGN
- STREAMLINED
- LOW PROFILE
- SIDE-EXITING CORDS
- PLUG & PLAY
- 6' AC CORD & PLUG (FLAT PLUG STANDARD)
- CUSTOMIZABLE CONFIGURATIONS AND FINISHES
- UL LISTED FOR MOUNTING IN FURNITURE
- 15A