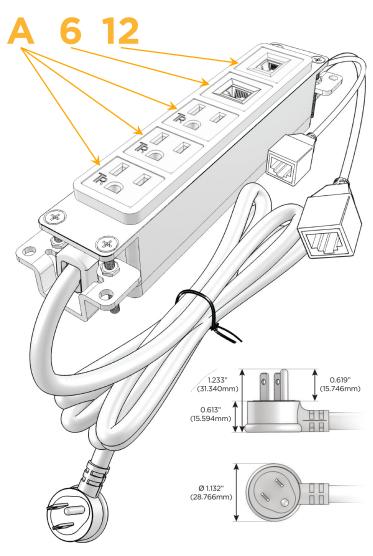

#### AC POWER & DATA CONNECTIVITY SOLUTION

**Modules/Ports:** 

M-POWER-5TT2-AAA612-T2AB

### **Module/Port Options:**

- A Tamper Resistant AC Receptacle
- E USB-A & USB-C (20W)
- M Double USB-A (Fast Charging Ports 18W)
- H HDMI
- 6 CAT 6
- 12 RJ 12
- X Switched AC
- Y 3-Way Switch (Low Voltage)
- V USB-C (45W High Speed Charging Port)
- S USB-C (25W High Speed Charging Port)
- R Switched AC (Rocker Switch)
- D Dimmer Switch

#### Plug:

Supplied with Low Profile Flat 45° Angle 120 VAC Plug

Optional Standard Straight 120 VAC Plug

Optional Straight 120 VAC Pass-through Plug

- · CLEAN, COMPACT DESIGN
- STREAMLINED
- LOW PROFILE
- SIDE-EXITING CORDS
- PLUG & PLAY
- 6' AC CORD & PLUG (FLAT PLUG STANDARD)
- CUSTOMIZABLE CONFIGURATIONS AND FINISHES
- UL LISTED FOR MOUNTING IN FURNITURE
- 15A