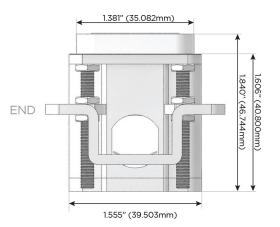

# MORMAX

Mormax Company, Inc. 8 Westchester Plaza

Distributed by

914-699-0101

TOP

1.381" (35.082mm)

sales@mormax.com

Elmsford, NY 10523 mormax.com