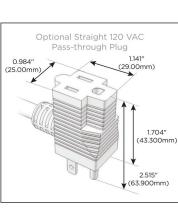

#### Plug:

Supplied with Low Profile Flat 45° Angle 120 VAC Plug

Optional Standard Straight 120 VAC Plug

Optional Straight 120 VAC Pass-through Plug

- CLEAN, COMPACT DESIGN
- STREAMLINED
- LOW PROFILE
- SIDE-EXITING CORDS
- PLUG & PLAY
- 6' AC CORD & PLUG (FLAT PLUG STANDARD)
- CUSTOMIZABLE CONFIGURATIONS AND FINISHES
- UL LISTED FOR MOUNTING IN FURNITURE
- 15A