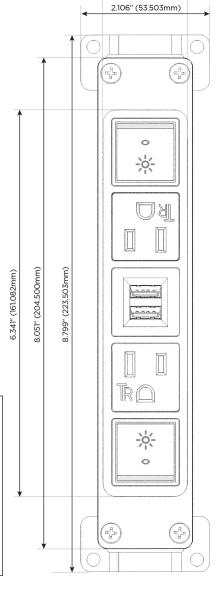

#### **Module/Port Options:**

- A Tamper Resistant AC Receptacle
- E USB-A & USB-C (20W)
- M Double USB-A (Fast Charging Ports 18W)
- H HDMI
- 6 CAT 6
- 12 RJ 12
- X Switched AC
- Y 3-Way Switch (Low Voltage)
- V USB-C (45W High Speed Charging Port)
- S USB-C (25W High Speed Charging Port)
- R Switched AC (Rocker Switch)
- D Dimmer Switch

#### **Modules/Ports:**

- Switched AC (Rocker Switch)
- **Tamper Resistant AC Receptacle**
- Double USB-A (Fast Charging Ports 18W)