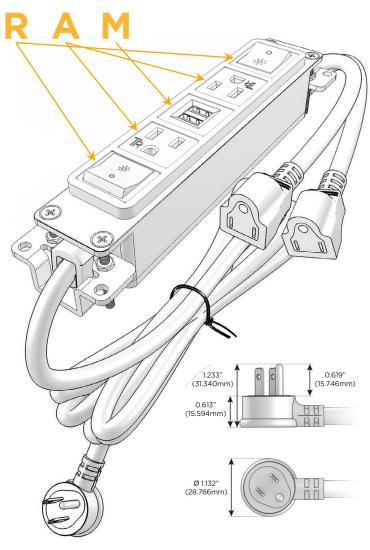

#### Plug:

Supplied with Low Profile Flat 45° Angle 120 VAC Plug

Optional Standard Straight 120 VAC Plug

Optional Straight 120 VAC Pass-through Plug

- CLEAN, COMPACT DESIGN
- STREAMLINED
- LOW PROFILE
- SIDE-EXITING CORDS
- PLUG & PLAY
- 6' AC CORD & PLUG (FLAT PLUG STANDARD)
- CUSTOMIZABLE CONFIGURATIONS AND FINISHES
- UL LISTED FOR MOUNTING IN FURNITURE
- 15A