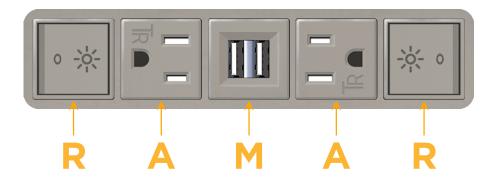

#### **Module/Port Options:**

- A Tamper Resistant AC Receptacle
- E USB-A & USB-C (20W)
- M Double USB-A (Fast Charging Ports 18W)
- H HDMI
- 6 CAT 6
- 12 RJ 12
- X Switched AC
- Y 3-Way Switch (Low Voltage)
- V USB-C (45W High Speed Charging Port)
- S USB-C (25W High Speed Charging Port)
- R Switched AC (Rocker Switch)
- D Dimmer Switch

#### **Modules/Ports:**

- Switched AC (Rocker Switch)
- **Tamper Resistant AC Receptacle**
- Double USB-A (Fast Charging Ports 18W)