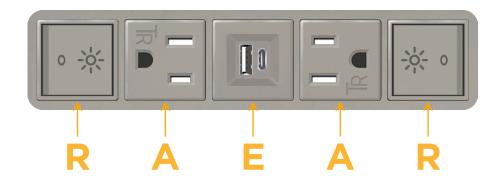

## Module/Port Options:

- A Tamper Resistant AC Receptacle
- E USB-A & USB-C (20W)
- M Double USB-A (Fast Charging Ports 18W)
- H HDMI
- 6 CAT 6
- 12 RJ 12
- X Switched AC
- Y 3-Way Switch (Low Voltage)
- V USB-C (45W High Speed Charging Port)
- S USB-C (25W High Speed Charging Port)
- R Switched AC (Rocker Switch)
- D Dimmer Switch