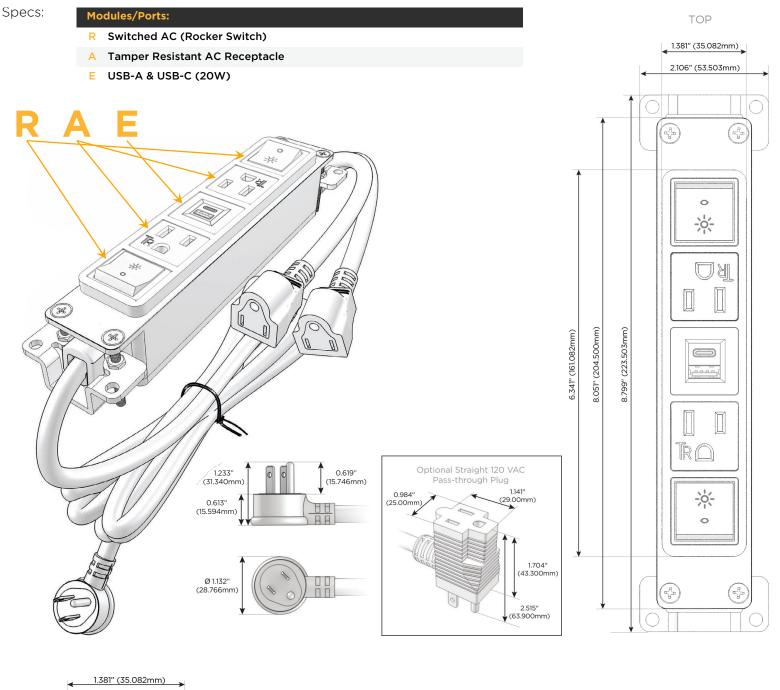

## Module/Port Options:

- A Tamper Resistant AC Receptacle
- E USB-A & USB-C (20W)
- M Double USB-A (Fast Charging Ports 18W)
- H HDMI
- 6 CAT 6
- 12 RJ 12
- X Switched AC
- Y 3-Way Switch (Low Voltage)
- V USB-C (45W High Speed Charging Port)
- S USB-C (25W High Speed Charging Port)
- R Switched AC (Rocker Switch)
- D Dimmer Switch

### Plug:

Supplied with Low Profile Flat 45° Angle 120 VAC Plug

Optional Standard Straight 120 VAC Plug

Optional Straight 120 VAC Pass-through Plug

- CLEAN, COMPACT DESIGN
- STREAMLINED
- LOW PROFILE
- SIDE-EXITING CORDS
- PLUG & PLAY
- 6' AC CORD & PLUG (FLAT PLUG STANDARD)
- CUSTOMIZABLE CONFIGURATIONS AND FINISHES
- UL LISTED FOR MOUNTING IN FURNITURE
- 15A