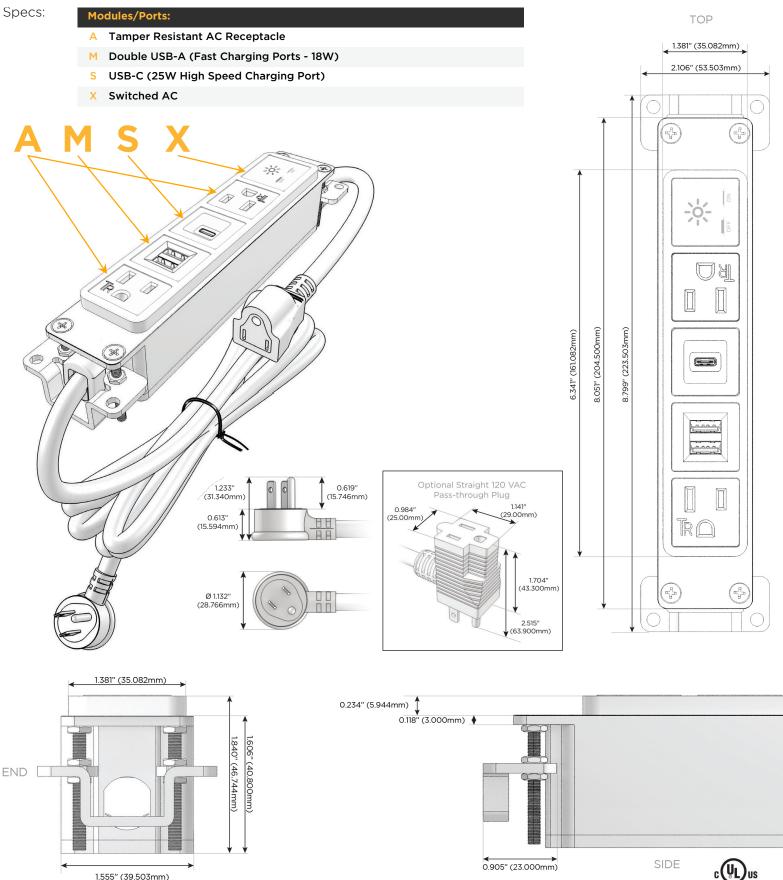

# Module/Port Options:

- A Tamper Resistant AC Receptacle
- E USB-A & USB-C (20W)
- M Double USB-A (Fast Charging Ports 18W)
- H HDMI
- 6 CAT 6
- 12 RJ 12
- X Switched AC
- Y 3-Way Switch (Low Voltage)
- V USB-C (45W High Speed Charging Port)
- S USB-C (25W High Speed Charging Port)
- R Switched AC (Rocker Switch)
- D Dimmer Switch

#### Plug:

Supplied with Low Profile Flat 45° Angle 120 VAC Plug

**Optional Standard Straight 120 VAC Plug** 

Optional Straight 120 VAC Pass-through Plug

- CLEAN, COMPACT DESIGN
- STREAMLINED
- LOW PROFILE
- SIDE-EXITING CORDS
- PLUG & PLAY
- 6' AC CORD & PLUG (FLAT PLUG STANDARD)
- CUSTOMIZABLE CONFIGURATIONS AND FINISHES
- UL LISTED FOR MOUNTING IN FURNITURE
- 15A