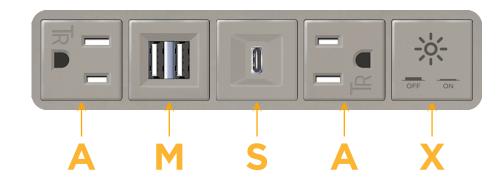

# Module/Port Options:

- A Tamper Resistant AC Receptacle
- E USB-A & USB-C (20W)
- M Double USB-A (Fast Charging Ports 18W)
- H HDMI
- 6 CAT 6
- 12 RJ 12
- X Switched AC
- Y 3-Way Switch (Low Voltage)
- V USB-C (45W High Speed Charging Port)
- S USB-C (25W High Speed Charging Port)
- R Switched AC (Rocker Switch)
- D Dimmer Switch