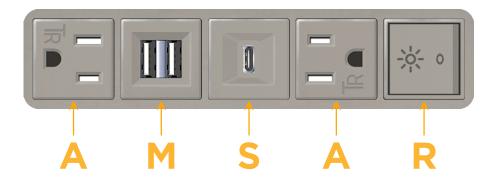

# **Module/Port Options:**

- A Tamper Resistant AC Receptacle
- E USB-A & USB-C (20W)
- M Double USB-A (Fast Charging Ports 18W)
- H HDMI
- 6 CAT 6
- 12 RJ 12
- X Switched AC
- Y 3-Way Switch (Low Voltage)
- V USB-C (45W High Speed Charging Port)
- S USB-C (25W High Speed Charging Port)
- R Switched AC (Rocker Switch)
- D Dimmer Switch

# **Modules/Ports:**

- **Tamper Resistant AC Receptacle**
- Double USB-A (Fast Charging Ports 18W)
- USB-C (25W High Speed Charging Port)
- Switched AC (Rocker Switch)