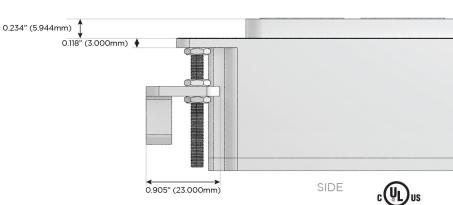

### Plug:

Supplied with Low Profile Flat 45° Angle 120 VAC Plug

Optional Standard Straight 120 VAC Plug

Optional Straight 120 VAC Pass-through Plug

- CLEAN, COMPACT DESIGN
- STREAMLINED
- LOW PROFILE
- SIDE-EXITING CORDS
- PLUG & PLAY
- 6' AC CORD & PLUG (FLAT PLUG STANDARD)
- CUSTOMIZABLE CONFIGURATIONS AND FINISHES
- UL LISTED FOR MOUNTING IN FURNITURE
- 15A





#### AC POWER & DATA CONNECTIVITY SOLUTION

M-POWER-5TS2-AMSAR-S2AB

# MORMAX

Mormax Company, Inc.

Distributed by

8 Westchester Plaza Elmsford, NY 10523

914-699-0101

sales@mormax.com

mormax.com

TOP

1.381" (35.082mm)

2.106" (53.503mm)

Specs:

# **Modules/Ports:**

- **Tamper Resistant AC Receptacle**
- Double USB-A (Fast Charging Ports 18W)
- USB-C (25W High Speed Charging Port)
- Switched AC (Rocker Switch)