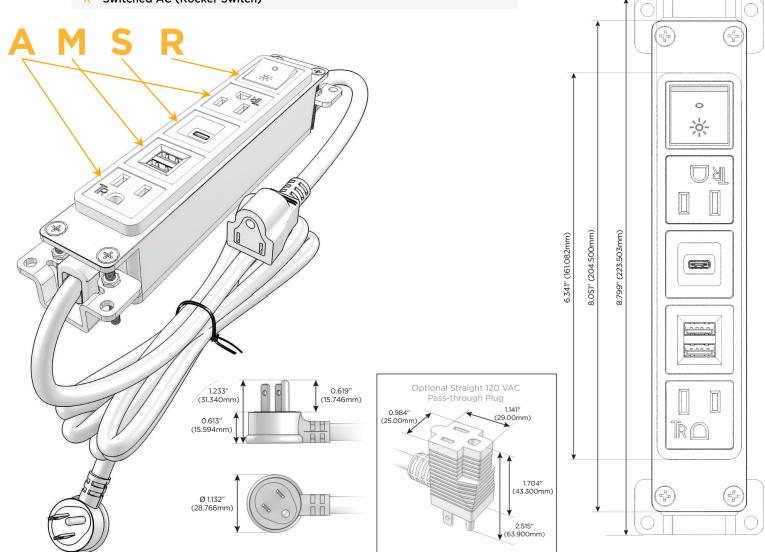

### Plug:

Supplied with Low Profile Flat 45° Angle 120 VAC Plug

Optional Standard Straight 120 VAC Plug

Optional Straight 120 VAC Pass-through Plug

- CLEAN, COMPACT DESIGN
- STREAMLINED
- LOW PROFILE
- SIDE-EXITING CORDS
- PLUG & PLAY
- 6' AC CORD & PLUG (FLAT PLUG STANDARD)
- CUSTOMIZABLE CONFIGURATIONS AND FINISHES
- UL LISTED FOR MOUNTING IN FURNITURE
- 15A

# **Modules/Ports:**

- **Tamper Resistant AC Receptacle**
- Double USB-A (Fast Charging Ports 18W)
- USB-C (25W High Speed Charging Port)
- Switched AC (Rocker Switch)