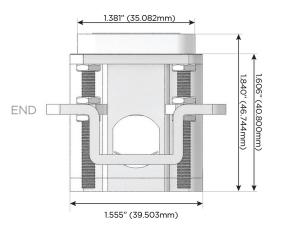

ch

### Plug:

Supplied with Low Profile Flat 45° Angle 120 VAC Plug

Optional Standard Straight 120 VAC Plug

Optional Straight 120 VAC Pass-through Plug

- CLEAN, COMPACT DESIGN
- STREAMLINED
- LOW PROFILE
- SIDE-EXITING CORDS
- PLUG & PLAY
- 6' AC CORD & PLUG (FLAT PLUG STANDARD)
- CUSTOMIZABLE CONFIGURATIONS AND FINISHES
- UL LISTED FOR MOUNTING IN FURNITURE
- 15A





#### AC POWER & DATA CONNECTIVITY SOLUTION

M-POWER-5TS2-AMSAR-S2AB

# MORMAX

Mormax Company, Inc.

Distributed by

8 Westchester Plaza Elmsford, NY 10523

914-699-0101

sales@mormax.com

mormax.com

TOP

1.381" (35.082mm)

2.106" (53.503mm)

Specs:

# **Modules/Ports:**

- **Tamper Resistant AC Receptacle**
- Double USB-A (Fast Charging Ports 18W)
- USB-C (25W High Speed Charging Port)
- Switched AC (Rocker Switch)