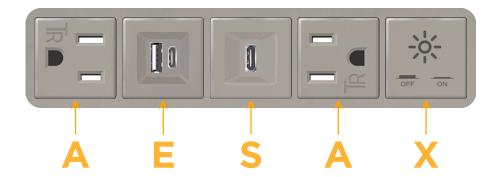

### **Module/Port Options:**

- A Tamper Resistant AC Receptacle
- E USB-A & USB-C (20W)
- M Double USB-A (Fast Charging Ports 18W)
- H HDMI
- 6 CAT 6
- 12 RJ 12
- X Switched AC
- Y 3-Way Switch (Low Voltage)
- V USB-C (45W High Speed Charging Port)
- S USB-C (25W High Speed Charging Port)
- R Switched AC (Rocker Switch)
- Dimmer Switch

### **Modules/Ports:**

- **Tamper Resistant AC Receptacle**
- USB-A & USB-C (20W)
- USB-C (25W High Speed Charging Port)