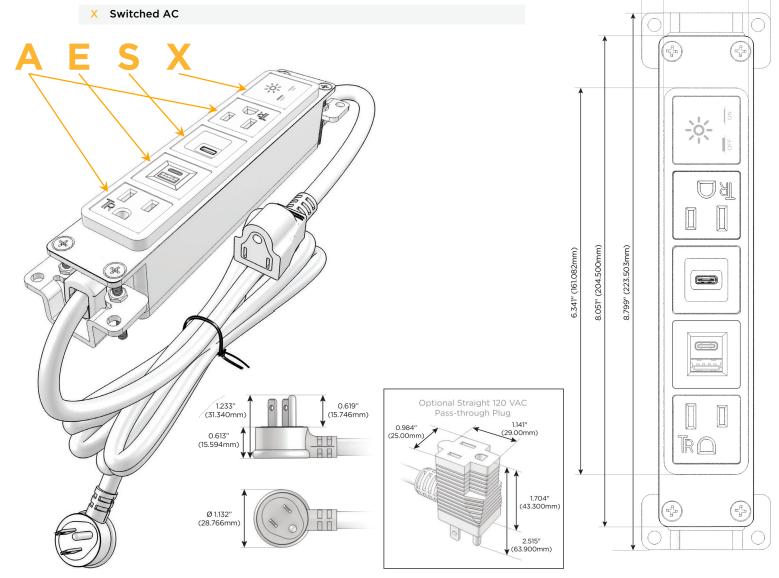

### **Module/Port Options:**

- A Tamper Resistant AC Receptacle
- E USB-A & USB-C (20W)
- M Double USB-A (Fast Charging Ports 18W)
- H HDMI
- 6 CAT 6
- 12 RJ 12
- X Switched AC
- Y 3-Way Switch (Low Voltage)
- V USB-C (45W High Speed Charging Port)
- S USB-C (25W High Speed Charging Port)
- R Switched AC (Rocker Switch)
- Dimmer Switch

#### Plug:

Supplied with Low Profile Flat 45° Angle 120 VAC Plug

Optional Standard Straight 120 VAC Plug

Optional Straight 120 VAC Pass-through Plug

- CLEAN, COMPACT DESIGN
- STREAMLINED
- LOW PROFILE
- SIDE-EXITING CORDS
- PLUG & PLAY
- 6' AC CORD & PLUG (FLAT PLUG STANDARD)
- CUSTOMIZABLE CONFIGURATIONS AND FINISHES
- UL LISTED FOR MOUNTING IN FURNITURE
- 15A

### **Modules/Ports:**

- **Tamper Resistant AC Receptacle**
- USB-A & USB-C (20W)
- USB-C (25W High Speed Charging Port)