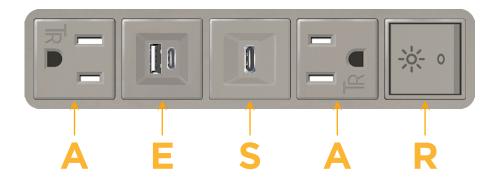

## **Module/Port Options:**

- **Tamper Resistant AC Receptacle**
- USB-A & USB-C (20W)
- Double USB-A (Fast Charging Ports 18W)
- **HDMI**
- CAT 6
- **RJ 12**
- Switched AC
- 3-Way Switch (Low Voltage)
- V USB-C (45W High Speed Charging Port)
- USB-C (25W High Speed Charging Port)
- Switched AC (Rocker Switch)
- D Dimmer Switch

# **Modules/Ports:**

- **Tamper Resistant AC Receptacle**
- USB-A & USB-C (20W)
- USB-C (25W High Speed Charging Port)
- Switched AC (Rocker Switch)

LISTED