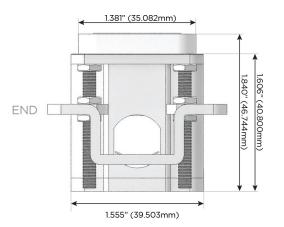

# Distributed by

Mormax Company, Inc. 8 Westchester Plaza

Elmsford, NY 10523

914-699-0101

sales@mormax.com mormax.com

TOP

1.381" (35.082mm)

2.106" (53.503mm)