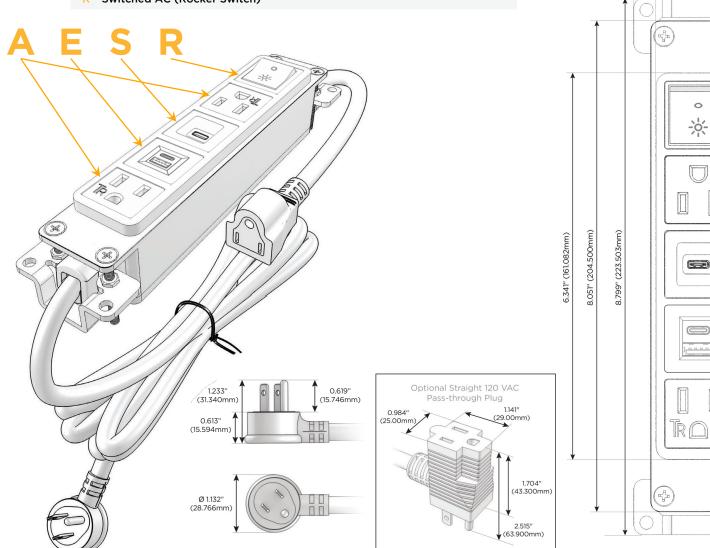

## **Module/Port Options:**

- **Tamper Resistant AC Receptacle**
- USB-A & USB-C (20W)
- Double USB-A (Fast Charging Ports 18W)
- **HDMI**
- CAT 6
- **RJ 12**
- Switched AC
- 3-Way Switch (Low Voltage)
- V USB-C (45W High Speed Charging Port)
- USB-C (25W High Speed Charging Port)
- Switched AC (Rocker Switch)
- D Dimmer Switch

#### Plug:

Supplied with Low Profile Flat 45° Angle 120 VAC Plug

Optional Standard Straight 120 VAC Plug

Optional Straight 120 VAC Pass-through Plug

- CLEAN, COMPACT DESIGN
- **STREAMLINED**
- **LOW PROFILE**
- SIDE-EXITING CORDS
- **PLUG & PLAY**
- 6' AC CORD & PLUG (FLAT PLUG STANDARD)
- **CUSTOMIZABLE CONFIGURATIONS AND FINISHES**
- **UL LISTED FOR MOUNTING IN FURNITURE**
- 15A

# **Modules/Ports:**

- **Tamper Resistant AC Receptacle**
- USB-A & USB-C (20W)
- USB-C (25W High Speed Charging Port)
- Switched AC (Rocker Switch)

LISTED