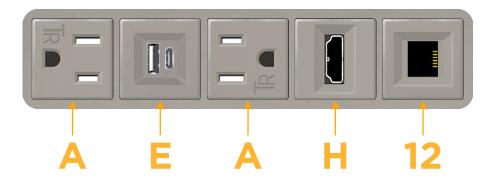

#### **Module/Port Options:**

- A Tamper Resistant AC Receptacle
- E USB-A & USB-C (20W)
- M Double USB-A (Fast Charging Ports 18W)
- H HDMI
- 6 CAT 6
- 12 RJ 12
- X Switched AC
- Y 3-Way Switch (Low Voltage)
- V USB-C (45W High Speed Charging Port)
- S USB-C (25W High Speed Charging Port)
- R Switched AC (Rocker Switch)
- D Dimmer Switch

Specs:

Modules/Ports:

A Tamper Resistant AC Receptacle

E USB-A & USB-C (20W)

H HDMI