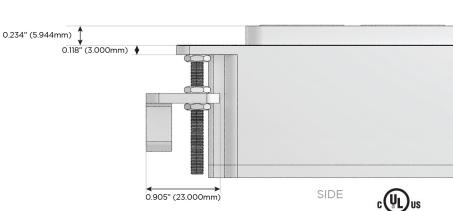

# Distributed by

Mormax Company, Inc.

<u>&</u>

914-699-0101

8 Westchester Plaza Elmsford, NY 10523 sales@mormax.com mormax.com

 $\mathcal{S}$ 

TOP 1.381" (35.082mm)

2.106" (53.503mm)