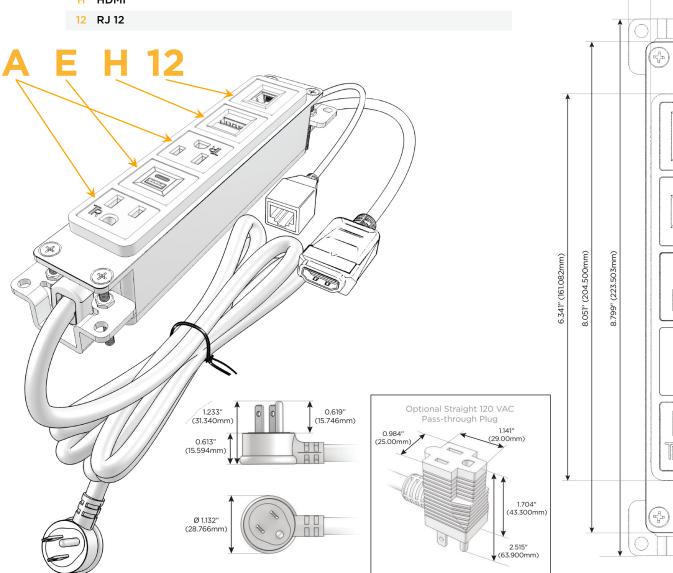

#### **Module/Port Options:**

- A Tamper Resistant AC Receptacle
- E USB-A & USB-C (20W)
- M Double USB-A (Fast Charging Ports 18W)
- H HDMI
- 6 CAT 6
- 12 RJ 12
- X Switched AC
- Y 3-Way Switch (Low Voltage)
- V USB-C (45W High Speed Charging Port)
- S USB-C (25W High Speed Charging Port)
- R Switched AC (Rocker Switch)
- D Dimmer Switch

#### Plug:

Supplied with Low Profile Flat 45° Angle 120 VAC Plug

Optional Standard Straight 120 VAC Plug

Optional Straight 120 VAC Pass-through Plug

- · CLEAN, COMPACT DESIGN
- STREAMLINED
- LOW PROFILE
- SIDE-EXITING CORDS
- PLUG & PLAY
- 6' AC CORD & PLUG (FLAT PLUG STANDARD)
- CUSTOMIZABLE CONFIGURATIONS AND FINISHES
- UL LISTED FOR MOUNTING IN FURNITURE
- 15A

Specs:

Modules/Ports:

A Tamper Resistant AC Receptacle

E USB-A & USB-C (20W)

H HDMI