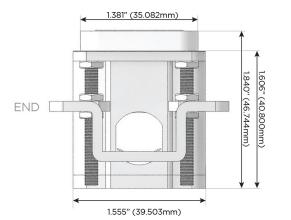

# Distributed by

Mormax Company, Inc.

<u>&</u>

914-699-0101

8 Westchester Plaza Elmsford, NY 10523 sales@mormax.com mormax.com

 $\mathcal{S}$ 

TOP 1.381" (35.082mm)

2.106" (53.503mm)