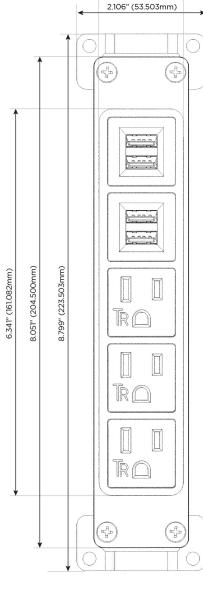

sales@mormax.com

1.381" (35.082mm)

mormax.com

TOP

Specs: Modules/Ports:

A Tamper Resistant AC Receptacle

M Double USB-A (Fast Charging Ports - 18W)