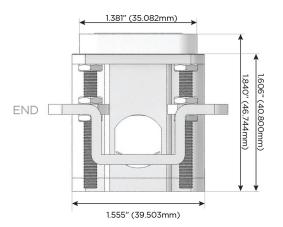

sales@mormax.com

1.381" (35.082mm)

mormax.com

TOP

Specs: Modules/Ports:

A Tamper Resistant AC Receptacle

M Double USB-A (Fast Charging Ports - 18W)