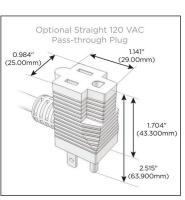

### Plug:

Supplied with Low Profile Flat 45° Angle 120 VAC Plug

Optional Standard Straight 120 VAC Plug

Optional Straight 120 VAC Pass-through Plug

- CLEAN, COMPACT DESIGN
- **STREAMLINED**
- **LOW PROFILE**
- SIDE-EXITING CORDS
- **PLUG & PLAY**
- 6' AC CORD & PLUG (FLAT PLUG STANDARD)
- **CUSTOMIZABLE CONFIGURATIONS AND FINISHES**
- **UL LISTED FOR MOUNTING IN FURNITURE**
- 15A