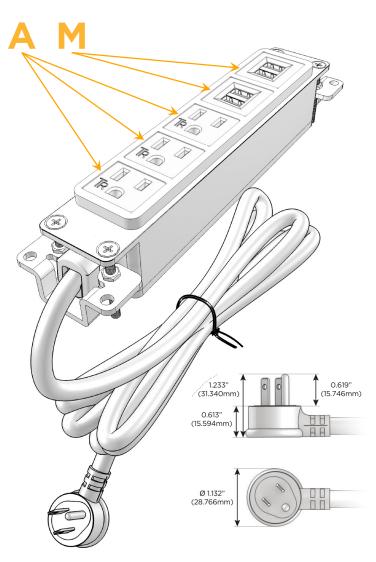

### Plug:

Supplied with Low Profile Flat 45° Angle 120 VAC Plug

Optional Standard Straight 120 VAC Plug

Optional Straight 120 VAC Pass-through Plug

- CLEAN, COMPACT DESIGN
- **STREAMLINED**
- **LOW PROFILE**
- SIDE-EXITING CORDS
- **PLUG & PLAY**
- 6' AC CORD & PLUG (FLAT PLUG STANDARD)
- **CUSTOMIZABLE CONFIGURATIONS AND FINISHES**
- **UL LISTED FOR MOUNTING IN FURNITURE**
- 15A

sales@mormax.com

1.381" (35.082mm)

mormax.com

TOP

Specs: Modules/Ports:

A Tamper Resistant AC Receptacle

M Double USB-A (Fast Charging Ports - 18W)