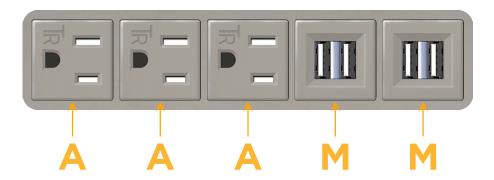

sales@mormax.com

1.381" (35.082mm)

mormax.com

TOP

Specs: Modules/Ports:

A Tamper Resistant AC Receptacle

M Double USB-A (Fast Charging Ports - 18W)