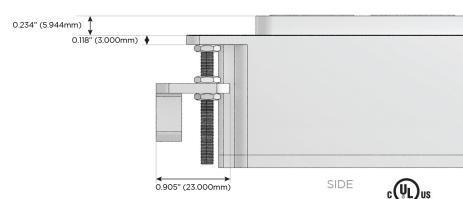

sales@mormax.com

1.381" (35.082mm)

mormax.com

TOP

Specs: Modules/Ports:

A Tamper Resistant AC Receptacle

M Double USB-A (Fast Charging Ports - 18W)