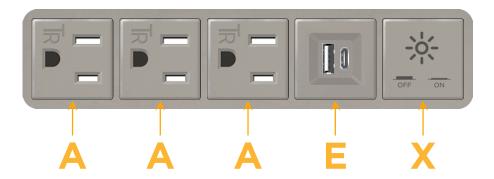

## **Module/Port Options:**

- **Tamper Resistant AC Receptacle**
- USB-A & USB-C (20W)
- Double USB-A (Fast Charging Ports 18W)
- **HDMI**
- CAT 6
- **RJ 12**
- Switched AC
- 3-Way Switch (Low Voltage)
- USB-C (45W High Speed Charging Port)
- USB-C (25W High Speed Charging Port)
- Switched AC (Rocker Switch)
- **Dimmer Switch**

## **Modules/Ports:**

- **Tamper Resistant AC Receptacle**
- USB-A & USB-C (20W)
- Switched AC