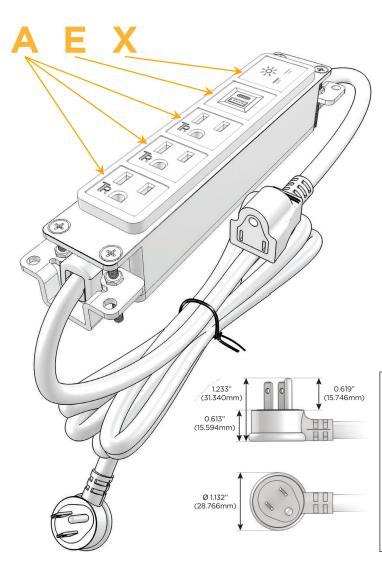

#### AC POWER & DATA CONNECTIVITY SOLUTION

M-POWER-5TS2-AAAEX-S2AB

Distributed by

Mormax Company, Inc.

914-699-0101 sales@mormax.com

mormax.com

8 Westchester Plaza Elmsford, NY 10523

Metro Light & Power's line of power & data solutions offers sophisticated design elements combined with greater ease of installation. Streamlined and low-profile, enhanced by side-exiting cords, our outlets advance the industry with their cutting edge look and feel. We believe flexibility is key, and we provide a variety of mounting options, including the ability to mount in limited spaces. Our outlets are available in many finishes and configurations, in addition to a custom color and finish capability for our clients.

#### Plug:

Supplied with Low Profile Flat 45° Angle 120 VAC Plug

Optional Standard Straight 120 VAC Plug

Optional Straight 120 VAC Pass-through Plug

- CLEAN, COMPACT DESIGN
- **STREAMLINED**
- **LOW PROFILE**
- SIDE-EXITING CORDS
- **PLUG & PLAY**
- 6' AC CORD & PLUG (FLAT PLUG STANDARD)
- **CUSTOMIZABLE CONFIGURATIONS AND FINISHES**
- **UL LISTED FOR MOUNTING IN FURNITURE**
- 15A