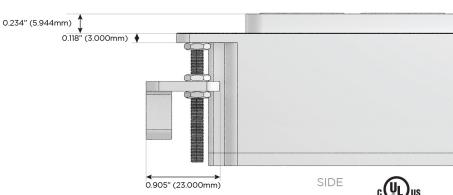

#### AC POWER & DATA CONNECTIVITY SOLUTION

M-POWER-5TS2-AAAEX-S2AB

## Distributed by

Mormax Company, Inc.

914-699-0101

8 Westchester Plaza Elmsford, NY 10523

sales@mormax.com

mormax.com

TOP

1.381" (35.082mm)

Specs: