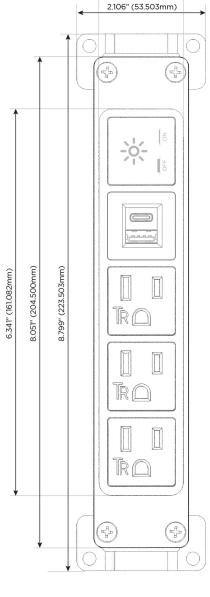

## **Module/Port Options:**

- **Tamper Resistant AC Receptacle**
- USB-A & USB-C (20W)
- Double USB-A (Fast Charging Ports 18W)
- **HDMI**
- CAT 6
- **RJ 12**
- Switched AC
- 3-Way Switch (Low Voltage)
- USB-C (45W High Speed Charging Port)
- USB-C (25W High Speed Charging Port)
- Switched AC (Rocker Switch)
- **Dimmer Switch**

## **Modules/Ports:**

- **Tamper Resistant AC Receptacle**
- USB-A & USB-C (20W)
- Switched AC