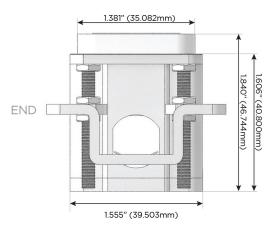

## Distributed by

Mormax Company, Inc.

914-699-0101

8 Westchester Plaza Elmsford, NY 10523

sales@mormax.com

mormax.com

TOP

1.381" (35.082mm)