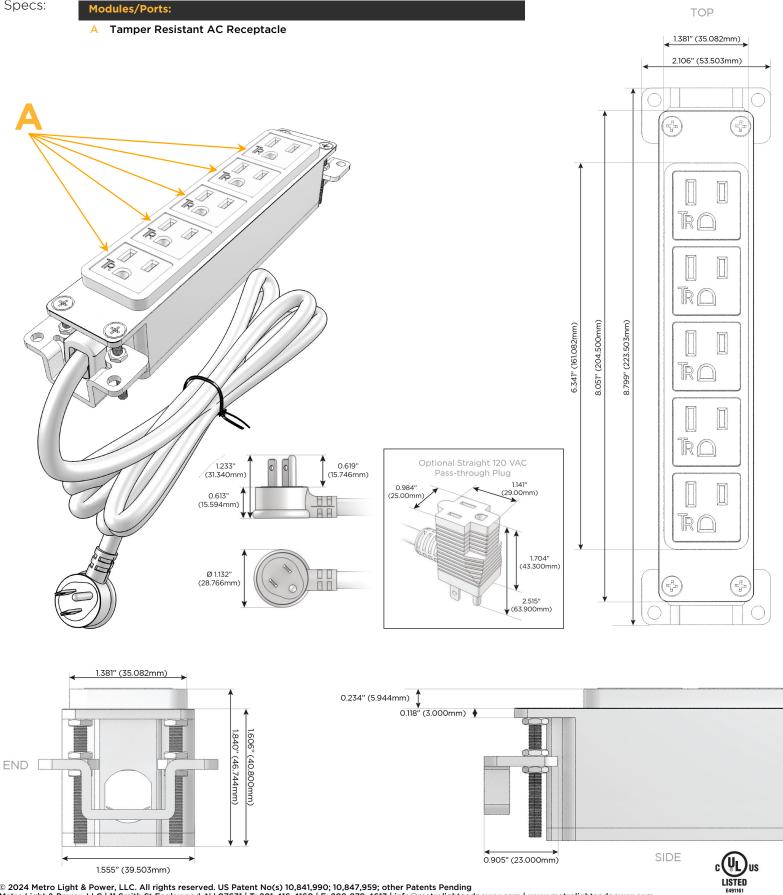

### Module/Port Options:

- A Tamper Resistant AC Receptacle
- E USB-A & USB-C (20W)
- M Double USB-A (Fast Charging Ports 18W)
- H HDMI
- 6 CAT 6
- 12 RJ 12
- X Switched AC
- Y 3-Way Switch (Low Voltage)
- V USB-C (45W High Speed Charging Port)
- S USB-C (25W High Speed Charging Port)
- R Switched AC (Rocker Switch)
- D Dimmer Switch

### Plug:

Supplied with Low Profile Flat 45° Angle 120 VAC Plug

**Optional Standard Straight 120 VAC Plug** 

Optional Straight 120 VAC Pass-through Plug

- CLEAN, COMPACT DESIGN
- STREAMLINED
- LOW PROFILE
- SIDE-EXITING CORDS
- PLUG & PLAY
- 6' AC CORD & PLUG (FLAT PLUG STANDARD)
- CUSTOMIZABLE CONFIGURATIONS AND FINISHES
- UL LISTED FOR MOUNTING IN FURNITURE
- 15A