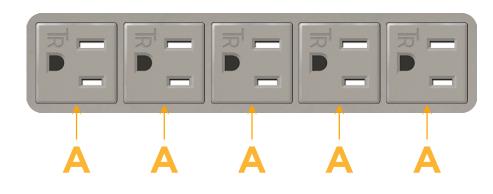

### Module/Port Options:

- A Tamper Resistant AC Receptacle
- E USB-A & USB-C (20W)
- M Double USB-A (Fast Charging Ports 18W)
- H HDMI
- 6 CAT 6
- 12 RJ 12
- X Switched AC
- Y 3-Way Switch (Low Voltage)
- V USB-C (45W High Speed Charging Port)
- S USB-C (25W High Speed Charging Port)
- R Switched AC (Rocker Switch)
- D Dimmer Switch