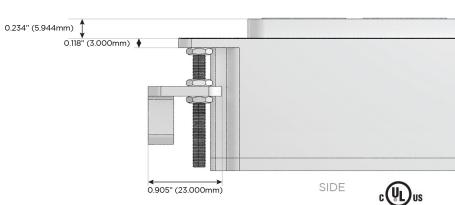

rt)
- S USB-C (25W High Speed Charging Port)
- R Switched AC (Rocker Switch)
- D Dimmer Switch

#### Plug:

Supplied with Low Profile Flat 45° Angle 120 VAC Plug

Optional Standard Straight 120 VAC Plug

Optional Straight 120 VAC Pass-through Plug

- · CLEAN, COMPACT DESIGN
- STREAMLINED
- LOW PROFILE
- SIDE-EXITING CORDS
- PLUG & PLAY
- 6' AC CORD & PLUG (FLAT PLUG STANDARD)
- CUSTOMIZABLE CONFIGURATIONS AND FINISHES
- UL LISTED FOR MOUNTING IN FURNITURE
- 15A





#### AC POWER & DATA CONNECTIVITY SOLUTION

**Modules/Ports:** 

M-POWER-5TS2-AAA612-S2AB

## Distributed by



Mormax Company, Inc.

8 Westchester Plaza

<u>&</u>

914-699-0101

*⊗* 

sales@mormax.com mormax.com

1.381" (35.082mm)

Elmsford, NY 10523

TOP

Specs:

# A Tamper Resistant AC Receptacle

6 CAT 6

12 RJ 12