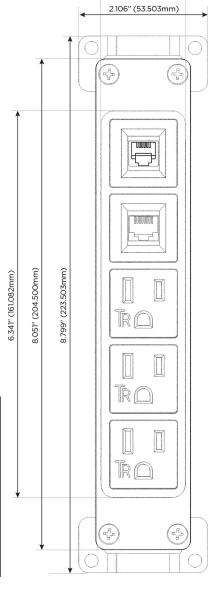

#### AC POWER & DATA CONNECTIVITY SOLUTION

**Modules/Ports:** 

M-POWER-5TS2-AAA612-S2AB

# A Tamper Resistant AC Receptacle

6 CAT 6

12 RJ 12