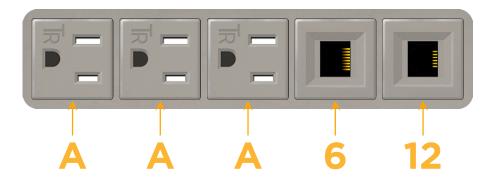

#### AC POWER & DATA CONNECTIVITY SOLUTION

**Modules/Ports:** 

M-POWER-5TS2-AAA612-S2AB

# A Tamper Resistant AC Receptacle

6 CAT 6

12 RJ 12