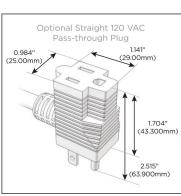

#### Plug:

Supplied with Low Profile Flat 45° Angle 120 VAC Plug

Optional Standard Straight 120 VAC Plug

Optional Straight 120 VAC Pass-through Plug

- · CLEAN, COMPACT DESIGN
- STREAMLINED
- LOW PROFILE
- SIDE-EXITING CORDS
- PLUG & PLAY
- 6' AC CORD & PLUG (FLAT PLUG STANDARD)
- CUSTOMIZABLE CONFIGURATIONS AND FINISHES
- UL LISTED FOR MOUNTING IN FURNITURE
- 15A