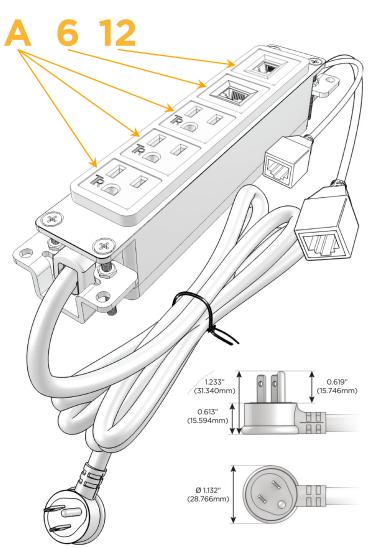

### **Module/Port Options:**

- A Tamper Resistant AC Receptacle
- E USB-A & USB-C (20W)
- M Double USB-A (Fast Charging Ports 18W)
- H HDMI
- 6 CAT 6
- 12 RJ 12
- X Switched AC
- Y 3-Way Switch (Low Voltage)
- V USB-C (45W High Speed Charging Port)
- S USB-C (25W High Speed Charging Port)
- R Switched AC (Rocker Switch)
- D Dimmer Switch

#### Plug:

Supplied with Low Profile Flat 45° Angle 120 VAC Plug

Optional Standard Straight 120 VAC Plug

Optional Straight 120 VAC Pass-through Plug

- · CLEAN, COMPACT DESIGN
- STREAMLINED
- LOW PROFILE
- SIDE-EXITING CORDS
- PLUG & PLAY
- 6' AC CORD & PLUG (FLAT PLUG STANDARD)
- CUSTOMIZABLE CONFIGURATIONS AND FINISHES
- UL LISTED FOR MOUNTING IN FURNITURE
- 15A

# A Tamper Resistant AC Receptacle

6 CAT 6

12 RJ 12