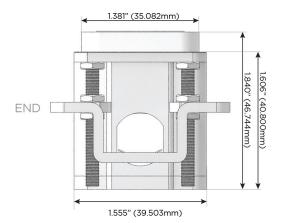

## Distributed by

Mormax Company, Inc.

8 Westchester Plaza

<u>&</u>

914-699-0101

*⊗* 

sales@mormax.com mormax.com

1.381" (35.082mm)

Elmsford, NY 10523

TOP

Specs: