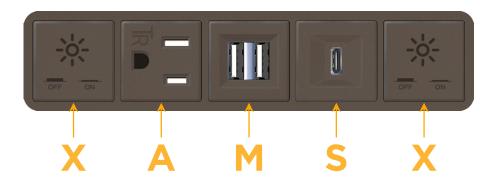

#### **Module/Port Options:**

- A Tamper Resistant AC Receptacle
- E USB-A & USB-C (20W)
- M Double USB-A (Fast Charging Ports 18W)
- H HDMI
- 6 CAT 6
- 12 RJ 12
- X Switched AC
- Y 3-Way Switch (Low Voltage)
- V USB-C (45W High Speed Charging Port)
- S USB-C (25W High Speed Charging Port)
- R Switched AC (Rocker Switch)
- D Dimmer Switch

## **Modules/Ports:**

- Switched AC
- **Tamper Resistant AC Receptacle**
- Double USB-A (Fast Charging Ports 18W)