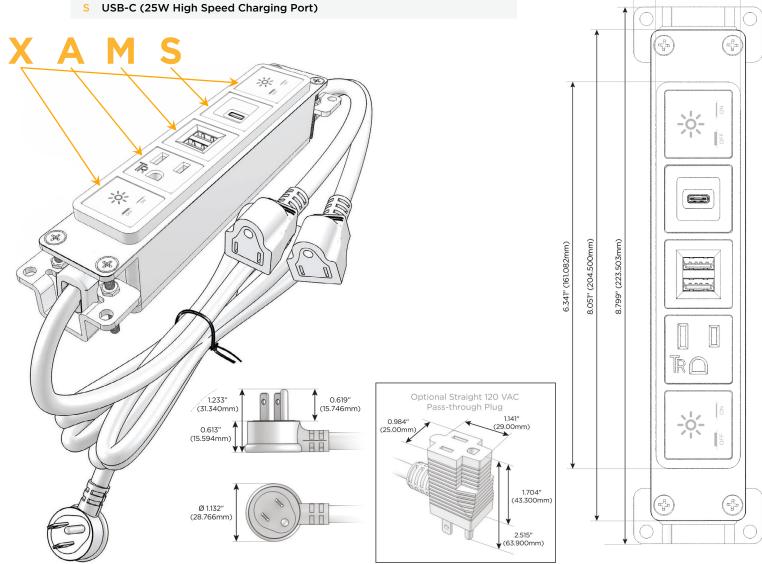

#### **Module/Port Options:**

- A Tamper Resistant AC Receptacle
- E USB-A & USB-C (20W)
- M Double USB-A (Fast Charging Ports 18W)
- H HDMI
- 6 CAT 6
- 12 RJ 12
- X Switched AC
- Y 3-Way Switch (Low Voltage)
- V USB-C (45W High Speed Charging Port)
- S USB-C (25W High Speed Charging Port)
- R Switched AC (Rocker Switch)
- D Dimmer Switch

#### Plug:

Supplied with Low Profile Flat 45° Angle 120 VAC Plug

Optional Standard Straight 120 VAC Plug

Optional Straight 120 VAC Pass-through Plug

- · CLEAN, COMPACT DESIGN
- STREAMLINED
- LOW PROFILE
- SIDE-EXITING CORDS
- PLUG & PLAY
- 6' AC CORD & PLUG (FLAT PLUG STANDARD)
- CUSTOMIZABLE CONFIGURATIONS AND FINISHES
- UL LISTED FOR MOUNTING IN FURNITURE
- 15A

## **Modules/Ports:**

- Switched AC
- **Tamper Resistant AC Receptacle**
- Double USB-A (Fast Charging Ports 18W)