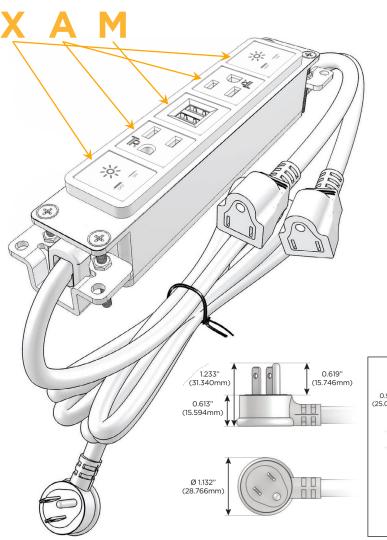

#### Plug:

Supplied with Low Profile Flat 45° Angle 120 VAC Plug

Optional Standard Straight 120 VAC Plug

Optional Straight 120 VAC Pass-through Plug

- · CLEAN, COMPACT DESIGN
- STREAMLINED
- LOW PROFILE
- SIDE-EXITING CORDS
- PLUG & PLAY
- 6' AC CORD & PLUG (FLAT PLUG STANDARD)
- CUSTOMIZABLE CONFIGURATIONS AND FINISHES
- UL LISTED FOR MOUNTING IN FURNITURE
- 15A

#### AC POWER & DATA CONNECTIVITY SOLUTION

M-POWER-5TRZ-XAMAX-RZAB

Distributed by

Mormax Company, Inc.
8 Westchester Plaza

Elmsford, NY 10523

**⊗** ∑

914-699-0101

sales@mormax.com
mormax.com