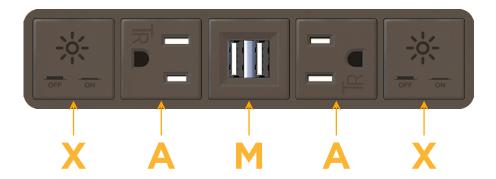

### **Module/Port Options:**

- A Tamper Resistant AC Receptacle
- E USB-A & USB-C (20W)
- M Double USB-A (Fast Charging Ports 18W)
- H HDMI
- 6 CAT 6
- 12 RJ 12
- X Switched AC
- Y 3-Way Switch (Low Voltage)
- V USB-C (45W High Speed Charging Port)
- S USB-C (25W High Speed Charging Port)
- R Switched AC (Rocker Switch)
- D Dimmer Switch

# **Modules/Ports:**

- Switched AC
- **Tamper Resistant AC Receptacle**
- Double USB-A (Fast Charging Ports 18W)