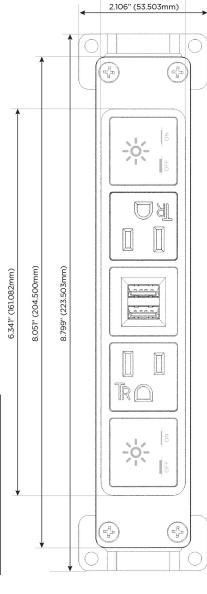

### **Module/Port Options:**

- A Tamper Resistant AC Receptacle
- E USB-A & USB-C (20W)
- M Double USB-A (Fast Charging Ports 18W)
- H HDMI
- 6 CAT 6
- 12 RJ 12
- X Switched AC
- Y 3-Way Switch (Low Voltage)
- V USB-C (45W High Speed Charging Port)
- S USB-C (25W High Speed Charging Port)
- R Switched AC (Rocker Switch)
- D Dimmer Switch

# **Modules/Ports:**

- Switched AC
- **Tamper Resistant AC Receptacle**
- Double USB-A (Fast Charging Ports 18W)

1.381" (35.082mm)

sales@mormax.com

Specs: