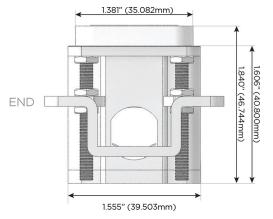

W High Speed Charging Port)
- R Switched AC (Rocker Switch)
- D Dimmer Switch

#### Plug:

Supplied with Low Profile Flat 45° Angle 120 VAC Plug

Optional Standard Straight 120 VAC Plug

Optional Straight 120 VAC Pass-through Plug

- · CLEAN, COMPACT DESIGN
- STREAMLINED
- LOW PROFILE
- SIDE-EXITING CORDS
- PLUG & PLAY
- 6' AC CORD & PLUG (FLAT PLUG STANDARD)
- CUSTOMIZABLE CONFIGURATIONS AND FINISHES
- UL LISTED FOR MOUNTING IN FURNITURE
- 15A





#### AC POWER & DATA CONNECTIVITY SOLUTION

M-POWER-5TRZ-XAMAX-RZAB

Distributed by



Mormax Company, Inc. 8 Westchester Plaza

Elmsford, NY 10523

914-699-0101

mormax.com

TOP

1.381" (35.082mm)

sales@mormax.com

Specs:

# **Modules/Ports:**

- Switched AC
- **Tamper Resistant AC Receptacle**
- Double USB-A (Fast Charging Ports 18W)