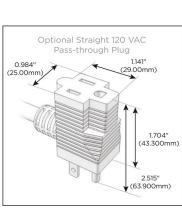

#### Plug:

Supplied with Low Profile Flat 45° Angle 120 VAC Plug

Optional Standard Straight 120 VAC Plug

Optional Straight 120 VAC Pass-through Plug

- · CLEAN, COMPACT DESIGN
- STREAMLINED
- LOW PROFILE
- SIDE-EXITING CORDS
- PLUG & PLAY
- 6' AC CORD & PLUG (FLAT PLUG STANDARD)
- CUSTOMIZABLE CONFIGURATIONS AND FINISHES
- UL LISTED FOR MOUNTING IN FURNITURE
- 15A