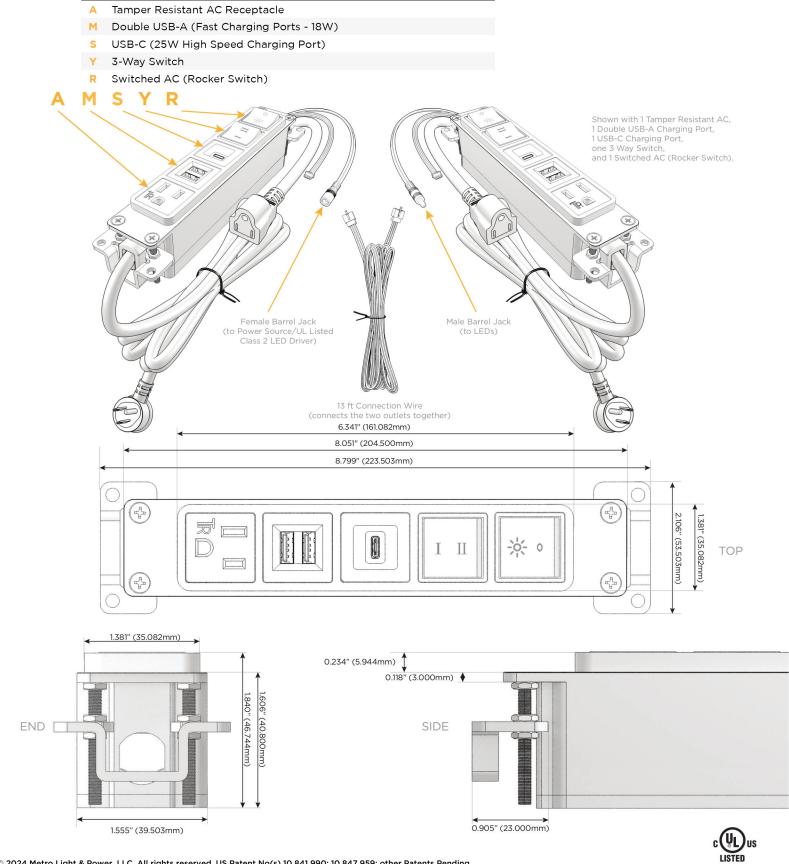

#### Module/Port Options:

- A Tamper Resistant AC Receptacle
- E USB-A & USB-C (20W)
- M Double USB-A (Fast Charging Ports 18W)
- H HDMI
- 6 CAT 6
- 12 RJ 12
- X Switched AC
- Y 3-Way Switch (Low Voltage)
- V USB-C (45W High Speed Charging Port)
- S USB-C (25W High Speed Charging Port)
- R Switched AC (Rocker Switch)
- D Dimmer Switch

#### Plug:

Supplied with Low Profile Flat 45° Angle 120 VAC Plug

Optional Standard Straight 120 VAC Plug

Optional Straight 120 VAC Pass-through Plug

- CLEAN, COMPACT DESIGN
- STREAMLINED
- LOW PROFILE
- SIDE-EXITING CORDS
- PLUG & PLAY
- 6' AC CORD & PLUG (FLAT PLUG STANDARD)
- CUSTOMIZABLE CONFIGURATIONS AND FINISHES
- UL LISTED FOR MOUNTING IN FURNITURE
- 15A

## AC POWER & DATA CONNECTIVITY SOLUTION

Modules/Ports:

M-POWER-5TRZ-AMSYR-RZAB(2)

Distributed by

Mormax Company, Inc. 8 Westchester Plaza Elmsford, NY 10523 Sales@morma

sales@mormax.com mormax.com

E491161

© 2024 Metro Light & Power, LLC. All rights reserved. US Patent No(s) 10,841,990; 10,847,959; other Patents Pending Metro Light & Power, LLC | 11 Smith St Englewood, NJ 07631 | T: 201-416-4160 | F: 208-979-4613 | info@metrolightandpower.com | www.metrolightandpower.com