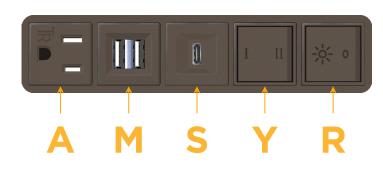

#### Module/Port Options:

- A Tamper Resistant AC Receptacle
- E USB-A & USB-C (20W)
- M Double USB-A (Fast Charging Ports 18W)
- H HDMI
- 6 CAT 6
- 12 RJ 12
- X Switched AC
- Y 3-Way Switch (Low Voltage)
- V USB-C (45W High Speed Charging Port)
- S USB-C (25W High Speed Charging Port)
- R Switched AC (Rocker Switch)
- D Dimmer Switch

## AC POWER & DATA CONNECTIVITY SOLUTION

Modules/Ports:

M-POWER-5TRZ-AMSYR-RZAB(2)

Distributed by

Mormax Company, Inc. 8 Westchester Plaza Elmsford, NY 10523 Sales@morma

sales@mormax.com mormax.com

E491161

© 2024 Metro Light & Power, LLC. All rights reserved. US Patent No(s) 10,841,990; 10,847,959; other Patents Pending Metro Light & Power, LLC | 11 Smith St Englewood, NJ 07631 | T: 201-416-4160 | F: 208-979-4613 | info@metrolightandpower.com | www.metrolightandpower.com