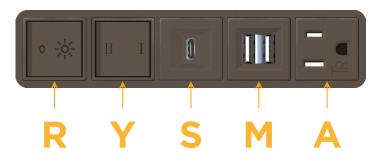

#### Module/Port Options:

- A Tamper Resistant AC Receptacle
- E USB-A & USB-C (20W)
- M Double USB-A (Fast Charging Ports 18W)
- H HDMI
- 6 CAT 6
- 12 RJ 12
- X Switched AC
- Y 3-Way Switch (Low Voltage)
- V USB-C (45W High Speed Charging Port)
- S USB-C (25W High Speed Charging Port)
- R Switched AC (Rocker Switch)
- D Dimmer Switch

## AC POWER & DATA CONNECTIVITY SOLUTION

Modules/Ports:

M-POWER-5TRZ-AMSYR-RZAB(2)

Distributed by

Mormax Company, Inc. 8 Westchester Plaza Elmsford, NY 10523 Sales@morma

sales@mormax.com mormax.com

E491161

© 2024 Metro Light & Power, LLC. All rights reserved. US Patent No(s) 10,841,990; 10,847,959; other Patents Pending Metro Light & Power, LLC | 11 Smith St Englewood, NJ 07631 | T: 201-416-4160 | F: 208-979-4613 | info@metrolightandpower.com | www.metrolightandpower.com