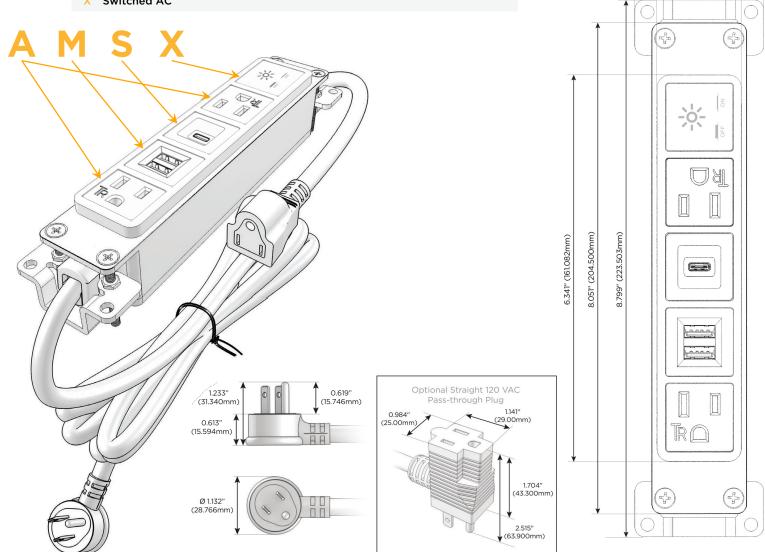

## **Module/Port Options:**

- **Tamper Resistant AC Receptacle**
- USB-A & USB-C (20W)
- Double USB-A (Fast Charging Ports 18W)
- **HDMI**
- CAT 6
- **RJ 12**
- Switched AC
- 3-Way Switch (Low Voltage)
- V USB-C (45W High Speed Charging Port)
- USB-C (25W High Speed Charging Port)
- Switched AC (Rocker Switch)
- D Dimmer Switch

#### Plug:

Supplied with Low Profile Flat 45° Angle 120 VAC Plug

Optional Standard Straight 120 VAC Plug

Optional Straight 120 VAC Pass-through Plug

- CLEAN, COMPACT DESIGN
- **STREAMLINED**
- **LOW PROFILE**
- SIDE-EXITING CORDS
- **PLUG & PLAY**
- 6' AC CORD & PLUG (FLAT PLUG STANDARD)
- **CUSTOMIZABLE CONFIGURATIONS AND FINISHES**
- **UL LISTED FOR MOUNTING IN FURNITURE**
- 15A

## **Modules/Ports:**

- **Tamper Resistant AC Receptacle**
- Double USB-A (Fast Charging Ports 18W)
- USB-C (25W High Speed Charging Port)
- Switched AC