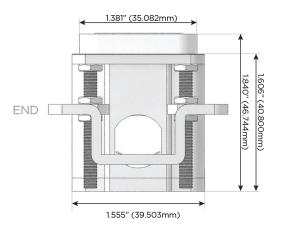

# MORMAX

Mormax Company, Inc. 8 Westchester Plaza

Elmsford, NY 10523

Distributed by

914-699-0101

sales@mormax.com mormax.com

TOP

1.381" (35.082mm)