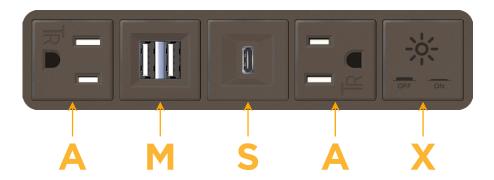

## **Module/Port Options:**

- **Tamper Resistant AC Receptacle**
- USB-A & USB-C (20W)
- Double USB-A (Fast Charging Ports 18W)
- **HDMI**
- CAT 6
- **RJ 12**
- Switched AC
- 3-Way Switch (Low Voltage)
- V USB-C (45W High Speed Charging Port)
- USB-C (25W High Speed Charging Port)
- Switched AC (Rocker Switch)
- D Dimmer Switch

## **Modules/Ports:**

- **Tamper Resistant AC Receptacle**
- Double USB-A (Fast Charging Ports 18W)
- USB-C (25W High Speed Charging Port)
- Switched AC