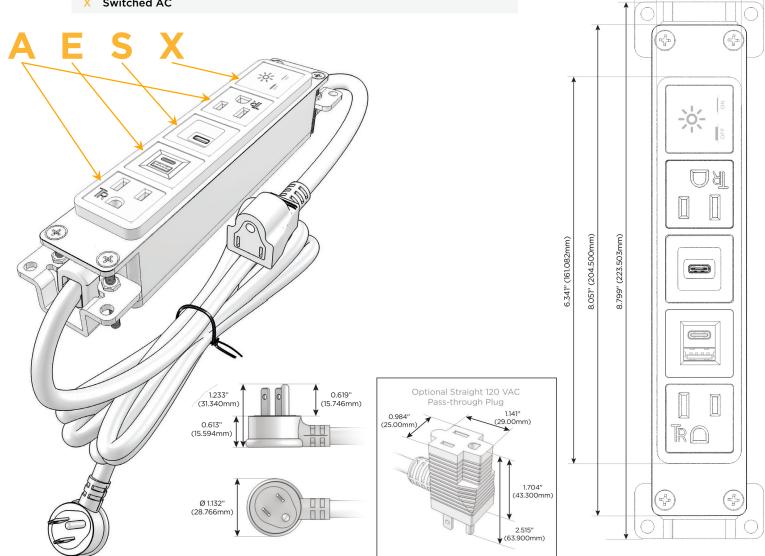

### **Module/Port Options:**

- A Tamper Resistant AC Receptacle
- E USB-A & USB-C (20W)
- M Double USB-A (Fast Charging Ports 18W)
- H HDMI
- 6 CAT 6
- 12 RJ 12
- X Switched AC
- Y 3-Way Switch (Low Voltage)
- V USB-C (45W High Speed Charging Port)
- S USB-C (25W High Speed Charging Port)
- R Switched AC (Rocker Switch)
- Dimmer Switch

#### Plug:

Supplied with Low Profile Flat 45° Angle 120 VAC Plug

Optional Standard Straight 120 VAC Plug

Optional Straight 120 VAC Pass-through Plug

- · CLEAN, COMPACT DESIGN
- STREAMLINED
- LOW PROFILE
- SIDE-EXITING CORDS
- PLUG & PLAY
- 6' AC CORD & PLUG (FLAT PLUG STANDARD)
- CUSTOMIZABLE CONFIGURATIONS AND FINISHES
- UL LISTED FOR MOUNTING IN FURNITURE
- 15A

# **Tamper Resistant AC Receptacle**

USB-A & USB-C (20W)

- USB-C (25W High Speed Charging Port)
- Switched AC