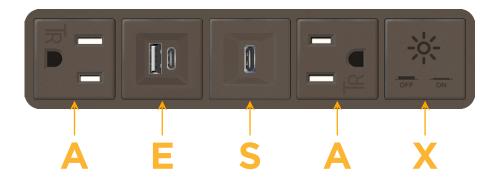

### **Module/Port Options:**

- A Tamper Resistant AC Receptacle
- E USB-A & USB-C (20W)
- M Double USB-A (Fast Charging Ports 18W)
- H HDMI
- 6 CAT 6
- 12 RJ 12
- X Switched AC
- Y 3-Way Switch (Low Voltage)
- V USB-C (45W High Speed Charging Port)
- S USB-C (25W High Speed Charging Port)
- R Switched AC (Rocker Switch)
- Dimmer Switch

# **Tamper Resistant AC Receptacle**

USB-A & USB-C (20W)

- USB-C (25W High Speed Charging Port)
- Switched AC