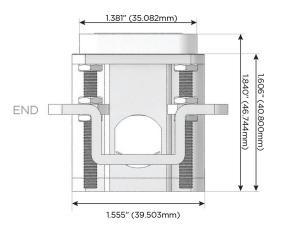

# Distributed by

Mormax Company, Inc.

914-699-0101 sales@mormax.com

mormax.com

TOP

1.381" (35.082mm)

2.106" (53.503mm)

8 Westchester Plaza Elmsford, NY 10523 **Modules/Ports:** 