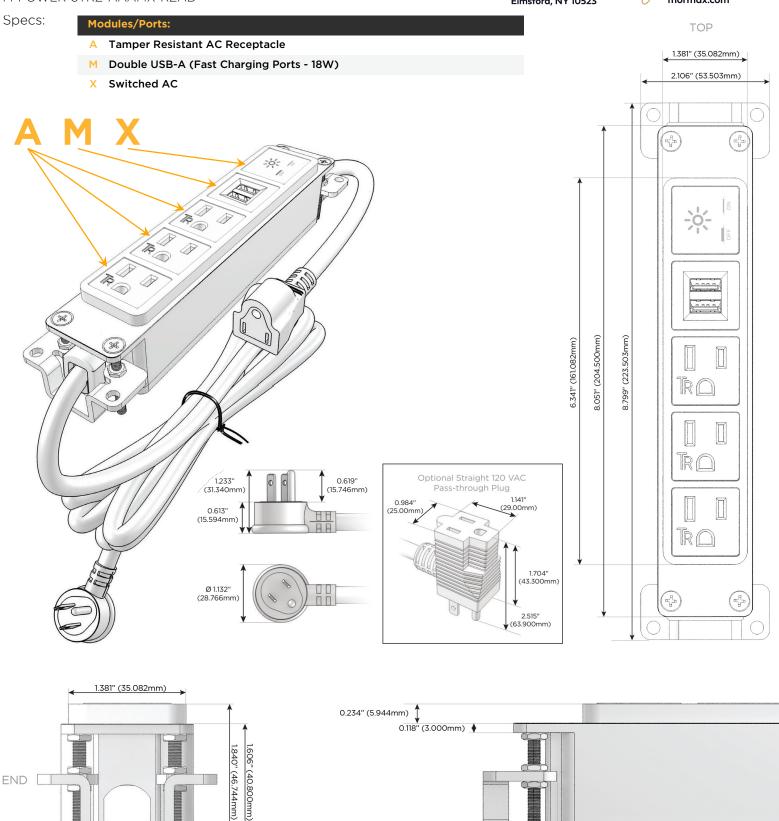

# Module/Port Options:

- A Tamper Resistant AC Receptacle
- E USB-A & USB-C (20W)
- M Double USB-A (Fast Charging Ports 18W)
- H HDMI
- 6 CAT 6
- 12 RJ 12
- X Switched AC
- Y 3-Way Switch (Low Voltage)
- V USB-C (45W High Speed Charging Port)
- S USB-C (25W High Speed Charging Port)
- R Switched AC (Rocker Switch)
- D Dimmer Switch

#### Plug:

Supplied with Low Profile Flat 45° Angle 120 VAC Plug

Optional Standard Straight 120 VAC Plug

Optional Straight 120 VAC Pass-through Plug

- CLEAN, COMPACT DESIGN
- STREAMLINED
- LOW PROFILE
- SIDE-EXITING CORDS
- PLUG & PLAY
- 6' AC CORD & PLUG (FLAT PLUG STANDARD)
- CUSTOMIZABLE CONFIGURATIONS AND FINISHES
- UL LISTED FOR MOUNTING IN FURNITURE
- 15A

### AC POWER & DATA CONNECTIVITY SOLUTION

M-POWER-5TRZ-AAAMX-RZAB

END [

1.555" (39.503mm)

 $\bigtriangledown$ 

SIDE

٧L

LISTED