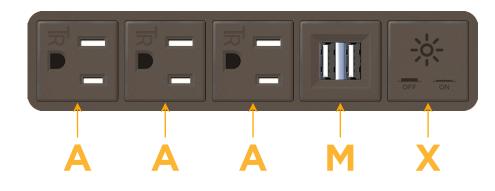

# Module/Port Options:

- A Tamper Resistant AC Receptacle
- E USB-A & USB-C (20W)
- M Double USB-A (Fast Charging Ports 18W)
- H HDMI
- 6 CAT 6
- 12 RJ 12
- X Switched AC
- Y 3-Way Switch (Low Voltage)
- V USB-C (45W High Speed Charging Port)
- S USB-C (25W High Speed Charging Port)
- R Switched AC (Rocker Switch)
- D Dimmer Switch