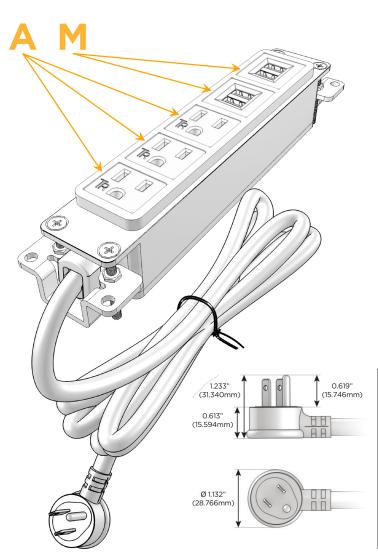

## **Module/Port Options:**

- A Tamper Resistant AC Receptacle
- E USB-A & USB-C (20W)
- M Double USB-A (Fast Charging Ports 18W)
- H HDMI
- 6 CAT 6
- 12 RJ 12
- X Switched AC
- Y 3-Way Switch (Low Voltage)
- V USB-C (45W High Speed Charging Port)
- S USB-C (25W High Speed Charging Port)
- R Switched AC (Rocker Switch)
- D Dimmer Switch

## Plug:

Supplied with Low Profile Flat 45° Angle 120 VAC Plug

Optional Standard Straight 120 VAC Plug

Optional Straight 120 VAC Pass-through Plug

- · CLEAN, COMPACT DESIGN
- STREAMLINED
- LOW PROFILE
- SIDE-EXITING CORDS
- PLUG & PLAY
- 6' AC CORD & PLUG (FLAT PLUG STANDARD)
- CUSTOMIZABLE CONFIGURATIONS AND FINISHES
- UL LISTED FOR MOUNTING IN FURNITURE
- 15A