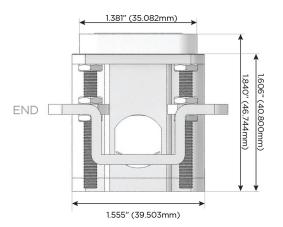

# Distributed by

Mormax Company, Inc.
8 Westchester Plaza

Elmsford, NY 10523

914-699-0101

sales@mormax.com

mormax.com

ТОР

1.381" (35.082mm)