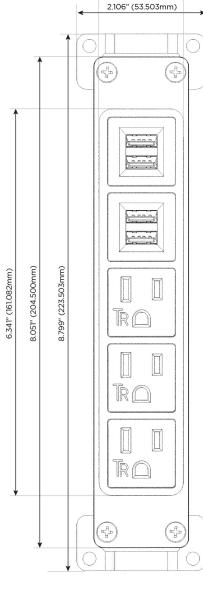

## **Module/Port Options:**

- A Tamper Resistant AC Receptacle
- E USB-A & USB-C (20W)
- M Double USB-A (Fast Charging Ports 18W)
- H HDMI
- 6 CAT 6
- 12 RJ 12
- X Switched AC
- Y 3-Way Switch (Low Voltage)
- V USB-C (45W High Speed Charging Port)
- S USB-C (25W High Speed Charging Port)
- R Switched AC (Rocker Switch)
- D Dimmer Switch

## Specs: Modules/Ports:

A Tamper Resistant AC Receptacle

M Double USB-A (Fast Charging Ports - 18W)