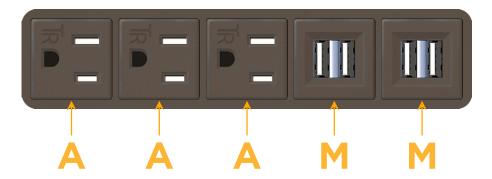

## **Module/Port Options:**

- A Tamper Resistant AC Receptacle
- E USB-A & USB-C (20W)
- M Double USB-A (Fast Charging Ports 18W)
- H HDMI
- 6 CAT 6
- 12 RJ 12
- X Switched AC
- Y 3-Way Switch (Low Voltage)
- V USB-C (45W High Speed Charging Port)
- S USB-C (25W High Speed Charging Port)
- R Switched AC (Rocker Switch)
- D Dimmer Switch

## Specs: Modules/Ports:

A Tamper Resistant AC Receptacle

M Double USB-A (Fast Charging Ports - 18W)