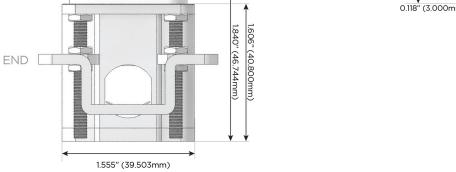

#### Plug:

Supplied with Low Profile Flat 45° Angle 120 VAC Plug

Optional Standard Straight 120 VAC Plug

Optional Straight 120 VAC Pass-through Plug

- CLEAN, COMPACT DESIGN
- STREAMLINED
- LOW PROFILE
- SIDE-EXITING CORDS
- PLUG & PLAY
- 6' AC CORD & PLUG (FLAT PLUG STANDARD)
- CUSTOMIZABLE CONFIGURATIONS AND FINISHES
- UL LISTED FOR MOUNTING IN FURNITURE
- 15A