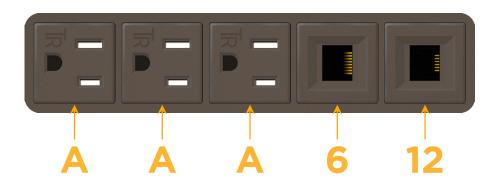

## Module/Port Options:

- A Tamper Resistant AC Receptacle
- E USB-A & USB-C (20W)
- M Double USB-A (Fast Charging Ports 18W)
- H HDMI
- 6 CAT 6
- 12 RJ 12
- X Switched AC
- Y 3-Way Switch (Low Voltage)
- V USB-C (45W High Speed Charging Port)
- S USB-C (25W High Speed Charging Port)
- R Switched AC (Rocker Switch)
- D Dimmer Switch