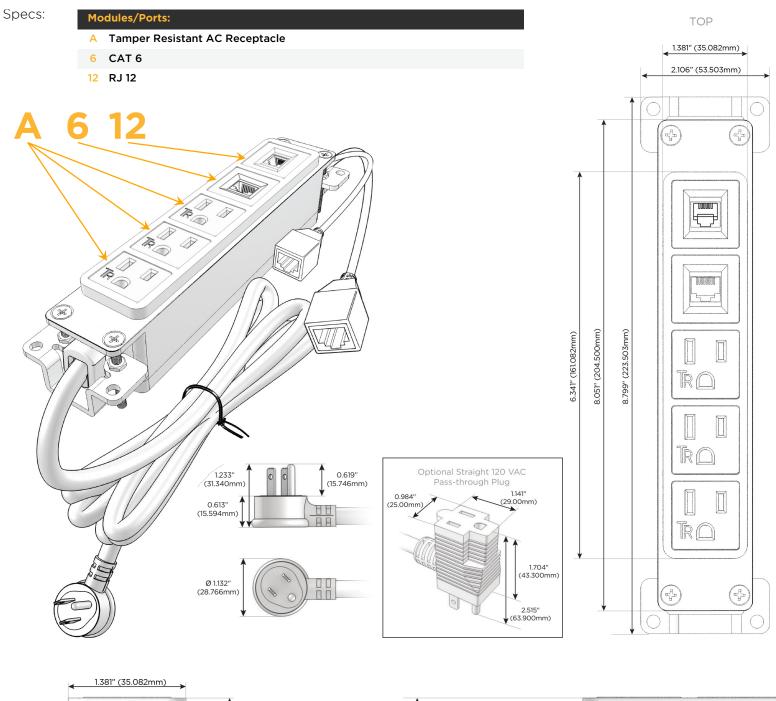

## Module/Port Options:

- A Tamper Resistant AC Receptacle
- E USB-A & USB-C (20W)
- M Double USB-A (Fast Charging Ports 18W)
- H HDMI
- 6 CAT 6
- 12 RJ 12
- X Switched AC
- Y 3-Way Switch (Low Voltage)
- V USB-C (45W High Speed Charging Port)
- S USB-C (25W High Speed Charging Port)
- R Switched AC (Rocker Switch)
- D Dimmer Switch

#### Plug:

Supplied with Low Profile Flat 45° Angle 120 VAC Plug

Optional Standard Straight 120 VAC Plug

Optional Straight 120 VAC Pass-through Plug

- CLEAN, COMPACT DESIGN
- STREAMLINED
- LOW PROFILE
- SIDE-EXITING CORDS
- PLUG & PLAY
- 6' AC CORD & PLUG (FLAT PLUG STANDARD)
- CUSTOMIZABLE CONFIGURATIONS AND FINISHES
- UL LISTED FOR MOUNTING IN FURNITURE
- 15A