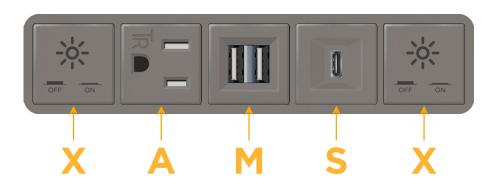

# Module/Port Options:

- **Tamper Resistant AC Receptacle** Α
- E USB-A & USB-C (20W)
- Double USB-A (Fast Charging Ports 18W) Μ
- H. HDMI
- 6 CAT 6
- 12 RJ 12
- Switched AC X
- 3-Way Switch (Low Voltage) Y
- USB-C (45W High Speed Charging Port) V
- USB-C (25W High Speed Charging Port) S
- Switched AC (Rocker Switch) R
- D Dimmer Switch