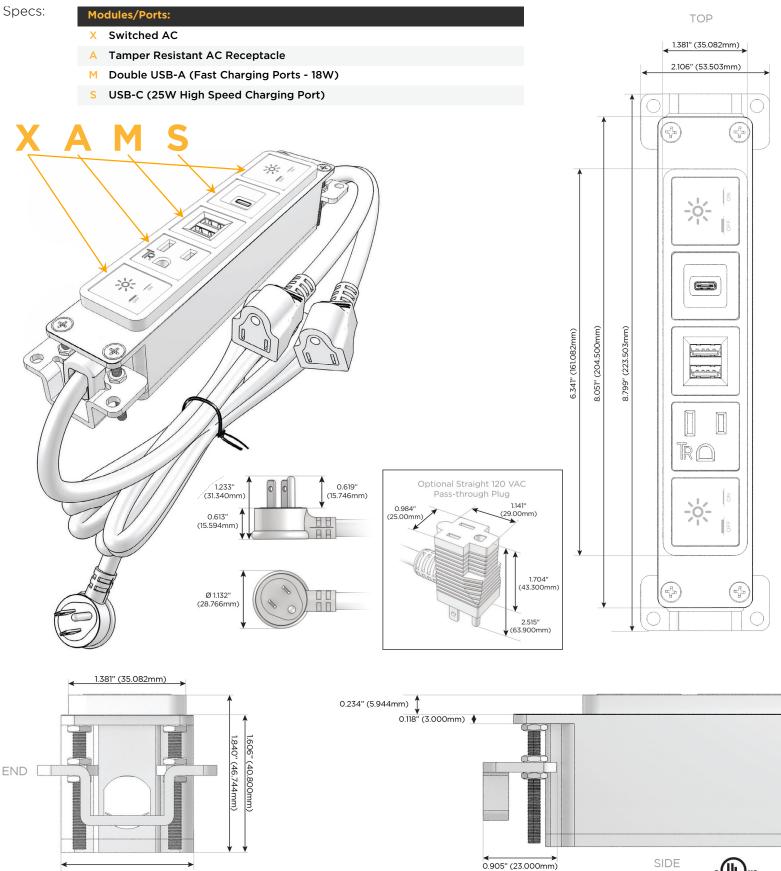

# Module/Port Options:

- **Tamper Resistant AC Receptacle** Α
- E USB-A & USB-C (20W)
- Double USB-A (Fast Charging Ports 18W) Μ
- H. HDMI
- 6 CAT 6
- 12 RJ 12
- Switched AC X
- 3-Way Switch (Low Voltage) Y
- USB-C (45W High Speed Charging Port) V
- USB-C (25W High Speed Charging Port) S
- Switched AC (Rocker Switch) R
- D Dimmer Switch

## Plug:

Supplied with Low Profile Flat 45° Angle 120 VAC Plug

**Optional Standard Straight 120 VAC Plug** 

Optional Straight 120 VAC Pass-through Plug

- CLEAN, COMPACT DESIGN
- STREAMLINED
- LOW PROFILE
- SIDE-EXITING CORDS
- PLUG & PLAY
- 6' AC CORD & PLUG (FLAT PLUG STANDARD)
- CUSTOMIZABLE CONFIGURATIONS AND FINISHES
- UL LISTED FOR MOUNTING IN FURNITURE
- 15A