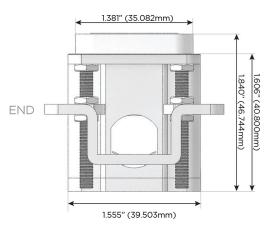

# MORMAX

Mormax Company, Inc.

Distributed by

8 Westchester Plaza Elmsford, NY 10523

914-699-0101

sales@mormax.com mormax.com

TOP

1.381" (35.082mm)