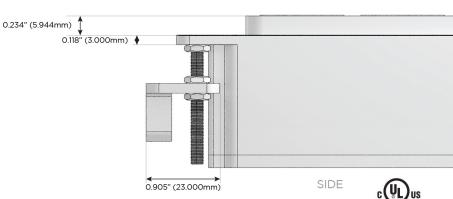

#### Plug:

Supplied with Low Profile Flat 45° Angle 120 VAC Plug

Optional Standard Straight 120 VAC Plug

Optional Straight 120 VAC Pass-through Plug

- · CLEAN, COMPACT DESIGN
- STREAMLINED
- LOW PROFILE
- SIDE-EXITING CORDS
- PLUG & PLAY
- 6' AC CORD & PLUG (FLAT PLUG STANDARD)
- CUSTOMIZABLE CONFIGURATIONS AND FINISHES
- UL LISTED FOR MOUNTING IN FURNITURE
- 15A