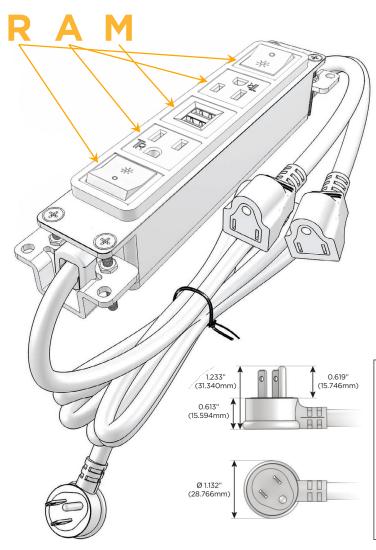

#### AC POWER & DATA CONNECTIVITY SOLUTION

M-POWER-5TM2-RAMAR-M2AB

Distributed by

Mormax Company, Inc.

8 Westchester Plaza Elmsford, NY 10523 914-699-0101

sales@mormax.com
mormax.com

Metro Light & Power's line of power & data solutions offers sophisticated design elements combined with greater ease of installation. Streamlined and low-profile, enhanced by side-exiting cords, our outlets advance the industry with their cutting edge look and feel. We believe flexibility is key, and we provide a variety of mounting options, including the ability to mount in limited spaces. Our outlets are available in many finishes and configurations, in addition to a custom color and finish capability for our clients.

#### Plug:

Supplied with Low Profile Flat 45° Angle 120 VAC Plug

Optional Standard Straight 120 VAC Plug

Optional Straight 120 VAC Pass-through Plug

- · CLEAN, COMPACT DESIGN
- STREAMLINED
- LOW PROFILE
- SIDE-EXITING CORDS
- PLUG & PLAY
- 6' AC CORD & PLUG (FLAT PLUG STANDARD)
- CUSTOMIZABLE CONFIGURATIONS AND FINISHES
- UL LISTED FOR MOUNTING IN FURNITURE
- 15A

#### AC POWER & DATA CONNECTIVITY SOLUTION

M-POWER-5TM2-RAMAR-M2AB

# MORMAX

Mormax Company, Inc.

Distributed by

8 Westchester Plaza Elmsford, NY 10523

914-699-0101

sales@mormax.com mormax.com

TOP

1.381" (35.082mm)