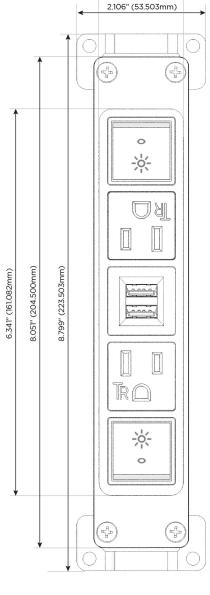

## **Module/Port Options:**

- A Tamper Resistant AC Receptacle
- E USB-A & USB-C (20W)
- M Double USB-A (Fast Charging Ports 18W)
- H HDMI
- 6 CAT 6
- 12 RJ 12
- X Switched AC
- Y 3-Way Switch (Low Voltage)
- V USB-C (45W High Speed Charging Port)
- S USB-C (25W High Speed Charging Port)
- R Switched AC (Rocker Switch)
- D Dimmer Switch

## **Modules/Ports:**

- Switched AC (Rocker Switch)
- **Tamper Resistant AC Receptacle**
- Double USB-A (Fast Charging Ports 18W)