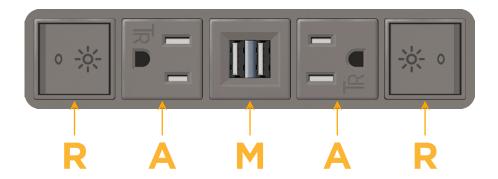

## **Module/Port Options:**

- A Tamper Resistant AC Receptacle
- E USB-A & USB-C (20W)
- M Double USB-A (Fast Charging Ports 18W)
- H HDMI
- 6 CAT 6
- 12 RJ 12
- X Switched AC
- Y 3-Way Switch (Low Voltage)
- V USB-C (45W High Speed Charging Port)
- S USB-C (25W High Speed Charging Port)
- R Switched AC (Rocker Switch)
- D Dimmer Switch

## **Modules/Ports:**

- Switched AC (Rocker Switch)
- **Tamper Resistant AC Receptacle**
- Double USB-A (Fast Charging Ports 18W)