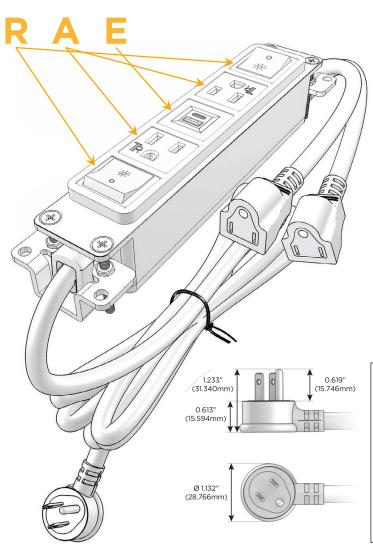

#### AC POWER & DATA CONNECTIVITY SOLUTION

M-POWER-5TM2-RAEAR-M2AB

Distributed by

Mormax Company, Inc. 8 Westchester Plaza

914-699-0101 sales@mormax.com

mormax.com

Elmsford, NY 10523 Metro Light & Power's line of power & data solutions offers sophisticated design elements combined with greater ease of installation. Streamlined and low-profile, enhanced by side-exiting cords, our outlets advance the industry with their cutting edge look and feel. We believe

#### Plug:

Supplied with Low Profile Flat 45° Angle 120 VAC Plug

Optional Standard Straight 120 VAC Plug

Optional Straight 120 VAC Pass-through Plug

- CLEAN, COMPACT DESIGN
- **STREAMLINED**
- **LOW PROFILE**
- SIDE-EXITING CORDS
- **PLUG & PLAY**
- 6' AC CORD & PLUG (FLAT PLUG STANDARD)
- **CUSTOMIZABLE CONFIGURATIONS AND FINISHES**
- **UL LISTED FOR MOUNTING IN FURNITURE**
- 15A