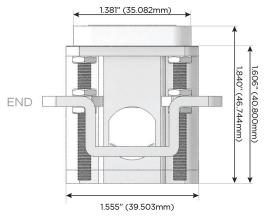

)
- Switched AC (Rocker Switch)
- D Dimmer Switch

#### Plug:

Supplied with Low Profile Flat 45° Angle 120 VAC Plug

Optional Standard Straight 120 VAC Plug

Optional Straight 120 VAC Pass-through Plug

- CLEAN, COMPACT DESIGN
- **STREAMLINED**
- **LOW PROFILE**
- SIDE-EXITING CORDS
- **PLUG & PLAY**
- 6' AC CORD & PLUG (FLAT PLUG STANDARD)
- **CUSTOMIZABLE CONFIGURATIONS AND FINISHES**
- **UL LISTED FOR MOUNTING IN FURNITURE**
- 15A





#### AC POWER & DATA CONNECTIVITY SOLUTION

M-POWER-5TM2-RAEAR-M2AB

# Distributed by

MORMAX

Mormax Company, Inc.

914-699-0101

Plaza

sales@mormax.com mormax.com

8 Westchester Plaza Elmsford, NY 10523

TOP

1.381" (35.082mm)

Specs:

## Modules/Ports:

- R Switched AC (Rocker Switch)
- A Tamper Resistant AC Receptacle
- E USB-A & USB-C (20W)