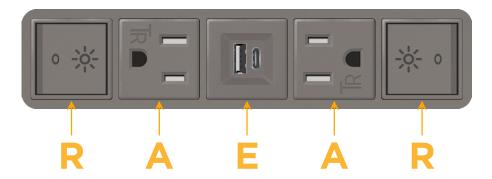

## Modules/Ports:

- R Switched AC (Rocker Switch)
- A Tamper Resistant AC Receptacle
- E USB-A & USB-C (20W)