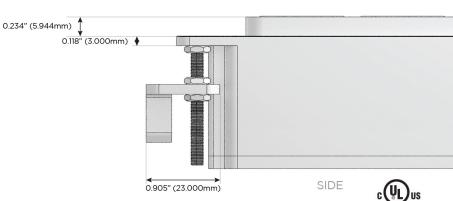

- Switched AC (Rocker Switch)
- D Dimmer Switch

#### Plug:

Supplied with Low Profile Flat 45° Angle 120 VAC Plug

Optional Standard Straight 120 VAC Plug

Optional Straight 120 VAC Pass-through Plug

- CLEAN, COMPACT DESIGN
- **STREAMLINED**
- **LOW PROFILE**
- SIDE-EXITING CORDS
- **PLUG & PLAY**
- 6' AC CORD & PLUG (FLAT PLUG STANDARD)
- **CUSTOMIZABLE CONFIGURATIONS AND FINISHES**
- **UL LISTED FOR MOUNTING IN FURNITURE**
- 15A





#### AC POWER & DATA CONNECTIVITY SOLUTION

M-POWER-5TM2-RAEAR-M2AB

# Distributed by

MORMAX

Mormax Company, Inc.

914-699-0101

Plaza

sales@mormax.com mormax.com

8 Westchester Plaza Elmsford, NY 10523

TOP

1.381" (35.082mm)

Specs:

## Modules/Ports:

- R Switched AC (Rocker Switch)
- A Tamper Resistant AC Receptacle
- E USB-A & USB-C (20W)