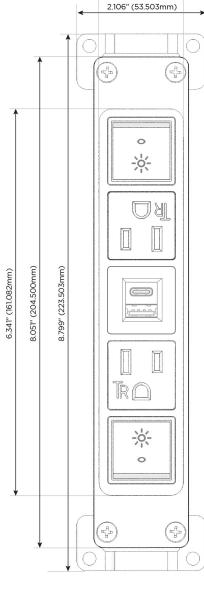

## Modules/Ports:

- R Switched AC (Rocker Switch)
- A Tamper Resistant AC Receptacle
- E USB-A & USB-C (20W)