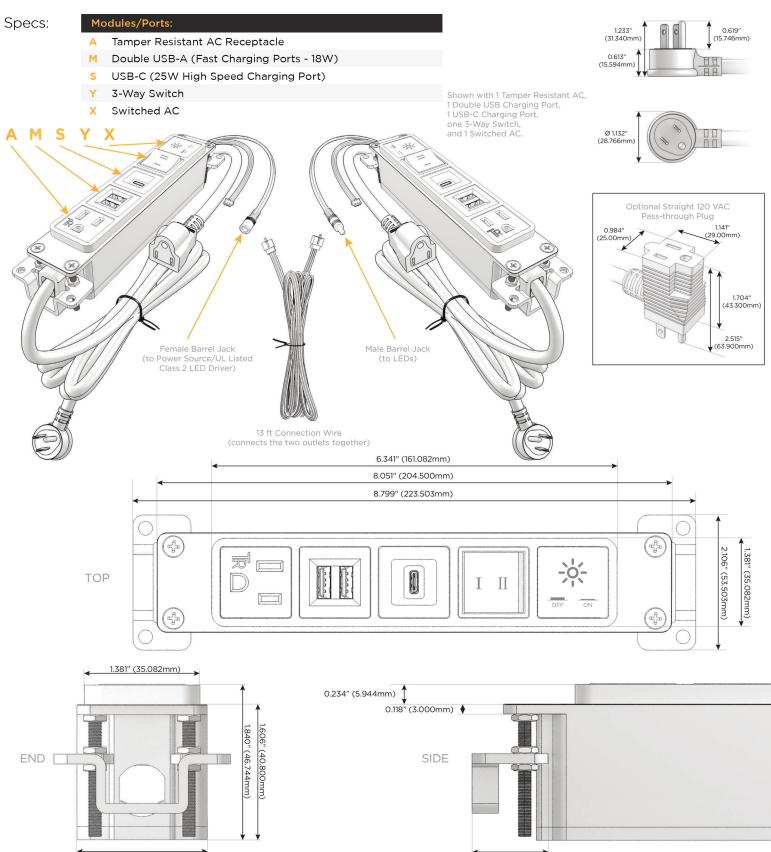

### Module/Port Options:

- **Tamper Resistant AC Receptacle** Α
- E USB-A & USB-C (20W)
- Double USB-A (Fast Charging Ports 18W) M
- H. HDMI
- CAT 6 6
- 12 RJ 12
- Switched AC Х
- 3-Way Switch (Low Voltage) Y
- USB-C (45W High Speed Charging Port) V
- S USB-C (25W High Speed Charging Port)
- Switched AC (Rocker Switch) D
- **Dimmer Switch** D

#### Plug:

Supplied with Low Profile Flat 45° Angle 120 VAC Plug

**Optional Standard Straight 120 VAC Plug** 

**Optional Straight 120 VAC Pass-through Plug** 

- CLEAN, COMPACT DESIGN
- STREAMLINED
- LOW PROFILE
- SIDE-EXITING CORDS
- **PLUG & PLAY**
- 6' AC CORD & PLUG (FLAT PLUG STANDARD)
- CUSTOMIZABLE CONFIGURATIONS AND FINISHES
- UL LISTED FOR MOUNTING IN FURNITURE
- 15A

UL LISTED AND APPROVED FOR USE ONLY WITH METRO LIGHT & POWER'S UL LISTED LEDS & CLASS 2 UL LISTED LED DRIVERS