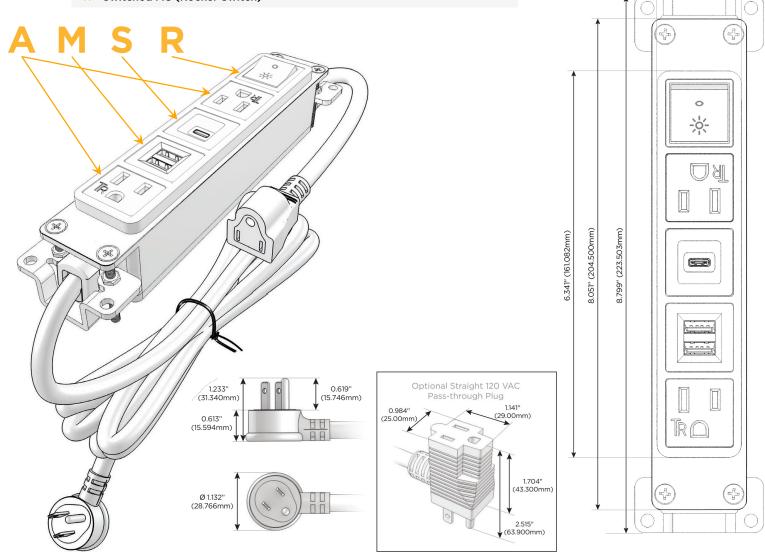

#### AC POWER & DATA CONNECTIVITY SOLUTION

M-POWER-5TM2-AMSAR-M2AB

Distributed by

Mormax Company, Inc. 8 Westchester Plaza

914-699-0101 sales@mormax.com

mormax.com Elmsford, NY 10523

Metro Light & Power's line of power & data solutions offers sophisticated design elements combined with greater ease of installation. Streamlined and low-profile, enhanced by side-exiting cords, our outlets advance the industry with their cutting edge look and feel. We believe flexibility is key, and we provide a variety of mounting options, including the ability to mount in limited spaces. Our outlets are available in many finishes and configurations, in addition to a custom color and finish capability for our clients.

### **Module/Port Options:**

- **Tamper Resistant AC Receptacle**
- USB-A & USB-C (20W)
- Double USB-A (Fast Charging Ports 18W)
- **HDMI**
- CAT 6
- **RJ 12**
- Switched AC
- 3-Way Switch (Low Voltage)
- V USB-C (45W High Speed Charging Port)
- USB-C (25W High Speed Charging Port)
- R Switched AC (Rocker Switch)
- D Dimmer Switch

#### Plug:

Supplied with Low Profile Flat 45° Angle 120 VAC Plug

Optional Standard Straight 120 VAC Plug

Optional Straight 120 VAC Pass-through Plug

- CLEAN, COMPACT DESIGN
- **STREAMLINED**
- **LOW PROFILE**
- SIDE-EXITING CORDS
- **PLUG & PLAY**
- 6' AC CORD & PLUG (FLAT PLUG STANDARD)
- **CUSTOMIZABLE CONFIGURATIONS AND FINISHES**
- **UL LISTED FOR MOUNTING IN FURNITURE**
- 15A

#### AC POWER & DATA CONNECTIVITY SOLUTION

M-POWER-5TM2-AMSAR-M2AB

### **Modules/Ports:**

- **Tamper Resistant AC Receptacle**
- Double USB-A (Fast Charging Ports 18W)
- USB-C (25W High Speed Charging Port)
- Switched AC (Rocker Switch)