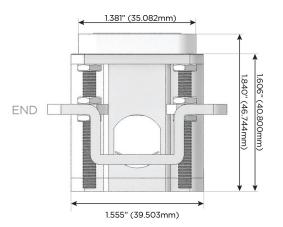

# MORMAX

Mormax Company, Inc.

Distributed by

8 Westchester Plaza Elmsford, NY 10523

914-699-0101

sales@mormax.com

1.381" (35.082mm)

2.106" (53.503mm)