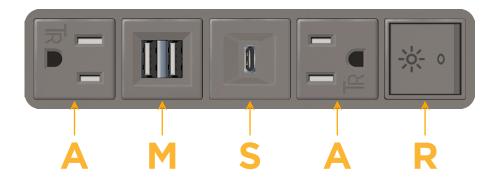

### **Module/Port Options:**

- **Tamper Resistant AC Receptacle**
- USB-A & USB-C (20W)
- Double USB-A (Fast Charging Ports 18W)
- **HDMI**
- CAT 6
- **RJ 12**
- Switched AC
- 3-Way Switch (Low Voltage)
- V USB-C (45W High Speed Charging Port)
- USB-C (25W High Speed Charging Port)
- R Switched AC (Rocker Switch)
- D Dimmer Switch

### **Modules/Ports:**

- **Tamper Resistant AC Receptacle**
- Double USB-A (Fast Charging Ports 18W)
- USB-C (25W High Speed Charging Port)
- Switched AC (Rocker Switch)