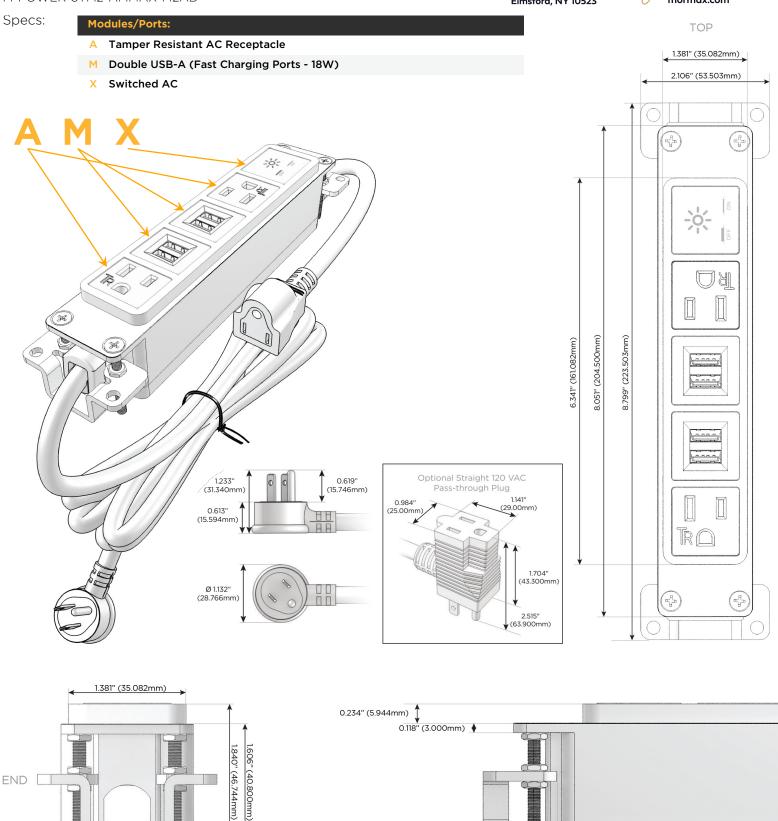

# Module/Port Options:

- **Tamper Resistant AC Receptacle** Α
- USB-A & USB-C (20W) E
- Double USB-A (Fast Charging Ports 18W) Μ
- H. HDMI
- 6 CAT 6
- 12 RJ 12
- Switched AC X
- 3-Way Switch (Low Voltage)
- V USB-C (45W High Speed Charging Port)
- USB-C (25W High Speed Charging Port) S
- Switched AC (Rocker Switch) R
- D Dimmer Switch

## Plug:

Supplied with Low Profile Flat 45° Angle 120 VAC Plug

**Optional Standard Straight 120 VAC Plug** 

Optional Straight 120 VAC Pass-through Plug

- CLEAN, COMPACT DESIGN
- STREAMLINED
- LOW PROFILE
- SIDE-EXITING CORDS
- PLUG & PLAY
- 6' AC CORD & PLUG (FLAT PLUG STANDARD)
- CUSTOMIZABLE CONFIGURATIONS AND FINISHES
- UL LISTED FOR MOUNTING IN FURNITURE
- 15A

# AC POWER & DATA CONNECTIVITY SOLUTION

M-POWER-5TM2-AMMAX-M2AB

END [

1.555" (39.503mm)

 $\bigtriangledown$ 

SIDE

٧L

LISTED