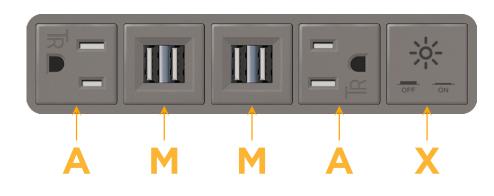

# Module/Port Options:

- **Tamper Resistant AC Receptacle** Α
- USB-A & USB-C (20W) E
- Double USB-A (Fast Charging Ports 18W) Μ
- H. HDMI
- 6 CAT 6
- 12 RJ 12
- Switched AC X
- 3-Way Switch (Low Voltage)
- V USB-C (45W High Speed Charging Port)
- USB-C (25W High Speed Charging Port) S
- Switched AC (Rocker Switch) R
- D Dimmer Switch