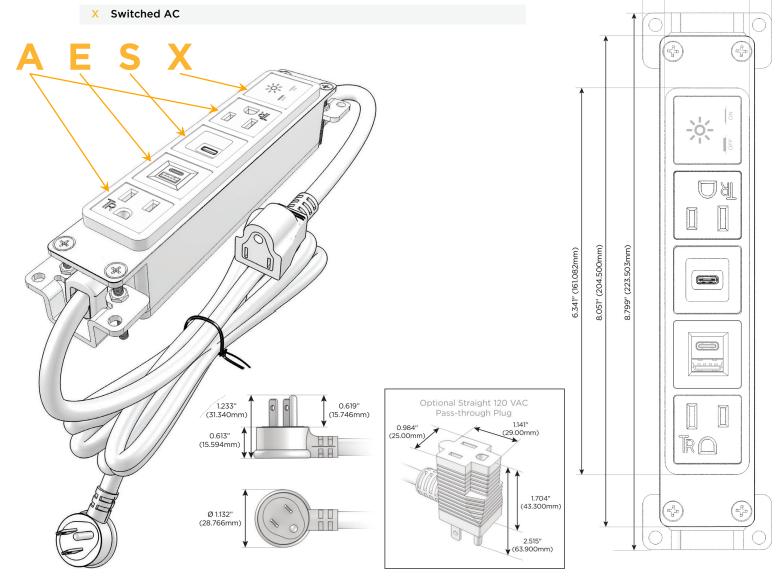

#### **Module/Port Options:**

- A Tamper Resistant AC Receptacle
- E USB-A & USB-C (20W)
- M Double USB-A (Fast Charging Ports 18W)
- H HDMI
- 6 CAT 6
- 12 RJ 12
- X Switched AC
- Y 3-Way Switch (Low Voltage)
- V USB-C (45W High Speed Charging Port)
- S USB-C (25W High Speed Charging Port)
- R Switched AC (Rocker Switch)
- D Dimmer Switch

#### Plug:

Supplied with Low Profile Flat 45° Angle 120 VAC Plug

Optional Standard Straight 120 VAC Plug

Optional Straight 120 VAC Pass-through Plug

- CLEAN, COMPACT DESIGN
- STREAMLINED
- LOW PROFILE
- SIDE-EXITING CORDS
- PLUG & PLAY
- 6' AC CORD & PLUG (FLAT PLUG STANDARD)
- CUSTOMIZABLE CONFIGURATIONS AND FINISHES
- UL LISTED FOR MOUNTING IN FURNITURE
- 15A

# **Modules/Ports:**

- **Tamper Resistant AC Receptacle**
- USB-A & USB-C (20W)
- USB-C (25W High Speed Charging Port)