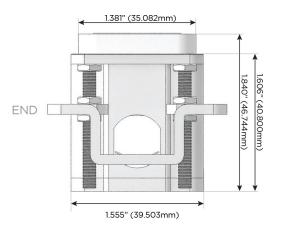

# MORMAX

Mormax Company, Inc.

Distributed by

914-699-0101

sales@mormax.com mormax.com

8 Westchester Plaza Elmsford, NY 10523

TOP

1.381" (35.082mm)

2.106" (53.503mm)

Specs: