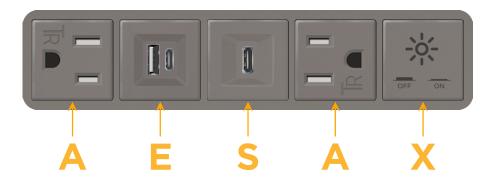

#### **Module/Port Options:**

- A Tamper Resistant AC Receptacle
- E USB-A & USB-C (20W)
- M Double USB-A (Fast Charging Ports 18W)
- H HDMI
- 6 CAT 6
- 12 RJ 12
- X Switched AC
- Y 3-Way Switch (Low Voltage)
- V USB-C (45W High Speed Charging Port)
- S USB-C (25W High Speed Charging Port)
- R Switched AC (Rocker Switch)
- D Dimmer Switch

# **Modules/Ports:**

- **Tamper Resistant AC Receptacle**
- USB-A & USB-C (20W)
- USB-C (25W High Speed Charging Port)