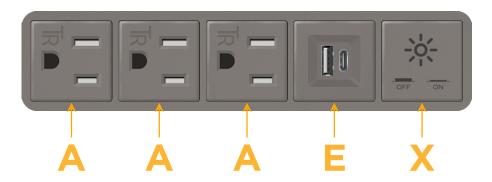

### **Module/Port Options:**

- A Tamper Resistant AC Receptacle
- E USB-A & USB-C (20W)
- M Double USB-A (Fast Charging Ports 18W)
- H HDMI
- 6 CAT 6
- 12 RJ 12
- X Switched AC
- Y 3-Way Switch (Low Voltage)
- V USB-C (45W High Speed Charging Port)
- S USB-C (25W High Speed Charging Port)
- R Switched AC (Rocker Switch)
- D Dimmer Switch

**Modules/Ports: Tamper Resistant AC Receptacle** 

USB-A & USB-C (20W)

Switched AC