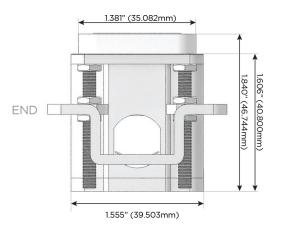

# Distributed by

Mormax Company, Inc.

914-699-0101 sales@mormax.com

mormax.com

8 Westchester Plaza Elmsford, NY 10523

TOP

1.381" (35.082mm)

Specs: