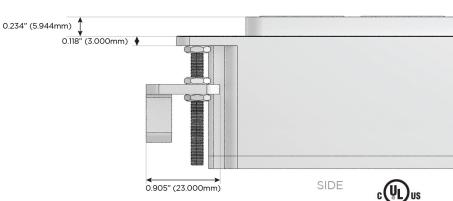

# Distributed by

Mormax Company, Inc.

914-699-0101 sales@mormax.com

mormax.com

8 Westchester Plaza Elmsford, NY 10523

TOP

1.381" (35.082mm)

Specs: