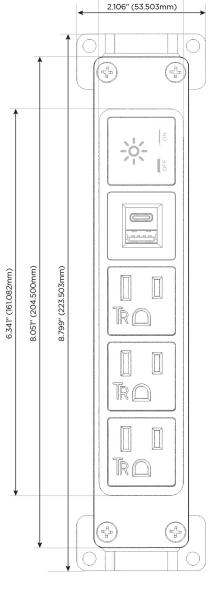

### **Module/Port Options:**

- A Tamper Resistant AC Receptacle
- E USB-A & USB-C (20W)
- M Double USB-A (Fast Charging Ports 18W)
- H HDMI
- 6 CAT 6
- 12 RJ 12
- X Switched AC
- Y 3-Way Switch (Low Voltage)
- V USB-C (45W High Speed Charging Port)
- S USB-C (25W High Speed Charging Port)
- R Switched AC (Rocker Switch)
- D Dimmer Switch

**Modules/Ports: Tamper Resistant AC Receptacle** 

USB-A & USB-C (20W)

Switched AC