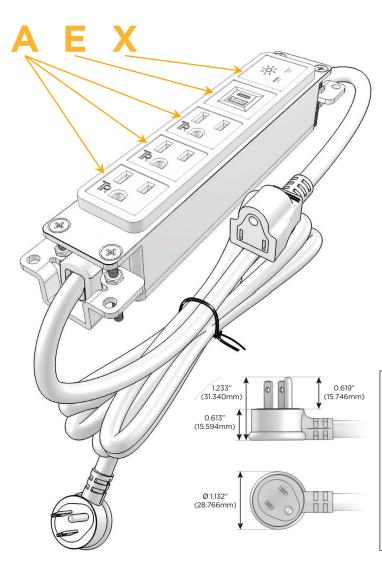

### **Module/Port Options:**

- A Tamper Resistant AC Receptacle
- E USB-A & USB-C (20W)
- M Double USB-A (Fast Charging Ports 18W)
- H HDMI
- 6 CAT 6
- 12 RJ 12
- X Switched AC
- Y 3-Way Switch (Low Voltage)
- V USB-C (45W High Speed Charging Port)
- S USB-C (25W High Speed Charging Port)
- R Switched AC (Rocker Switch)
- D Dimmer Switch

#### Plug:

Supplied with Low Profile Flat 45° Angle 120 VAC Plug

Optional Standard Straight 120 VAC Plug

Optional Straight 120 VAC Pass-through Plug

- · CLEAN, COMPACT DESIGN
- STREAMLINED
- LOW PROFILE
- SIDE-EXITING CORDS
- PLUG & PLAY
- 6' AC CORD & PLUG (FLAT PLUG STANDARD)
- CUSTOMIZABLE CONFIGURATIONS AND FINISHES
- UL LISTED FOR MOUNTING IN FURNITURE
- 15A

**Modules/Ports: Tamper Resistant AC Receptacle** 

USB-A & USB-C (20W)

Switched AC