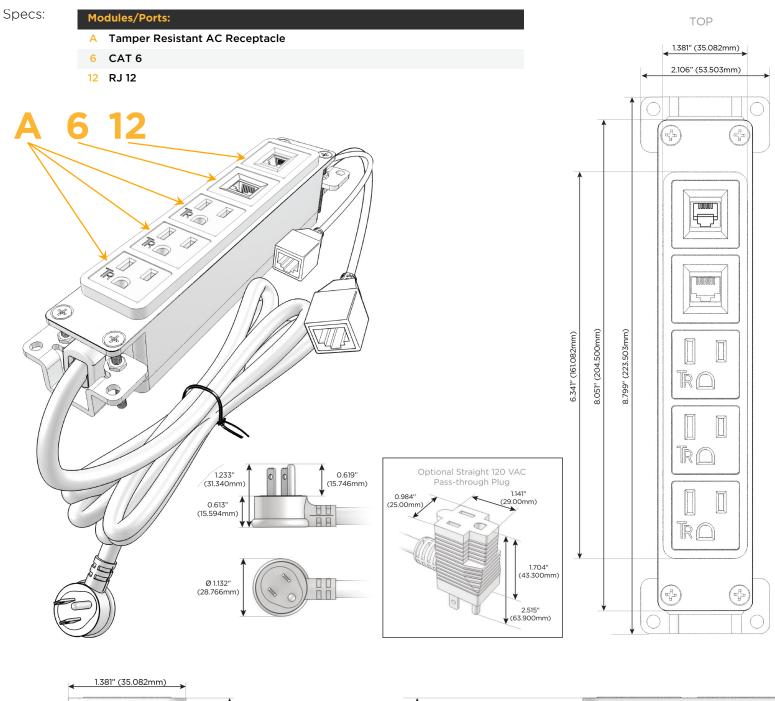

## Module/Port Options:

- A Tamper Resistant AC Receptacle
- E USB-A & USB-C (20W)
- M Double USB-A (Fast Charging Ports 18W)
- H HDMI
- 6 CAT 6
- 12 RJ 12
- X Switched AC
- Y 3-Way Switch (Low Voltage)
- V USB-C (45W High Speed Charging Port)
- S USB-C (25W High Speed Charging Port)
- R Switched AC (Rocker Switch)
- D Dimmer Switch

#### Plug:

Supplied with Low Profile Flat 45° Angle 120 VAC Plug

Optional Standard Straight 120 VAC Plug

Optional Straight 120 VAC Pass-through Plug

- CLEAN, COMPACT DESIGN
- STREAMLINED
- LOW PROFILE
- SIDE-EXITING CORDS
- PLUG & PLAY
- 6' AC CORD & PLUG (FLAT PLUG STANDARD)
- CUSTOMIZABLE CONFIGURATIONS AND FINISHES
- UL LISTED FOR MOUNTING IN FURNITURE
- 15A