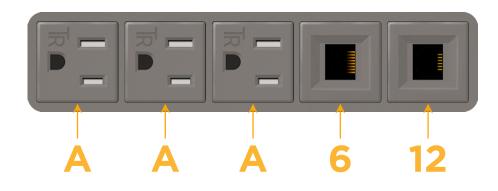

## Module/Port Options:

- A Tamper Resistant AC Receptacle
- E USB-A & USB-C (20W)
- M Double USB-A (Fast Charging Ports 18W)
- H HDMI
- 6 CAT 6
- 12 RJ 12
- X Switched AC
- Y 3-Way Switch (Low Voltage)
- V USB-C (45W High Speed Charging Port)
- S USB-C (25W High Speed Charging Port)
- R Switched AC (Rocker Switch)
- D Dimmer Switch