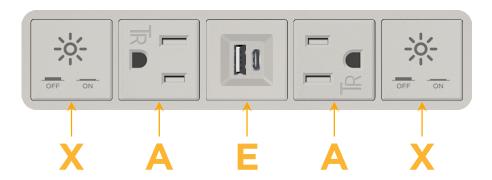

## Modules/Ports:

- X Switched AC
- A Tamper Resistant AC Receptacle
- E USB-A & USB-C (20W)