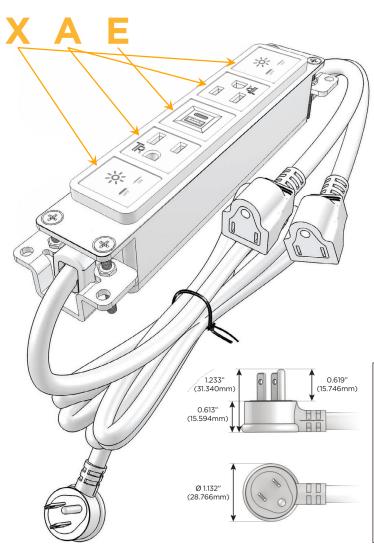

#### Plug:

Supplied with Low Profile Flat 45° Angle 120 VAC Plug

Optional Standard Straight 120 VAC Plug

Optional Straight 120 VAC Pass-through Plug

- CLEAN, COMPACT DESIGN
- **STREAMLINED**
- **LOW PROFILE**
- SIDE-EXITING CORDS
- **PLUG & PLAY**
- 6' AC CORD & PLUG (FLAT PLUG STANDARD)
- **CUSTOMIZABLE CONFIGURATIONS AND FINISHES**
- **UL LISTED FOR MOUNTING IN FURNITURE**
- 15A

## Modules/Ports:

- X Switched AC
- A Tamper Resistant AC Receptacle
- E USB-A & USB-C (20W)