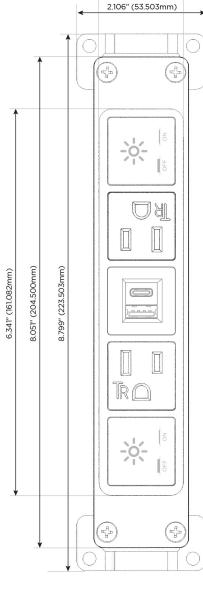

## Modules/Ports:

- X Switched AC
- A Tamper Resistant AC Receptacle
- E USB-A & USB-C (20W)