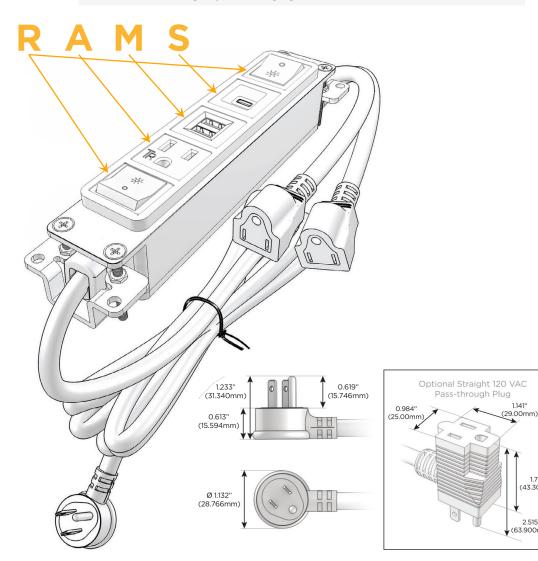

#### Plug:

Supplied with Low Profile Flat 45° Angle 120 VAC Plug

Optional Standard Straight 120 VAC Plug

Optional Straight 120 VAC Pass-through Plug

- CLEAN, COMPACT DESIGN
- STREAMLINED
- LOW PROFILE
- SIDE-EXITING CORDS
- PLUG & PLAY
- 6' AC CORD & PLUG (FLAT PLUG STANDARD)
- CUSTOMIZABLE CONFIGURATIONS AND FINISHES
- UL LISTED FOR MOUNTING IN FURNITURE
- 15A

### Modules/Ports:

- R Switched AC (Rocker Switch)
- A Tamper Resistant AC Receptacle
- M Double USB-A (Fast Charging Ports 18W)
- S USB-C (25W High Speed Charging Port)