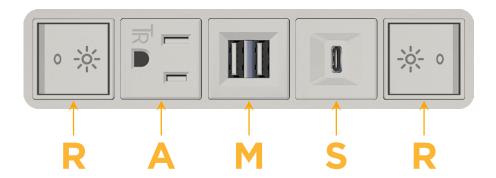

### Modules/Ports:

- R Switched AC (Rocker Switch)
- A Tamper Resistant AC Receptacle
- M Double USB-A (Fast Charging Ports 18W)
- S USB-C (25W High Speed Charging Port)