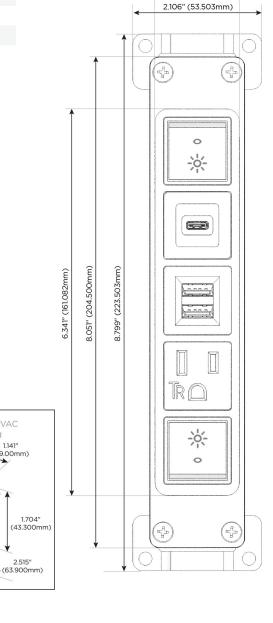

### Modules/Ports:

- R Switched AC (Rocker Switch)
- A Tamper Resistant AC Receptacle
- M Double USB-A (Fast Charging Ports 18W)
- S USB-C (25W High Speed Charging Port)