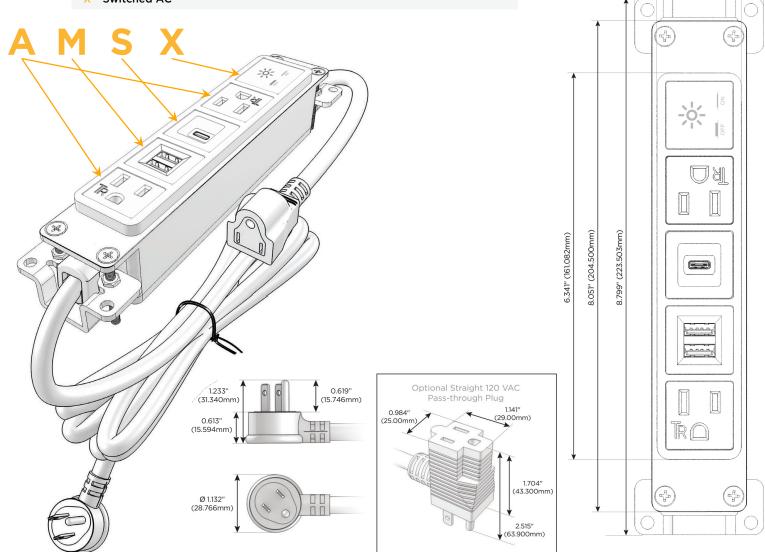

### **Module/Port Options:**

- A Tamper Resistant AC Receptacle
- E USB-A & USB-C (20W)
- M Double USB-A (Fast Charging Ports 18W)
- H HDMI
- 6 CAT 6
- 12 RJ 12
- X Switched AC
- Y 3-Way Switch (Low Voltage)
- V USB-C (45W High Speed Charging Port)
- S USB-C (25W High Speed Charging Port)
- R Switched AC (Rocker Switch)
- D Dimmer Switch

#### Plug:

Supplied with Low Profile Flat 45° Angle 120 VAC Plug

Optional Standard Straight 120 VAC Plug

Optional Straight 120 VAC Pass-through Plug

- · CLEAN, COMPACT DESIGN
- STREAMLINED
- LOW PROFILE
- SIDE-EXITING CORDS
- PLUG & PLAY
- 6' AC CORD & PLUG (FLAT PLUG STANDARD)
- CUSTOMIZABLE CONFIGURATIONS AND FINISHES
- UL LISTED FOR MOUNTING IN FURNITURE
- 15A

# Distributed by

Mormax Company, Inc. 8 Westchester Plaza

914-699-0101 sales@mormax.com

mormax.com

TOP

1.381" (35.082mm)

2.106" (53.503mm)

Elmsford, NY 10523 **Modules/Ports:** 