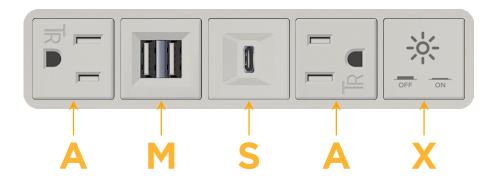

## **Tamper Resistant AC Receptacle**

- Double USB-A (Fast Charging Ports 18W)
- USB-C (25W High Speed Charging Port)
- Switched AC