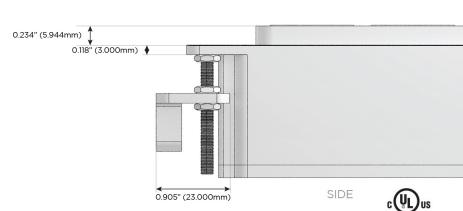

#### Plug:

Supplied with Low Profile Flat 45° Angle 120 VAC Plug

Optional Standard Straight 120 VAC Plug

Optional Straight 120 VAC Pass-through Plug

- CLEAN, COMPACT DESIGN
- STREAMLINED
- LOW PROFILE
- SIDE-EXITING CORDS
- PLUG & PLAY
- 6' AC CORD & PLUG (FLAT PLUG STANDARD)
- CUSTOMIZABLE CONFIGURATIONS AND FINISHES
- UL LISTED FOR MOUNTING IN FURNITURE
- 15A