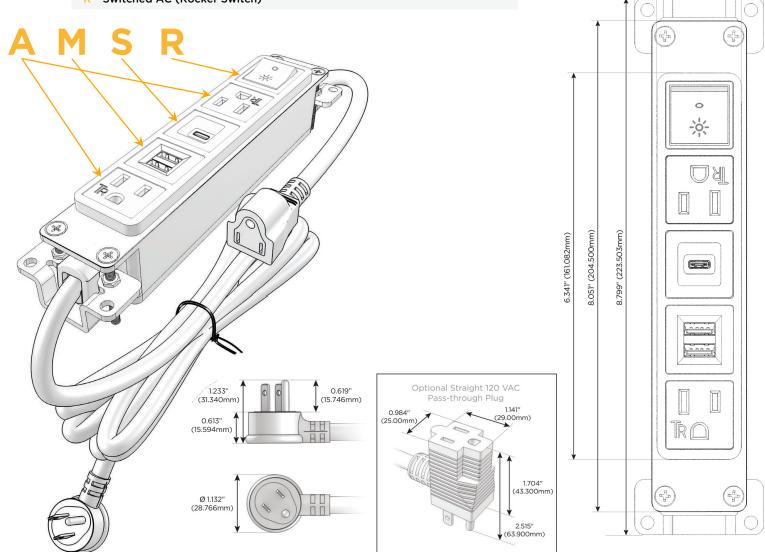

### **Module/Port Options:**

- A Tamper Resistant AC Receptacle
- E USB-A & USB-C (20W)
- M Double USB-A (Fast Charging Ports 18W)
- H HDMI
- 6 CAT 6
- 12 RJ 12
- X Switched AC
- Y 3-Way Switch (Low Voltage)
- V USB-C (45W High Speed Charging Port)
- S USB-C (25W High Speed Charging Port)
- R Switched AC (Rocker Switch)
- D Dimmer Switch

#### Plug:

Supplied with Low Profile Flat 45° Angle 120 VAC Plug

Optional Standard Straight 120 VAC Plug

Optional Straight 120 VAC Pass-through Plug

- CLEAN, COMPACT DESIGN
- STREAMLINED
- LOW PROFILE
- SIDE-EXITING CORDS
- PLUG & PLAY
- 6' AC CORD & PLUG (FLAT PLUG STANDARD)
- CUSTOMIZABLE CONFIGURATIONS AND FINISHES
- UL LISTED FOR MOUNTING IN FURNITURE
- 15A

**Modules/Ports:** 

- **Tamper Resistant AC Receptacle**
- Double USB-A (Fast Charging Ports 18W)
- USB-C (25W High Speed Charging Port)
- Switched AC (Rocker Switch)