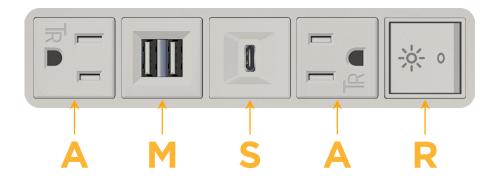

### **Module/Port Options:**

- A Tamper Resistant AC Receptacle
- E USB-A & USB-C (20W)
- M Double USB-A (Fast Charging Ports 18W)
- H HDMI
- 6 CAT 6
- 12 RJ 12
- X Switched AC
- Y 3-Way Switch (Low Voltage)
- V USB-C (45W High Speed Charging Port)
- S USB-C (25W High Speed Charging Port)
- R Switched AC (Rocker Switch)
- D Dimmer Switch

**Modules/Ports:** 

- **Tamper Resistant AC Receptacle**
- Double USB-A (Fast Charging Ports 18W)
- USB-C (25W High Speed Charging Port)
- Switched AC (Rocker Switch)