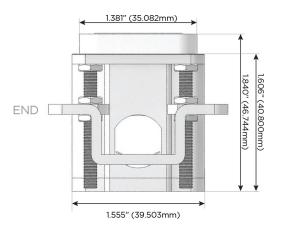

#### Plug:

Supplied with Low Profile Flat 45° Angle 120 VAC Plug

Optional Standard Straight 120 VAC Plug

Optional Straight 120 VAC Pass-through Plug

- CLEAN, COMPACT DESIGN
- STREAMLINED
- LOW PROFILE
- SIDE-EXITING CORDS
- PLUG & PLAY
- 6' AC CORD & PLUG (FLAT PLUG STANDARD)
- CUSTOMIZABLE CONFIGURATIONS AND FINISHES
- UL LISTED FOR MOUNTING IN FURNITURE
- 15A