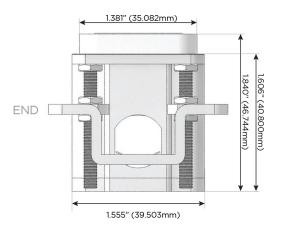

## AC POWER & DATA CONNECTIVITY SOLUTION

M-POWER-5TG1-AMMAX-G1AB

Distributed by

Mormax Company, Inc.

914-699-0101

sales@mormax.com
mormax.com

8 Westchester Plaza Elmsford, NY 10523

TOP

1.381" (35.082mm)

- A Tamper Resistant AC Receptacle
- M Double USB-A (Fast Charging Ports 18W)
- X Switched AC