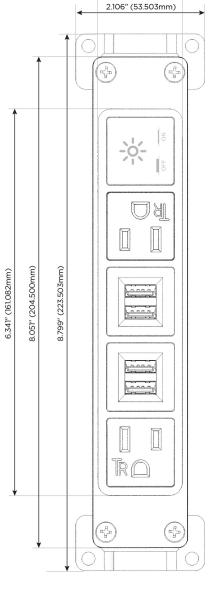

## **Module/Port Options:**

- A Tamper Resistant AC Receptacle
- E USB-A & USB-C (20W)
- M Double USB-A (Fast Charging Ports 18W)
- H HDMI
- 6 CAT 6
- 12 RJ 12
- X Switched AC
- Y 3-Way Switch (Low Voltage)
- V USB-C (45W High Speed Charging Port)
- S USB-C (25W High Speed Charging Port)
- R Switched AC (Rocker Switch)
- D Dimmer Switch