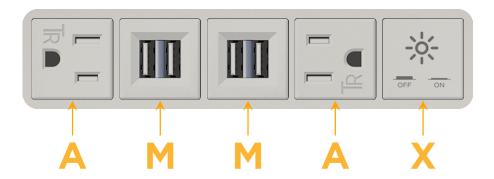

1.381" (35.082mm)

- A Tamper Resistant AC Receptacle
- M Double USB-A (Fast Charging Ports 18W)
- X Switched AC