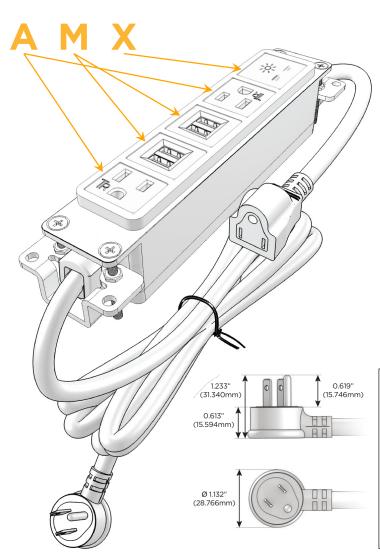

## **Module/Port Options:**

- A Tamper Resistant AC Receptacle
- E USB-A & USB-C (20W)
- M Double USB-A (Fast Charging Ports 18W)
- H HDMI
- 6 CAT 6
- 12 RJ 12
- X Switched AC
- Y 3-Way Switch (Low Voltage)
- V USB-C (45W High Speed Charging Port)
- S USB-C (25W High Speed Charging Port)
- R Switched AC (Rocker Switch)
- D Dimmer Switch

### Plug:

Supplied with Low Profile Flat 45 $^{\circ}$  Angle 120 VAC Plug

Optional Standard Straight 120 VAC Plug

Optional Straight 120 VAC Pass-through Plug

- CLEAN, COMPACT DESIGN
- STREAMLINED
- LOW PROFILE
- SIDE-EXITING CORDS
- PLUG & PLAY
- 6' AC CORD & PLUG (FLAT PLUG STANDARD)
- CUSTOMIZABLE CONFIGURATIONS AND FINISHES
- UL LISTED FOR MOUNTING IN FURNITURE
- 15A