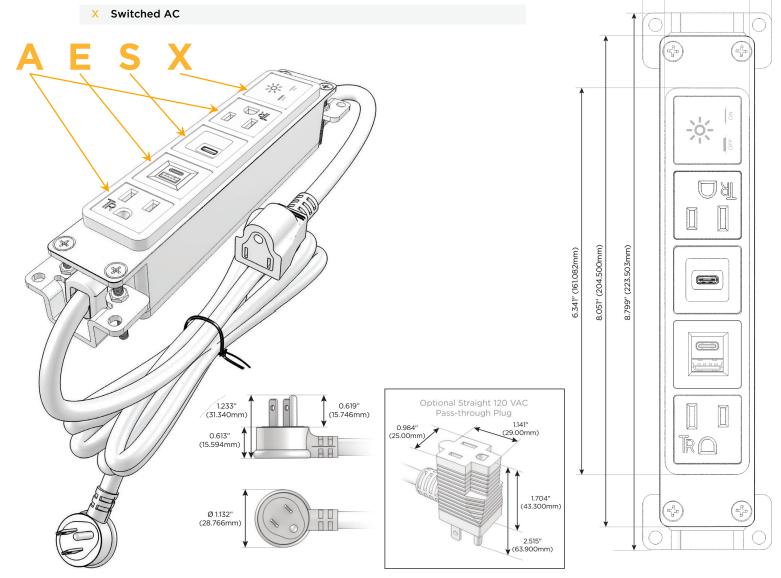

### **Module/Port Options:**

- A Tamper Resistant AC Receptacle
- E USB-A & USB-C (20W)
- M Double USB-A (Fast Charging Ports 18W)
- H HDMI
- 6 CAT 6
- 12 RJ 12
- X Switched AC
- Y 3-Way Switch (Low Voltage)
- V USB-C (45W High Speed Charging Port)
- S USB-C (25W High Speed Charging Port)
- R Switched AC (Rocker Switch)
- D Dimmer Switch

#### Plug:

Supplied with Low Profile Flat 45° Angle 120 VAC Plug

Optional Standard Straight 120 VAC Plug

Optional Straight 120 VAC Pass-through Plug

- · CLEAN, COMPACT DESIGN
- STREAMLINED
- LOW PROFILE
- SIDE-EXITING CORDS
- PLUG & PLAY
- 6' AC CORD & PLUG (FLAT PLUG STANDARD)
- CUSTOMIZABLE CONFIGURATIONS AND FINISHES
- UL LISTED FOR MOUNTING IN FURNITURE
- 15A

#### AC POWER & DATA CONNECTIVITY SOLUTION

M-POWER-5TG1-AESAX-G1AB