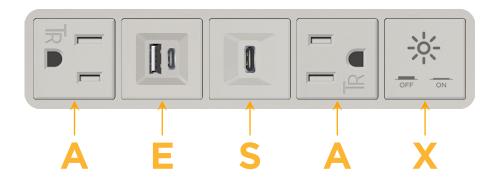

### **Module/Port Options:**

- A Tamper Resistant AC Receptacle
- E USB-A & USB-C (20W)
- M Double USB-A (Fast Charging Ports 18W)
- H HDMI
- 6 CAT 6
- 12 RJ 12
- X Switched AC
- Y 3-Way Switch (Low Voltage)
- V USB-C (45W High Speed Charging Port)
- S USB-C (25W High Speed Charging Port)
- R Switched AC (Rocker Switch)
- D Dimmer Switch

1.381" (35.082mm)

2.106" (53.503mm)

Specs:

**Modules/Ports: Tamper Resistant AC Receptacle** 

USB-A & USB-C (20W)

USB-C (25W High Speed Charging Port)