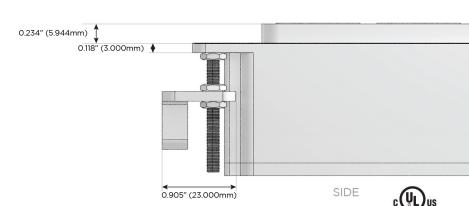

#### Plug:

Supplied with Low Profile Flat 45° Angle 120 VAC Plug

Optional Standard Straight 120 VAC Plug

Optional Straight 120 VAC Pass-through Plug

- · CLEAN, COMPACT DESIGN
- STREAMLINED
- LOW PROFILE
- SIDE-EXITING CORDS
- PLUG & PLAY
- 6' AC CORD & PLUG (FLAT PLUG STANDARD)
- CUSTOMIZABLE CONFIGURATIONS AND FINISHES
- UL LISTED FOR MOUNTING IN FURNITURE
- 15A