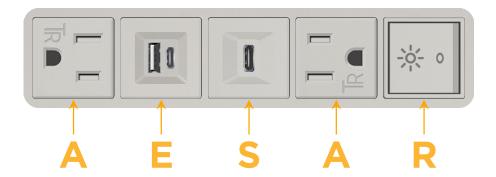

### **Module/Port Options:**

- A Tamper Resistant AC Receptacle
- E USB-A & USB-C (20W)
- M Double USB-A (Fast Charging Ports 18W)
- H HDMI
- 6 CAT 6
- 12 RJ 12
- X Switched AC
- Y 3-Way Switch (Low Voltage)
- V USB-C (45W High Speed Charging Port)
- S USB-C (25W High Speed Charging Port)
- R Switched AC (Rocker Switch)
- D Dimmer Switch

8 Westchester Plaza Elmsford, NY 10523

Distributed by

Specs: **Modules/Ports:** 

> **Tamper Resistant AC Receptacle** USB-A & USB-C (20W)

> > USB-C (25W High Speed Charging Port)

Switched AC (Rocker Switch)