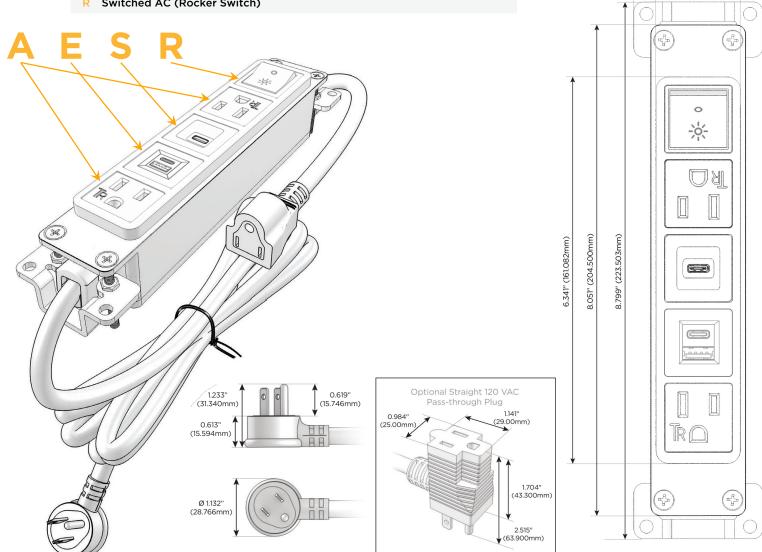

### **Module/Port Options:**

- A Tamper Resistant AC Receptacle
- E USB-A & USB-C (20W)
- M Double USB-A (Fast Charging Ports 18W)
- H HDMI
- 6 CAT 6
- 12 RJ 12
- X Switched AC
- Y 3-Way Switch (Low Voltage)
- V USB-C (45W High Speed Charging Port)
- S USB-C (25W High Speed Charging Port)
- R Switched AC (Rocker Switch)
- D Dimmer Switch

#### Plug:

Supplied with Low Profile Flat 45° Angle 120 VAC Plug

Optional Standard Straight 120 VAC Plug

Optional Straight 120 VAC Pass-through Plug

- · CLEAN, COMPACT DESIGN
- STREAMLINED
- LOW PROFILE
- SIDE-EXITING CORDS
- PLUG & PLAY
- 6' AC CORD & PLUG (FLAT PLUG STANDARD)
- CUSTOMIZABLE CONFIGURATIONS AND FINISHES
- UL LISTED FOR MOUNTING IN FURNITURE
- 15A

8 Westchester Plaza Elmsford, NY 10523

Distributed by

Specs: **Modules/Ports:** 

> **Tamper Resistant AC Receptacle** USB-A & USB-C (20W)

> > USB-C (25W High Speed Charging Port)

Switched AC (Rocker Switch)