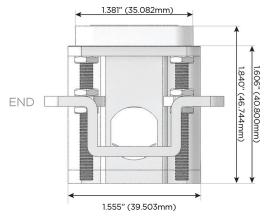

# MORMAX

Mormax Company, Inc.

914-699-0101

mormax.com

TOP

1.381" (35.082mm)

2.106" (53.503mm)

sales@mormax.com